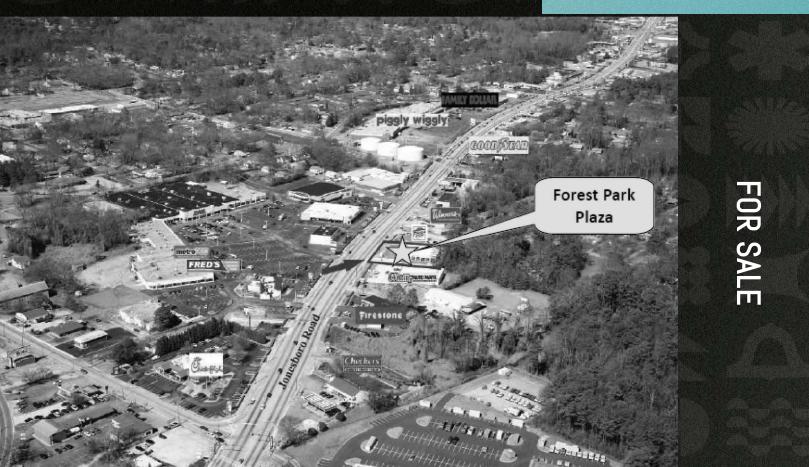

## **Property Description**

Introducing an exceptional investment opportunity in Forest Park, GA. This 6,040 SF office building, constructed in 2007, offers two units and is 100% occupied, presenting immediate income potential for savvy investors. Zoned C for commercial use, this property provides a solid foundation for long-term growth and tenant stability. Its prime location enhances its appeal, making it an attractive asset for those seeking to expand their office building portfolio. Don't miss out on this turnkey investment with promising returns.

## **Property Highlights**

- - 6,040 SF office building
- - Below market rents
- - Property in great condition
- - Two units providing flexibility
- - Built in 2007 for modern appeal
- · Zoned C for commercial use
- - Prime location in Forest Park
- - 100% occupancy for immediate income