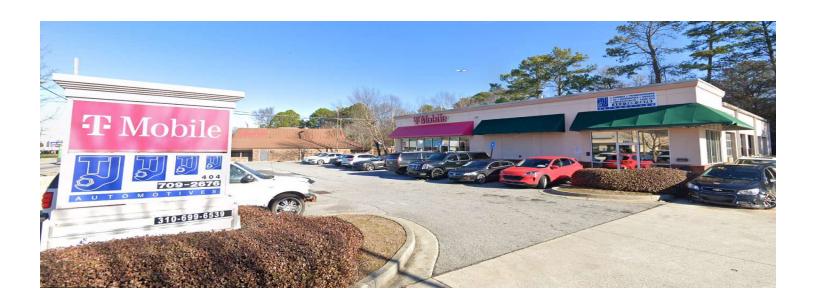

## **Property Description**

Introducing an exceptional investment opportunity in Forest Park, GA. This 6,040 SF office building, constructed in 2007, offers two units and is 100% occupied, presenting immediate income potential for savvy investors. Zoned C for commercial use, this property provides a solid foundation for long-term growth and tenant stability. Its prime location enhances its appeal, making it an attractive asset for those seeking to expand their office building portfolio. Don't miss out on this turnkey investment with promising returns.

## **Property Highlights**

- - 6,040 SF office building
- - Below market rents
- - Property in great condition
- - Two units providing flexibility
- - Built in 2007 for modern appeal
- · Zoned C for commercial use
- - Prime location in Forest Park
- - 100% occupancy for immediate income