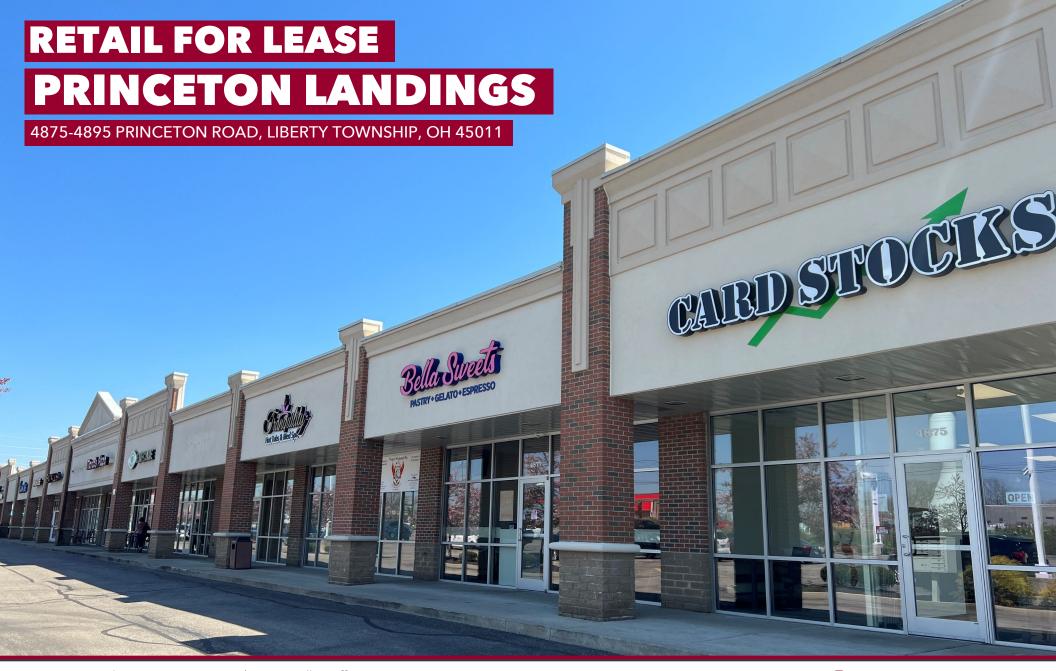

### RETAIL FOR LEASE

## **PRINCETON LANDINGS**

**FOR LEASE:** 1,620; 1,641; 3,424 SF Available

**PRICING:** \$22.00 + \$6.95 NNN

New retail strip center with strong co-tenancy

Abundant parking

· Easy access and great visibility

· Strong Northern suburban growth market

#### **TRAFFIC COUNTS:**

Princeton Rd. at SR 747 -17,629 VPD

lee-cincinnati.com