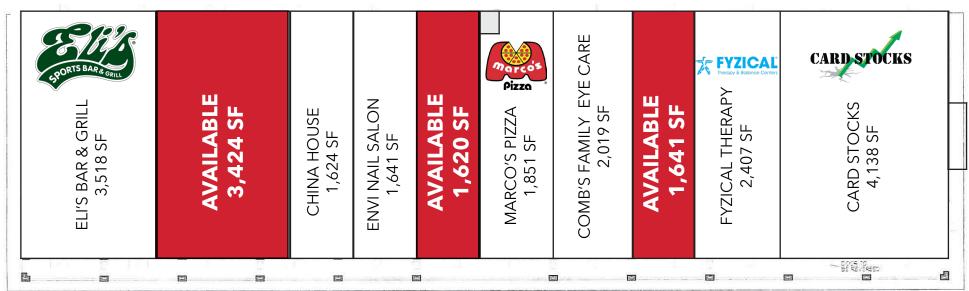

## **PRINCETON LANDINGS**

**FOR LEASE:** 1,620; 1,641; 3,424 SF Available

**PRICING:** \$22.00 + \$6.95 NNN

New retail strip center with strong co-tenancy

Abundant parking

· Easy access and great visibility

## **PRINCETON LANDINGS**

**FOR LEASE:** 1,620; 1,641; 3,424 SF Available

**PRICING:** \$22.00 + \$6.95 NNN

# Princeton Landings

4895-4897 PRINCETON ROAD LIBERTY TOWNSHIP

TOTAL = 23,938 S.F.

ALL LEASE AREAS TO BE FIELD VERIFIED

10260 Alliance Road, Suite 200 | Cincinnati, OH 45242 | 513.272.6800 | lee-cincinnati.com