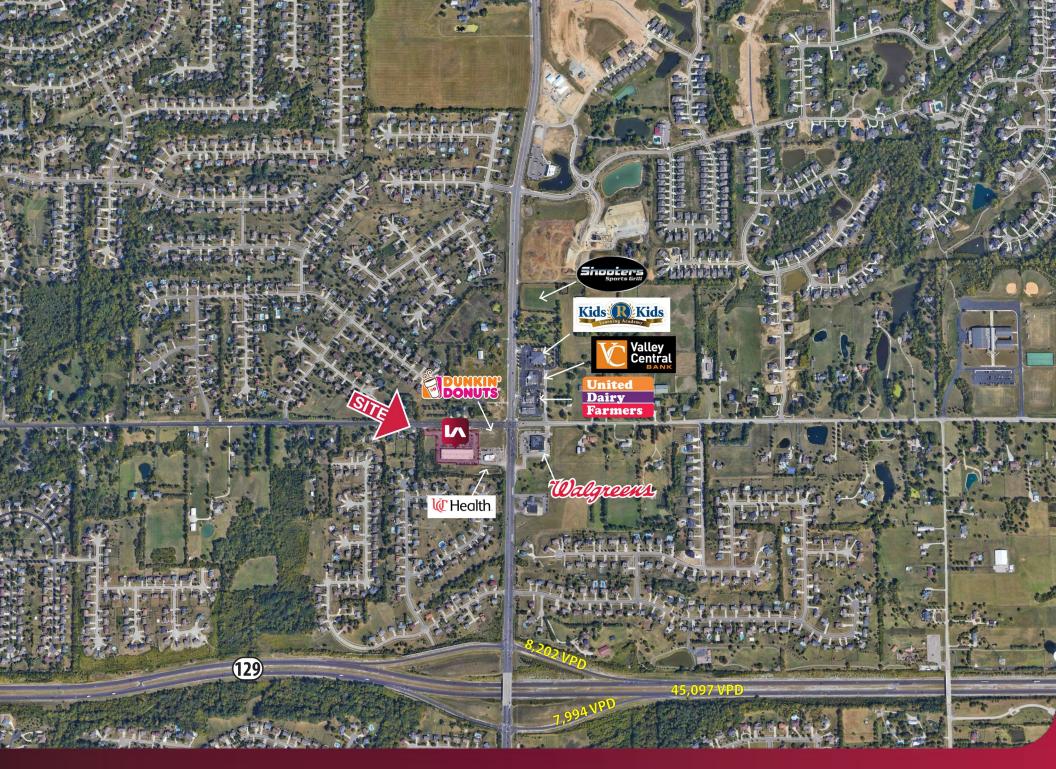

#### **TRAFFIC COUNTS:**

Princeton Rd. at SR 747 -17,629 VPD

lee-cincinnati.com