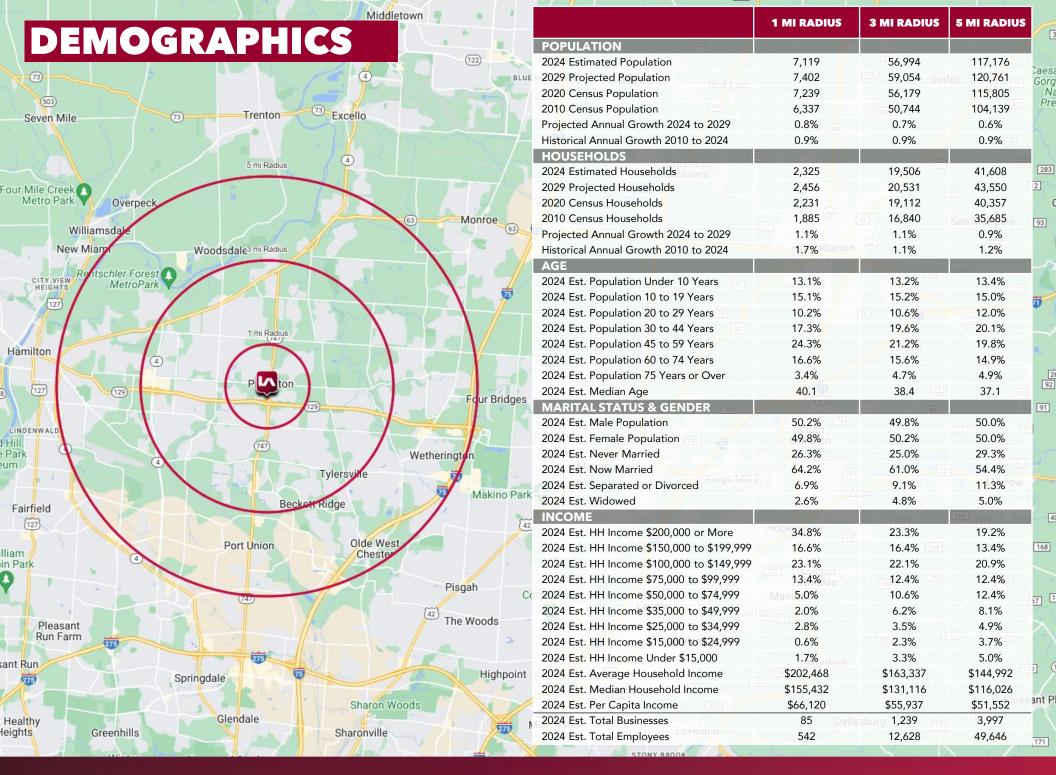

## **PRINCETON LANDINGS**

**FOR LEASE:** 1,620; 1,641; 3,424 SF Available

**PRICING:** \$22.00 + \$6.95 NNN

New retail strip center with strong co-tenancy

Abundant parking

· Easy access and great visibility

· Strong Northern suburban growth market