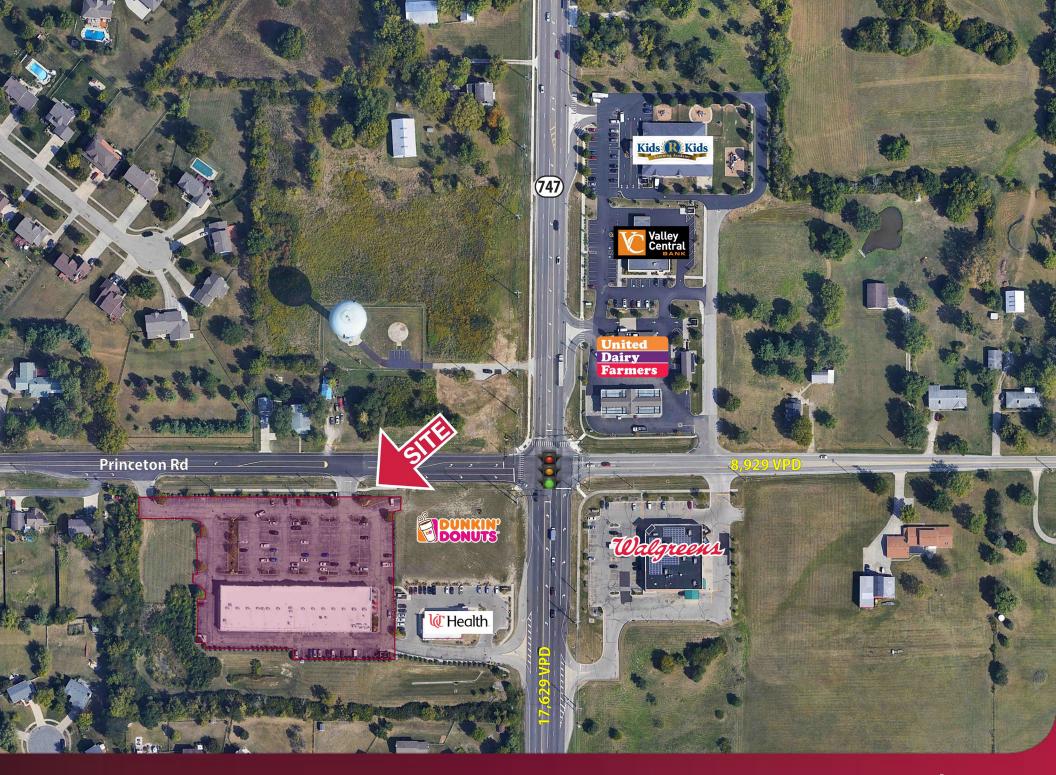

#### **TRAFFIC COUNTS:**

Princeton Rd. at SR 747 -17,629 VPD

lee-cincinnati.com