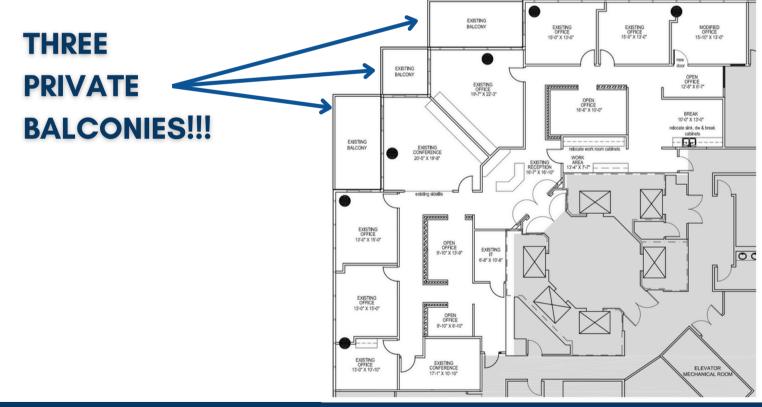

## \$32 PSF Full Service Rate. BEST VALUE on the market! Space Highlights: Building Highlights:

- \$86K TENANT IMPROVEMENT ALLOWANCE
- NEGOTIABLE SUBLEASE RATE
- Ninth floor 4,127 SF
- Available Nov. 2024 April 2027
- Three private balconies
- Water views
- 3.5/1,000 parking ratio