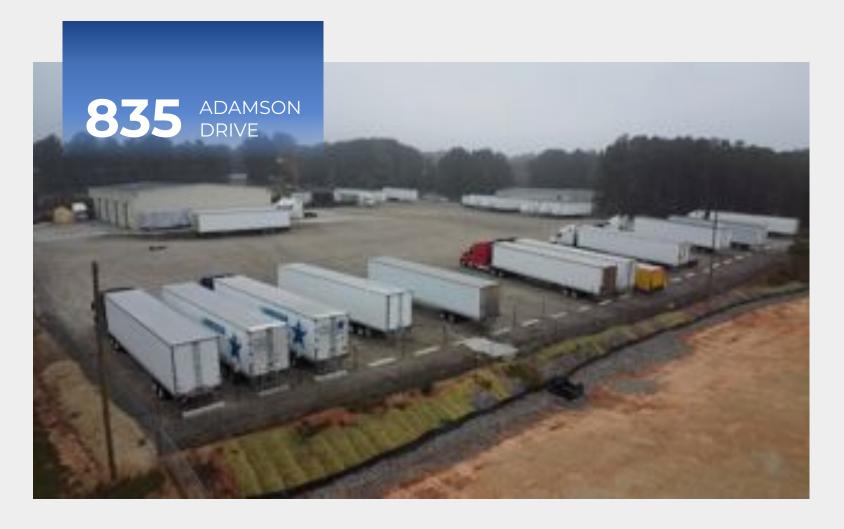

This property offers up to four (4) acres of truck parking and Industrial Outdoor Storage (IOS). Located halfway between Atlanta and Athens, this facility is just minutes from US-78, with easy access to I-20 and I-85. The property is graveled, lighted, and fully-fenced. This parking location is locally owned and operated with our in-house repair shop and cross loading dock on site as well.

## **Highlights**

- M1 (Light Industrial)
- Up to 4 Acres
- \$150/Month Reserved spaces
- \$100/Month First Come, First Serve spaces
- Locally owned and operated
- Whole lot available (price negotiable)