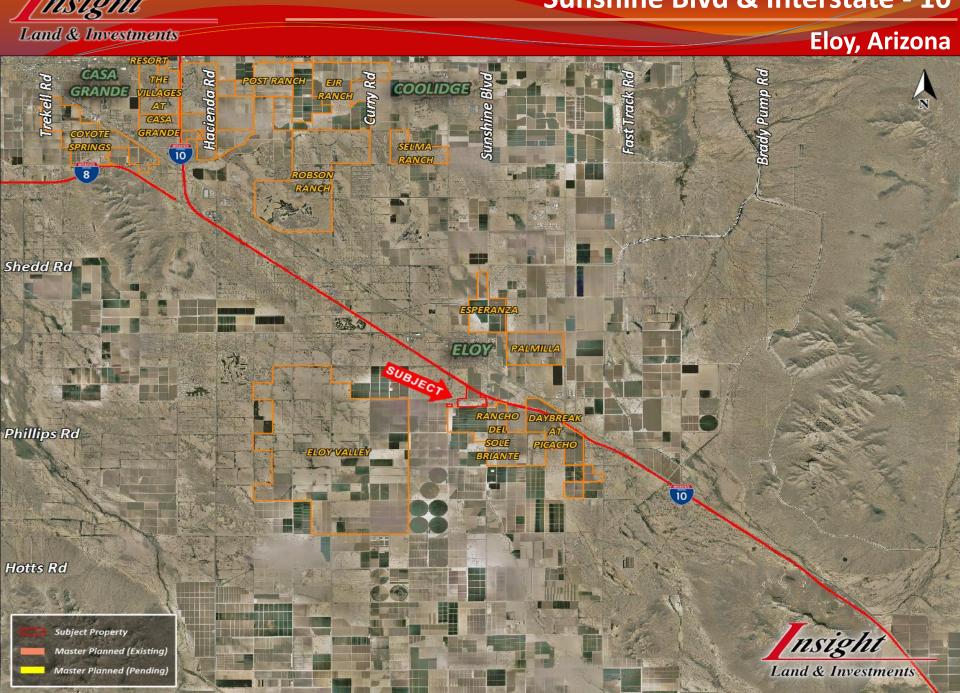

ommercial development including employment, retail, hotels and restaurants

170 Acres of Vacant Agricultural Land | Eloy, Arizona

Insight Land & Investments 7400 E McDonald Dr, Ste 121 Scottsdale, Arizona 85250 602.385.1515 www.insightland.com All information furnished regarding property for sale, rental or financing is from sources deemed reliable, but no warranty or representation is made to the accuracy thereof and same is subject to errors, omissions, change of price, rental or other conditions prior to sale, lease or financing or withdrawal without notice. No liability of any kind is to be imposed on the broker herein.

## **TONY BAGNESCHI**

Owner / Agent
Office: (602) 385-1511
tbagneschi@insightland.com



## Sunshine Blvd & Interstate - 10





## Sunshine Blvd & Interstate - 10