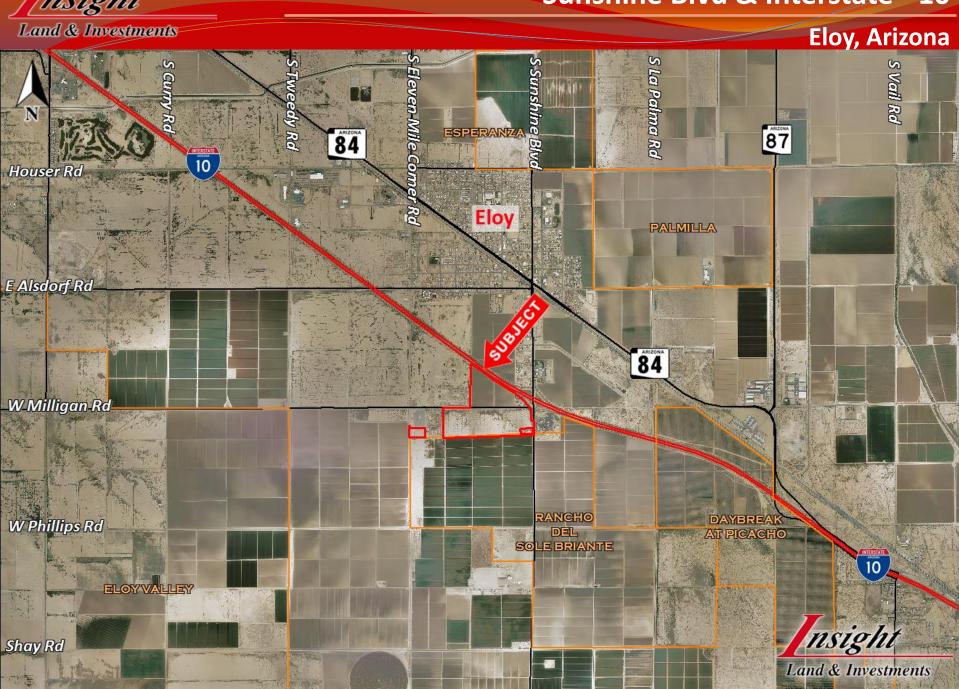

ng farmed.
- Ideal site for a regional commercial development including employment, retail, hotels and restaurants

170 Acres of Vacant Agricultural Land | Eloy, Arizona

Insight Land & Investments 7400 E McDonald Dr, Ste 121 Scottsdale, Arizona 85250 602.385.1515 www.insightland.com All information furnished regarding property for sale, rental or financing is from sources deemed reliable, but no warranty or representation is made to the accuracy thereof and same is subject to errors, omissions, change of price, rental or other conditions prior to sale, lease or financing or withdrawal without notice. No liability of any kind is to be imposed on the broker herein.

## **TONY BAGNESCHI**

Owner / Agent
Office: (602) 385-1511
tbagneschi@insightland.com



## Sunshine Blvd & Interstate - 10





## Sunshine Blvd & Interstate - 10