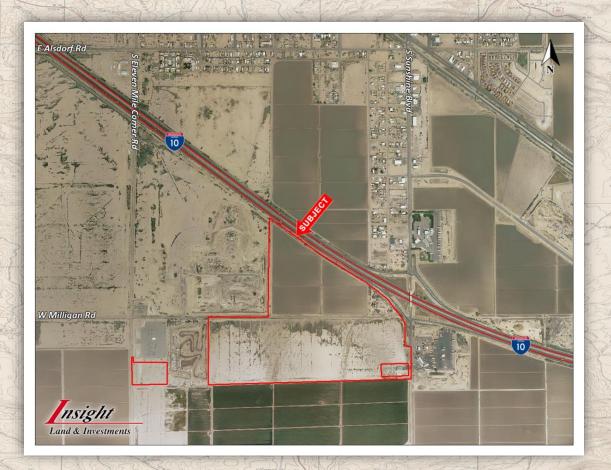

## Eloy, Arizona

- Location: SWC of Interstate 10 & Sunshine Boulevard in Eloy, Arizona
- **Zoning:** Light Industrial and Community

  Commercial designation in the Eloy General Plan
- **Size:** +/- 170 acres
- ☐ **Terms:** Available; Submit
- <u>Utilities:</u> Sewer, Water & Power available to site. Buyer to verify water and sewer capacity.
- ☐ *Price*: \$70,000 per acre
- ☐ <u>Comments:</u> Property is situated on a full-diamond interchange, and offers great access and visibility to Interstate 10 via Sunshine Blvd exit.
- Approximately 160ac of the property is currently being farmed.
- Ideal site for a regional commercial development including employment, retail, hotels and restaurants

170 Acres of Vacant Agricultural Land | Eloy, Arizona

Insight Land & Investments 7400 E McDonald Dr, Ste 121 Scottsdale, Arizona 85250 602.385.1515 www.insightland.com All information furnished regarding property for sale, rental or financing is from sources deemed reliable, but no warranty or representation is made to the accuracy thereof and same is subject to errors, omissions, change of price, rental or other conditions prior to sale, lease or financing or withdrawal without notice. No liability of any kind is to be imposed on the broker herein.