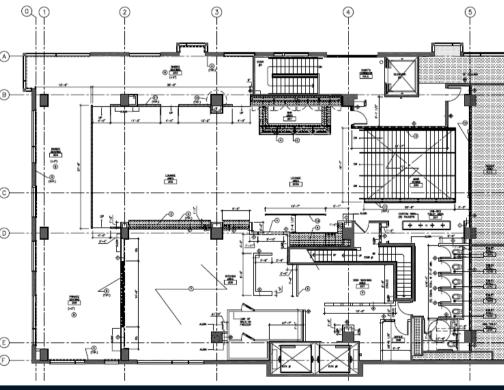

## **Property specifications**

- 2,000 6,236 SF 2nd floor space available
- Office, medical office, life science, gym space
- Massive window line on Chestnut Street and 40th Street
- Signage opportunity