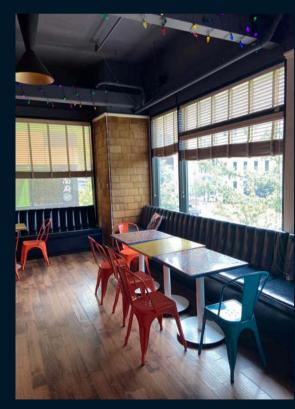

## **Property specifications**

- 2,000 6,236 SF 2nd floor space available
- Office, medical office, life science, gym space
- Massive window line on Chestnut Street and 40th Street
- Signage opportunity