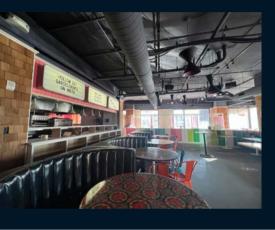

## **Property specifications**

- 2,000 6,236 SF 2nd floor space available
- Office, medical office, life science, gym space
- Massive window line on Chestnut Street and 40th Street
- Signage opportunity