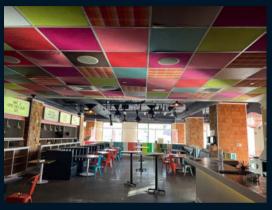

## **Property specifications**

- 2,000 6,236 SF 2nd floor space available
- Office, medical office, life science, gym space
- Massive window line on Chestnut Street and 40th Street
- Signage opportunity