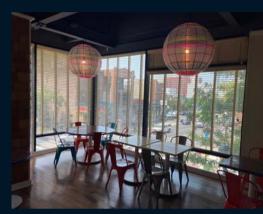

## **Property specifications**

- 2,000 6,236 SF 2nd floor space available
- Office, medical office, life science, gym space
- Massive window line on Chestnut Street and 40th Street
- Signage opportunity