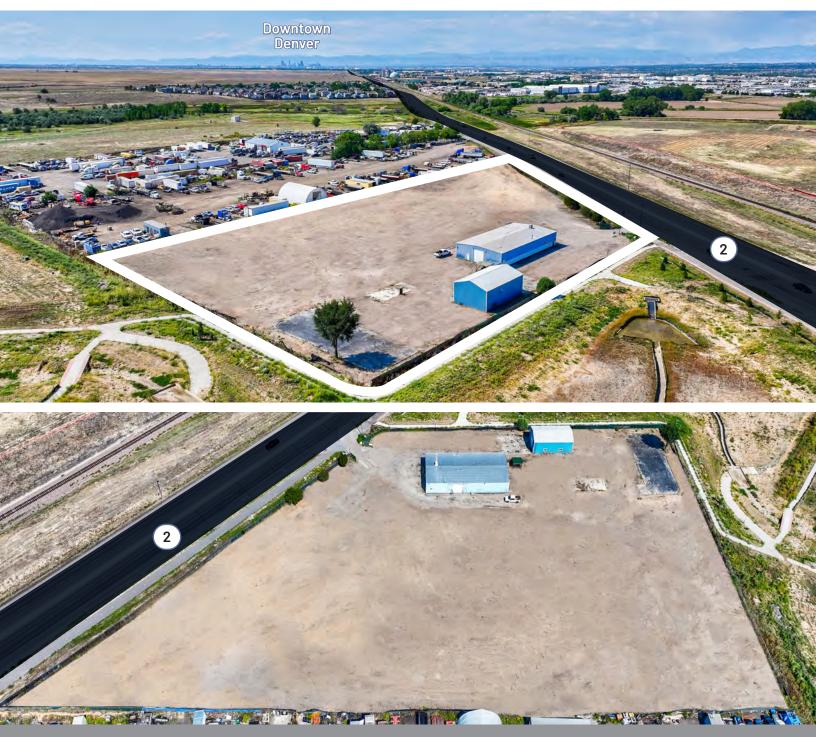

#### 10150 Highway 2 | Commerce City, CO 80022

6,700 SF Building SF

5.12 acres Site Size

I-3, Unincorporated Adams County Zoning

**3** Oversized Drive-In Doors / Loading

1,700 SF Office SF

**14'** Clear Height

#### 10150 Highway 2 | Commerce City, CO 80022

- Rare, I-3 heavy industrial zoning allowing a wide range of uses
- Functional shop buildings with existing office space
- Landlord make ready improvements underway
- Entirely usable 5+ acre site zoned for outdoor storage