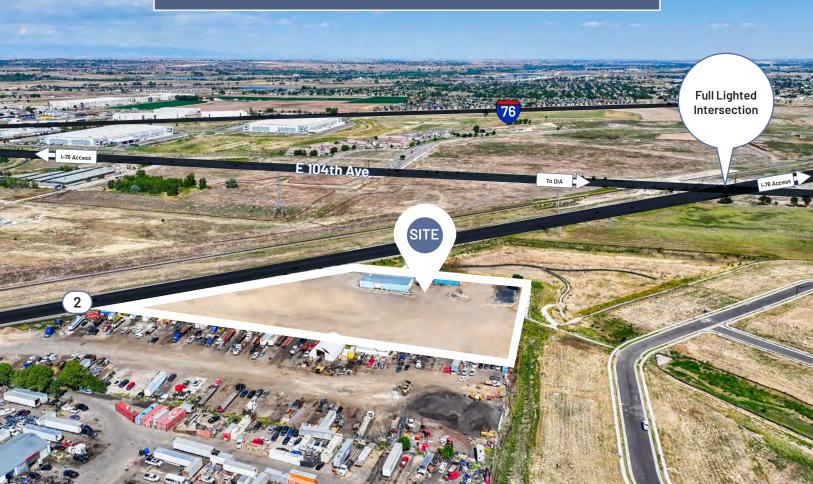

- Ease of access directly off Highway 2
- Sales tax and operating costs incentives within Unincorporated Adams County
- 20 minutes from Downtown Denver and Denver International Airport