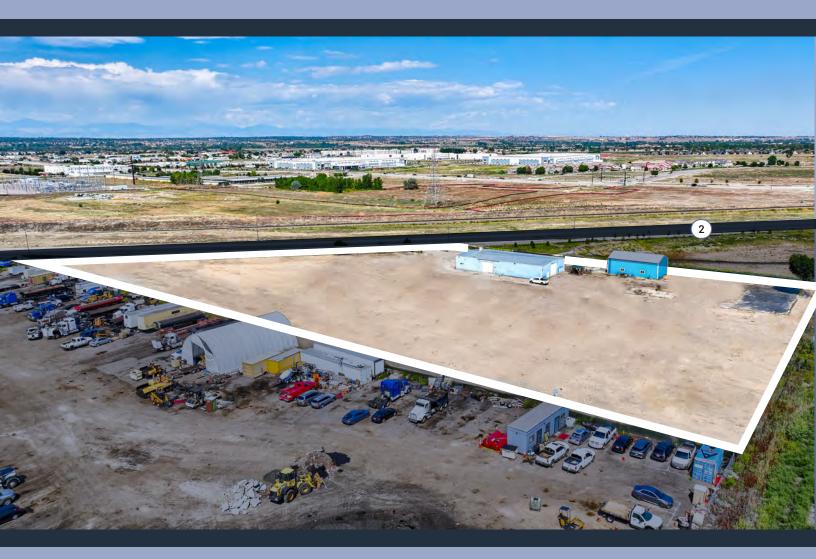

#### 10150 Highway 2 | Commerce City, CO 80022

6,700 SF Building SF

5.12 acres Site Size

I-3, Unincorporated Adams County Zoning

**3** Oversized Drive-In Doors / Loading

1,700 SF Office SF

**14'** Clear Height

#### 10150 Highway 2 | Commerce City, CO 80022

- Rare, I-3 heavy industrial zoning allowing a wide range of uses
- Functional shop buildings with existing office space
- Landlord make ready improvements underway
- Entirely usable 5+ acre site zoned for outdoor storage

- Ease of access directly off Highway 2
- Sales tax and operating costs incentives within Unincorporated Adams County
- 20 minutes from Downtown Denver and Denver International Airport