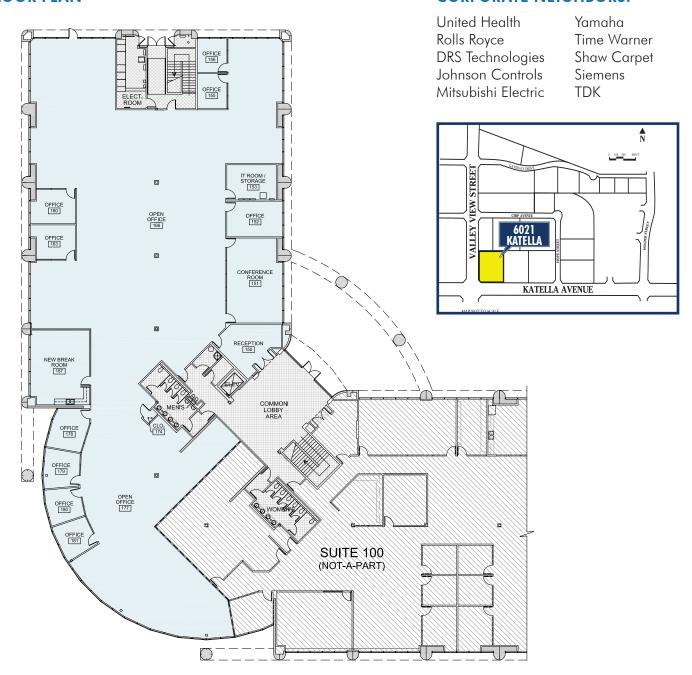

Major Arterial Street Frontage
- 4.0:1 Parking
- Efficient Layout
- TI's to Suit
- Part of a Larger 63,235 SF Building
- Call to show

#### **AMENITIES:**

- 200-Acre Planned Development
- People-oriented environment
- Long-term Ownership with commitment to building quality
- Outstanding labor supply
- Expansion Flexibility
- Minutes to San Diego (405), Garden Grove (22) and San Gabriel (605) Freeways



## **Laird Perkins**

Lic. 00966207 T +1 310 363 4920 laird.perkins@cbre.com

#### **Brian DeRevere**

Lic. 00885755 T +1 714 371 9224 brign.derevere@cbre.com CBRE

Broker Lic. 00409987 1100 W. Town & Country Rd. Suite 1200 Orange, CA 92868

# **6021 KATELLA AVENUE, SUITE 150**

CYPRESS, CALIFORNIA

**FOR LEASE :: ±14,221 SF** 



www.warlandcypress.com

# FLOOR PLAN CORPORATE NEIGHBORS:



## **Laird Perkins**

Lic. 00966207 T +1 310 363 4920 laird.perkins@cbre.com

### **Brian DeRevere**

Lic. 00885755 T +1 714 371 9224 brign.derevere@cbre.com



Broker Lic. 00409987 1100 W. Town & Country Rd. Suite 1200 Orange, CA 92868