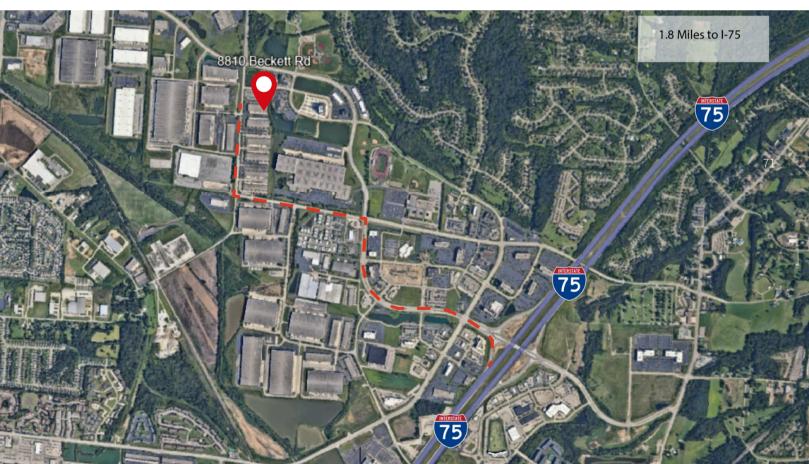

# For lease

**8,132 SF Available** 8808 Beckett Rd. West Chester, 45069

Mark Volkman Senior Managing Director +5132522123 mark.volkman@jll.com

#### Location:

- 8808 Beckett Road is located in a 55,308 s.f. flex building in the heart of West Chester, Ohio.
- This convenient location has easy access to the Interstate and nearby amenities.