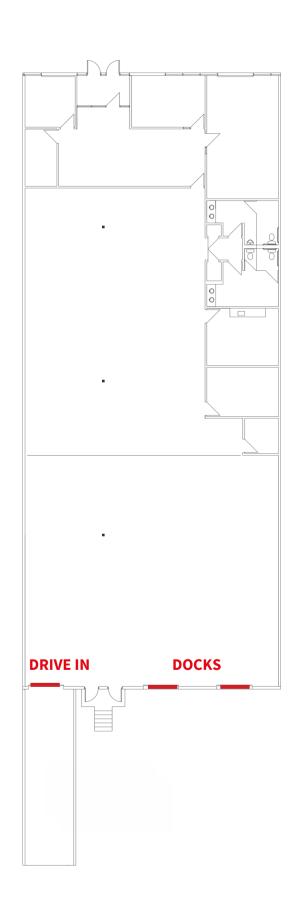

#### Property Details - 8808 Beckett

Total SF: 8,132

Office SF: 2,450

Acres: 3.72

Year built: 2005

Clear height: 20°

Power: 3 Phase/ 480V

HVAC: 100%

Docks: Two exterior docks

**Drive In:** One - 12' x 14'

Parcel ID: M5610033000082

Sprinkler: Wet

Zoning: M-2

**Lighting:** Energy efficient LED lighting

## Space plan

8808 Beckett Rd West Chester, 45069