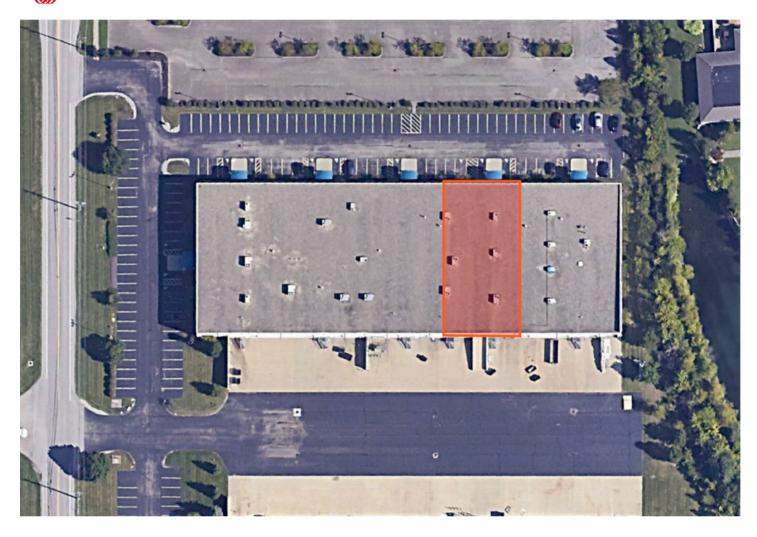

## Space plan

8808 Beckett Rd West Chester, 45069

#### Property Details - 8808 Beckett

Total SF: 8,132

Office SF: 2,450

Acres: 3.72

Year built: 2005

Clear height: 20°

Power: 3 Phase/ 480V

HVAC: 100%