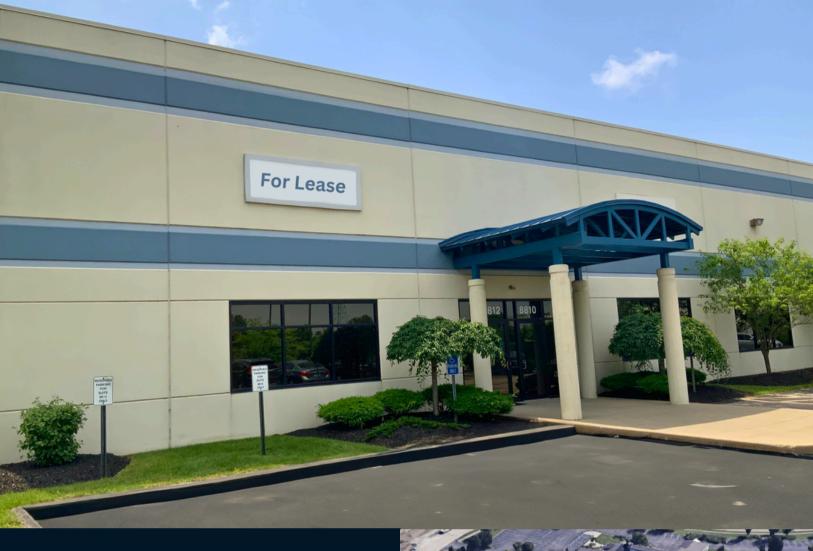

# For lease

**8,132 SF Available** 8808 Beckett Rd. West Chester, 45069

Mark Volkman Senior Managing Director +5132522123 mark.volkman@jll.com

#### Location:

- 8808 Beckett Road is located in a 55,308 s.f. flex building in the heart of West Chester, Ohio.
- This convenient location has easy access to the Interstate and nearby amenities.