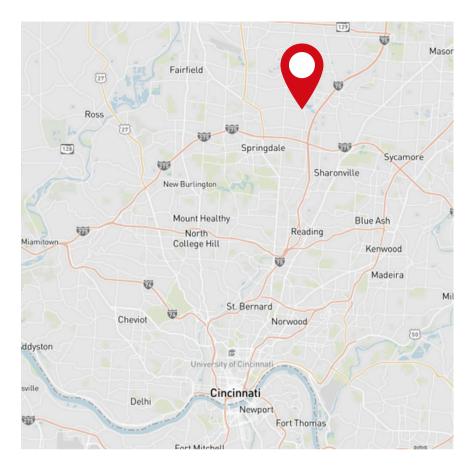

#### Location:

- 8808 Beckett Road is located in a 55,308 s.f. flex building in the heart of West Chester, Ohio.
- This convenient location has easy access to the Interstate and nearby amenities.