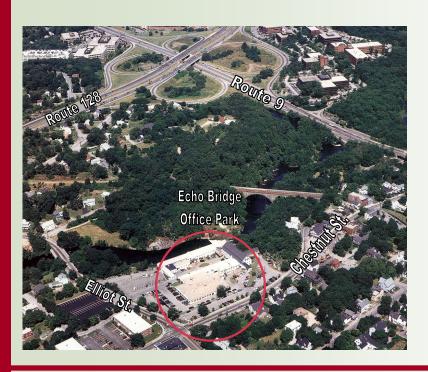

## ECHO BRIDGE OFFICE PARK

375 - 395 ELLIOT STREET NEWTON UPPER FALLS, MA

Attractive & unique office setting , in a prime location

This renovated historic mill building is strategically located in the southeast corner of the intersection of Rte. 9 and Rte. 128 (I-95), overlooking the Charles River, by the Newton/Wellesley town line. It offers attractive office space in a prime location at reasonable rates.

## Echo Bridge Office Park, Newton Upper Falls, MA

- Office Park Overlooks Charles River
- Centrally Located
- Locally based Landlord with 35 years experience, that offers quality customer service.
- Unique office setting that makes for a pleasant working environment.
- Abundant parking
- Quick and easy access to Rte. 128 & the Mass Pike