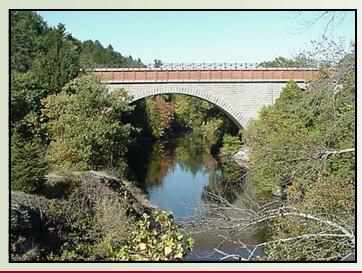

## ECHO BRIDGE OFFICE PARK

375 - 395 ELLIOT STREET NEWTON UPPER FALLS, MA

Attractive & unique office setting , in a prime location

This renovated historic mill building is strategically located in the southeast corner of the intersection of Rte. 9 and Rte. 128 (I-95), overlooking the Charles River, by the Newton/Wellesley town line. It offers attractive office space in a prime location at reasonable rates.