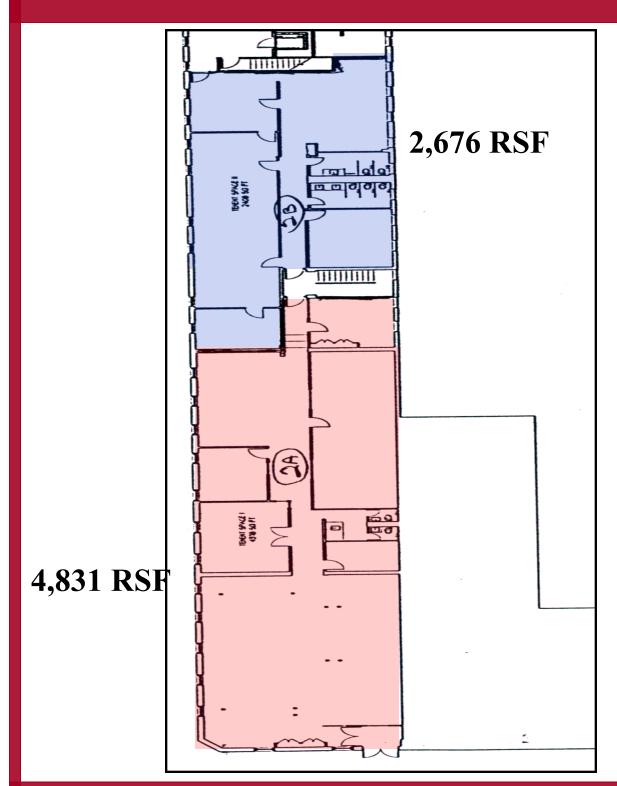

## Echo Bridge Office Park 2,676—4,831—7,507 RSF - Second Floor Charles River Views

For more information: 781-235-4300

www.haynesmanagement.com