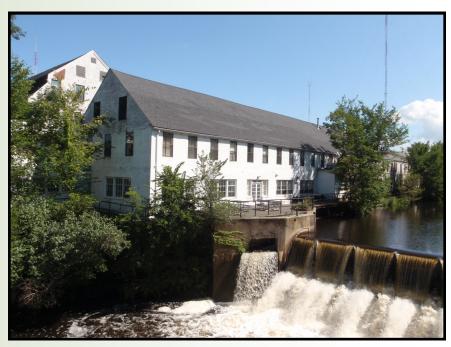

## ECHO BRIDGE OFFICE PARK

375 - 395 ELLIOT STREET NEWTON UPPER FALLS, MA

Attractive & unique office setting , in a prime location

This renovated historic mill building is strategically located in the southeast corner of the intersection of Rte. 9 and Rte. 128 (I-95), overlooking the Charles River, by the Newton/Wellesley town line. It offers attractive office space in a prime location at reasonable rates.

## Echo Bridge Office Park, Newton Upper Falls, MA

- Office Park Overlooks Charles River
- Centrally Located
- Locally based Landlord with 35 years experience, that offers quality customer service.
- Unique office setting that makes for a pleasant working environment.
- Abundant parking
- Quick and easy access to Rte. 128 & the Mass Pike