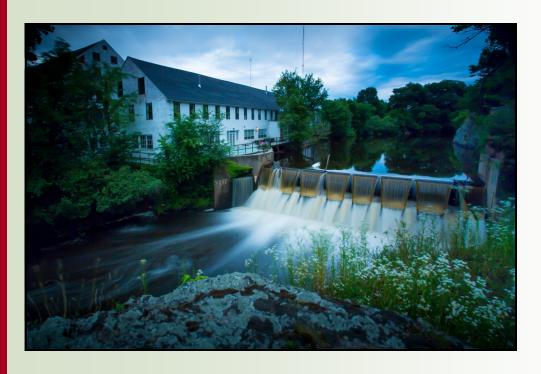

## ECHO BRIDGE OFFICE PARK

375 - 395 ELLIOT STREET NEWTON UPPER FALLS, MA

Attractive & unique office setting , in a prime location

This renovated historic mill building is strategically located in the southeast corner of the intersection of Rte. 9 and Rte. 128 (I-95), overlooking the Charles River, by the Newton/Wellesley town line. It offers attractive office space in a prime location at reasonable rates.