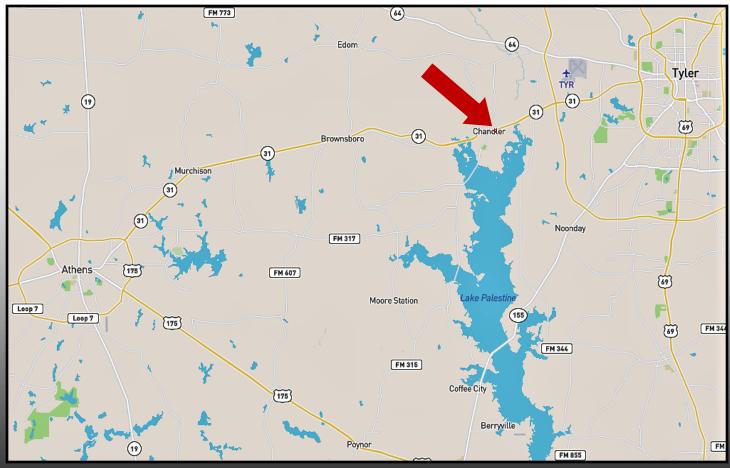

#### LOCATION:

From Athens, take State Highway 31 East to Chandler. Property is on the right just before Brookshires and McDonalds and next door to Sonic.

AREA MAP