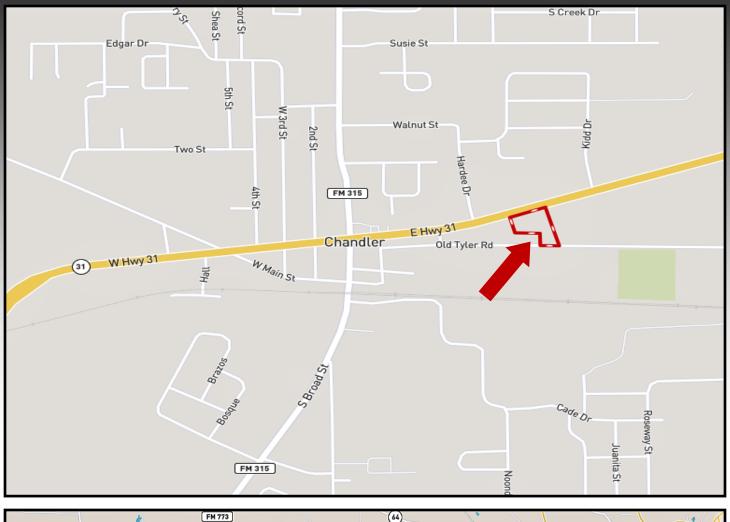

#### LOCATION:

From Athens, take State Highway 31 East to Chandler. Property is on the right just before Brookshires and McDonalds and next door to Sonic.

AREA MAP