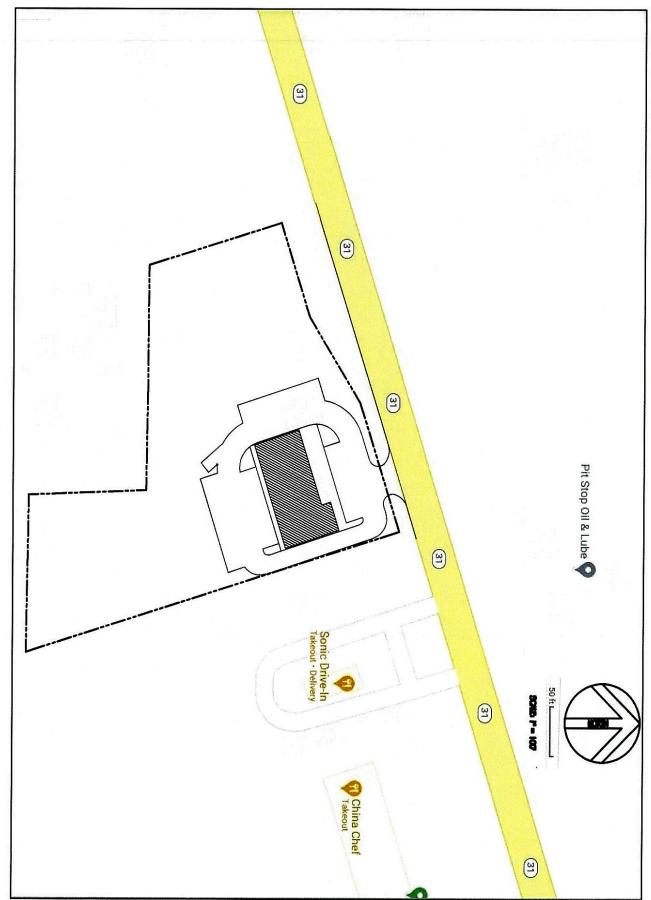

#### LOCATION:

From Athens, take State Highway 31 East to Chandler. Property is on the right just before Brookshires and McDonalds and next door to Sonic.