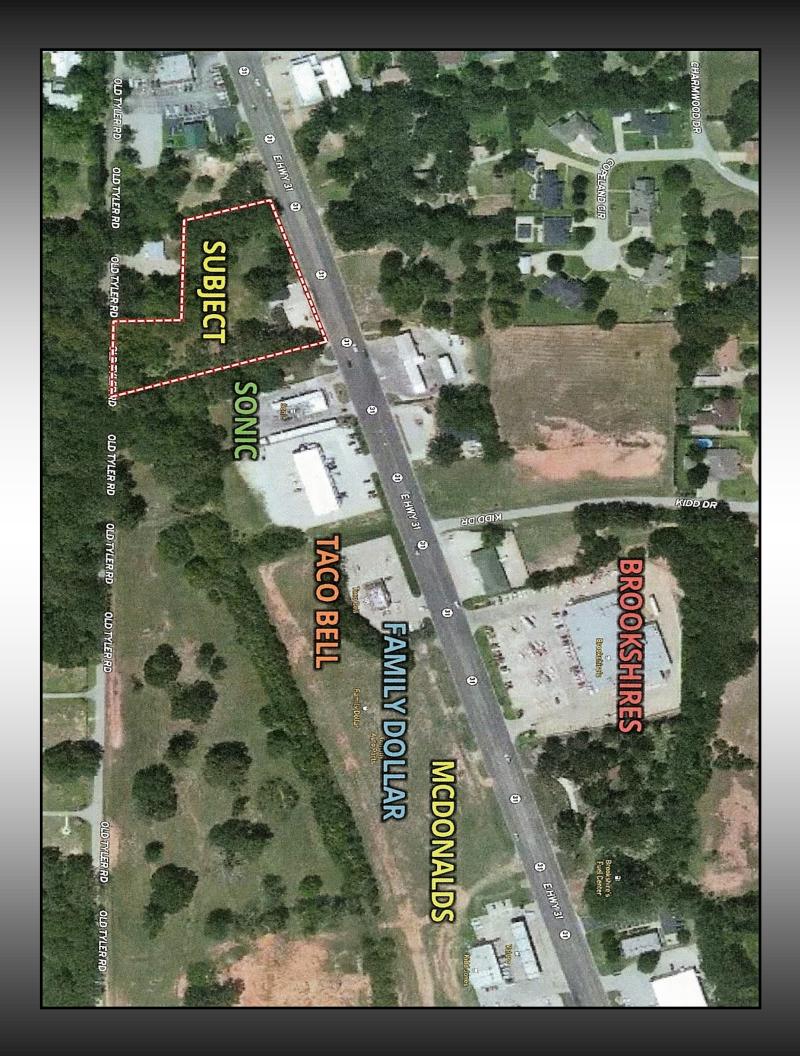

#### LOCATION:

From Athens, take State Highway 31 East to Chandler. Property is on the right just before Brookshires and McDonalds and next door to Sonic.

AREA MAP