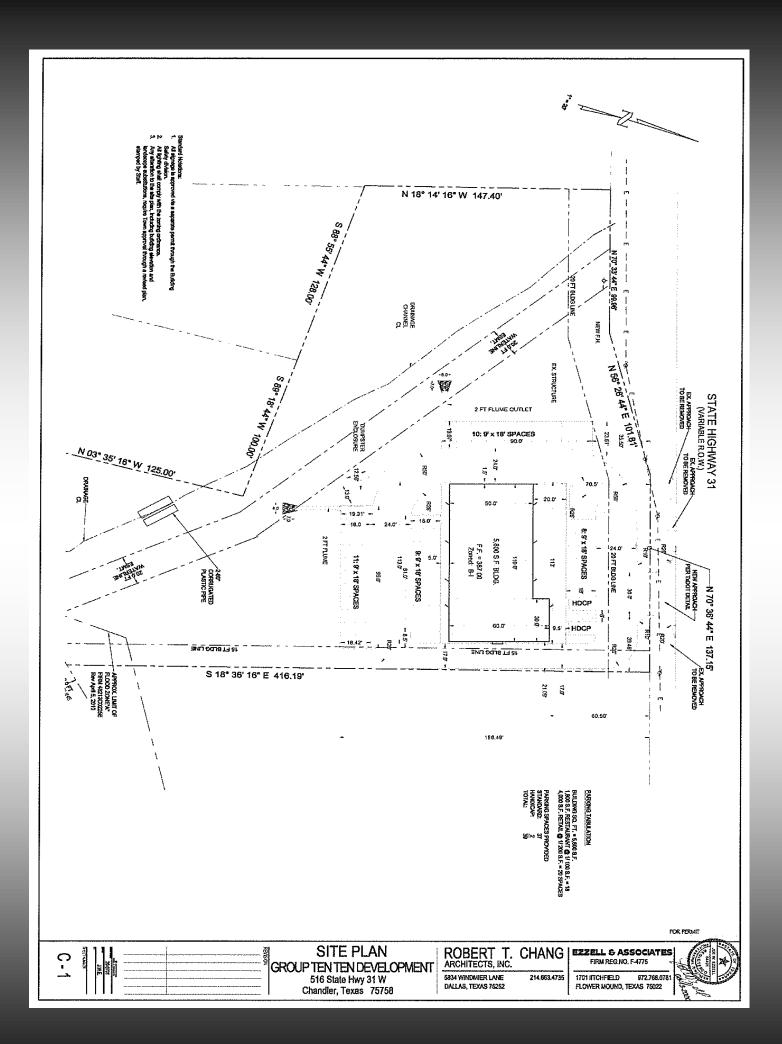

#### **FACTS AND FEATURES:**

Unit #B Approximately 1.333 sq. ft..

Unit is move-in ready, and furniture can stay. It is a professional office with a conference room, multiple offices and a break area.

Property is currently zoned BD-1 (Local Business District) per the City of Chandler Zoning Code