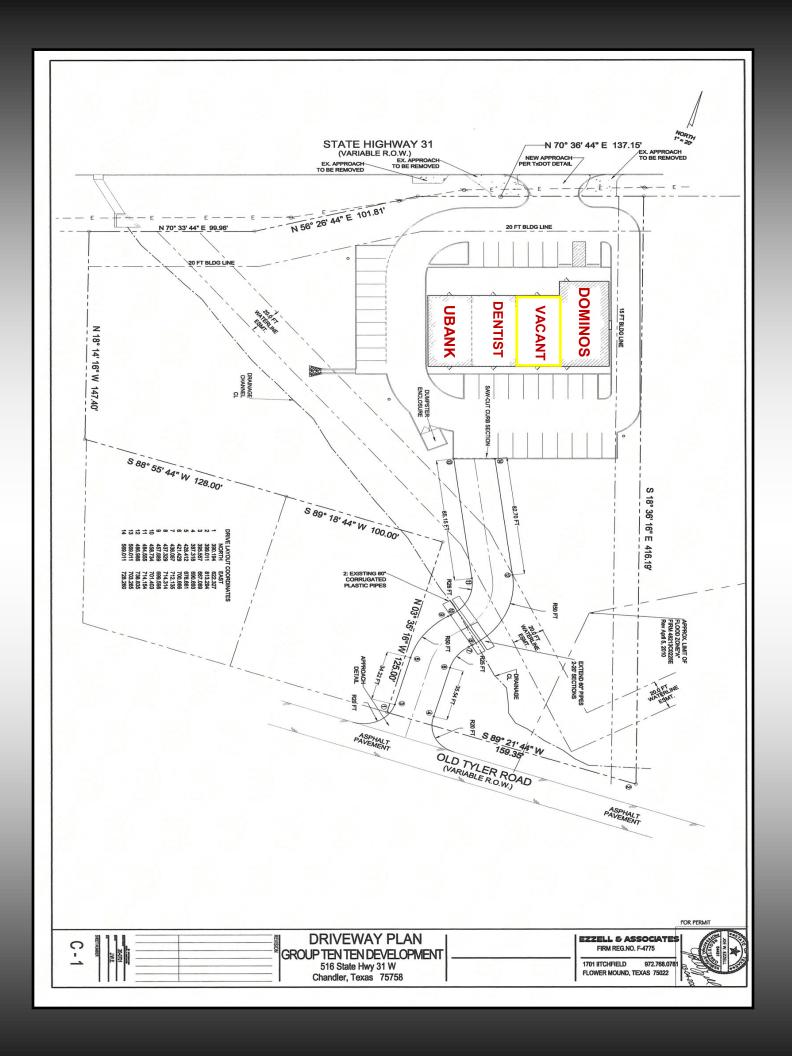

#### **FACTS AND FEATURES:**

Unit #B Approximately 1.333 sq. ft..

Unit is move-in ready, and furniture can stay. It is a professional office with a conference room, multiple offices and a break area.

Property is currently zoned BD-1 (Local Business District) per the City of Chandler Zoning Code