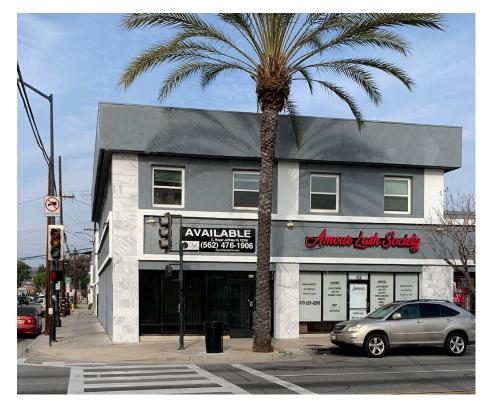

## **Retail Space For Lease**

424 W Whittier Blvd Montebello, CA 90640

#### 424 W Whittier Blvd Montebello, CA 90640

For Lease for \$2.00 / SaFt

#### PROPERTY FEATURES

- \$2.00 / sf Plus \$0.30 NNN
- End-Cap Available
- 1,600 Square Feet
- Strong Visability
- 1 Bathrooms
- Off Street Parking