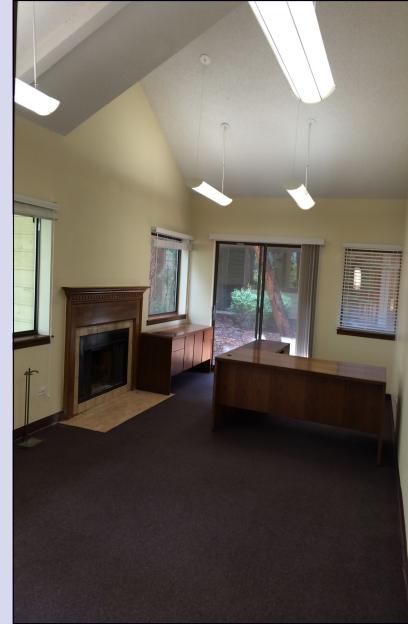

## 5901-5961 South Middlefield Road • Littleton, Colorado 80123

Featured Office Suite: 2,086 Sq. Ft. office suite - upper level space with featuring 9 private offices, break room, two private restrooms, waiting area, private entrances, balconies, and open work area.

## PROPERTY HIGHLIGHTS

- 48,000 Sq. Ft., seven building office complex
- Updated suites
- Private suite entry doors
- Individual HVAC controls
- Windows that open for fresh air
- Comcast Business Class Service available
- Abundant parking at no extra charge
- Ability for Tenant to expand in the office complex
- No common area factor
- Lush landscaping with ponds and streams
- Easy access from Santa Fe and C-470
- Near restaurants, shopping and the Columbine County Club