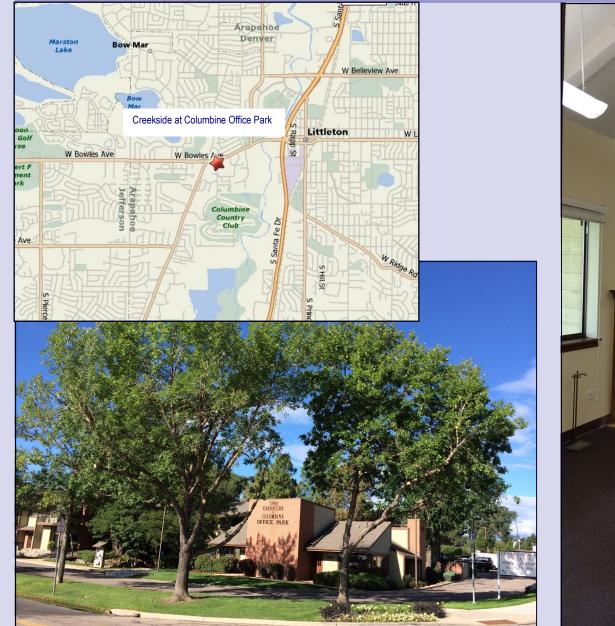

## **CREEKSIDE AT COLUMBINE OFFICE PARK**

## 5901-5961 South Middlefield Road • Littleton, Colorado 80123

Featured Office Suite: 2,086 Sq. Ft. office suite - upper level space with featuring 9 private offices, break room, two private restrooms, waiting area, private entrances, balconies, and open work area.

Jeffrey Garelick President Pegasus Realty Corp. 3989 E. Arapahoe Rd., Suite 300 Centennial, CO 80122 T 303.721.1818 F 303.721.1919 www.pegasusrealtycorp.com

Professional office suites available for lease from 843 Sq. Ft. to 2,086 Sq. Ft. in a quiet, nicely landscaped seven building office park located just west of Downtown Littleton. The property features private suite entrances, private bathrooms, operable windows, separate HVAC controls, in an attractive park-like setting at the north edge of the affluent Columbine Country Club neighborhood