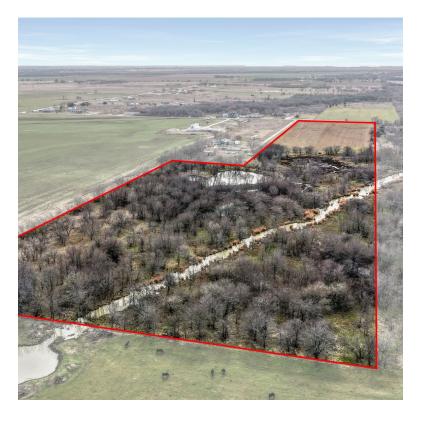

## EVERYTHING YOU COULD WANT

Creek, Trees and a Pond on a Paved Rd. What else would you want in a property? Outstanding 19.93 ac tract of land outside of Collinsville. Open pasture or hay field in the front and trees and pond in the back.

This property is level and does have Case Creek running through the north west corner. Nice pond for enjoyment.

### AMAZING PROPERTY FEATURES

- Outside city limits
- Pond for enjoyment
- Heavily Treed
- Unzoned

- Collinsville ISD
- Creek
- Property leveled
- Ready to build your dream home