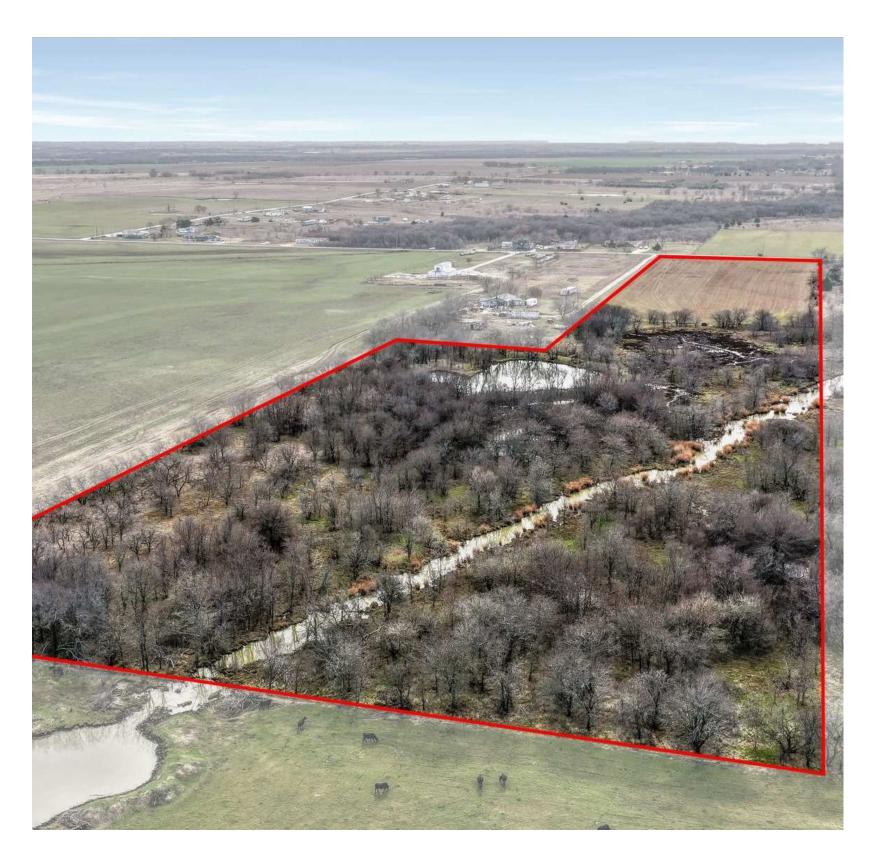

## EVERYTHING YOU COULD WANT

Creek, Trees and a Pond on a Paved Rd. What else would you want in a property? Outstanding 19.93 ac tract of land outside of Collinsville. Open pasture or hay field in the front and trees and pond in the back.

This property is level and does have Case Creek running through the north west corner. Nice pond for enjoyment.

#### PROPERTY THAT HAS SO MUCH TO OFFER

From FM 902 East of Collinsville, Turn onto Southmayd Rd. At dead-end go left & then turn right to stay on Southmayd Rd. Go past Boren Rd, then you'll turn left and then right. Property will be on the left. For GPS, use the neighboring address; 5775 Southmayd Rd