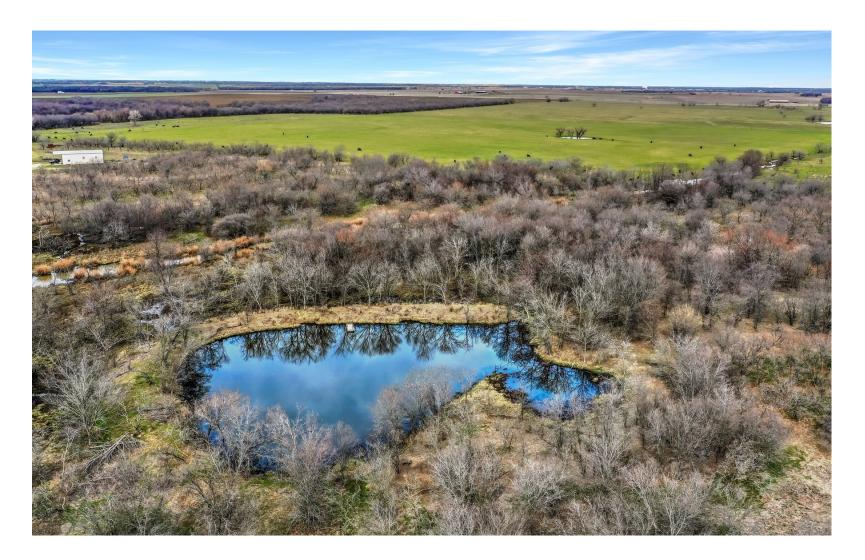

## EVERYTHING YOU COULD WANT

Creek, Trees and a Pond on a Paved Rd. What else would you want in a property? Outstanding 19.93 ac tract of land outside of Collinsville. Open pasture or hay field in the front and trees and pond in the back.

This property is level and does have Case Creek running through the north west corner. Nice pond for enjoyment.

### AMAZING PROPERTY FEATURES

- Outside city limits
- Pond for enjoyment
- Heavily Treed
- Unzoned

- Collinsville ISD
- Creek
- Property leveled
- Ready to build your dream home