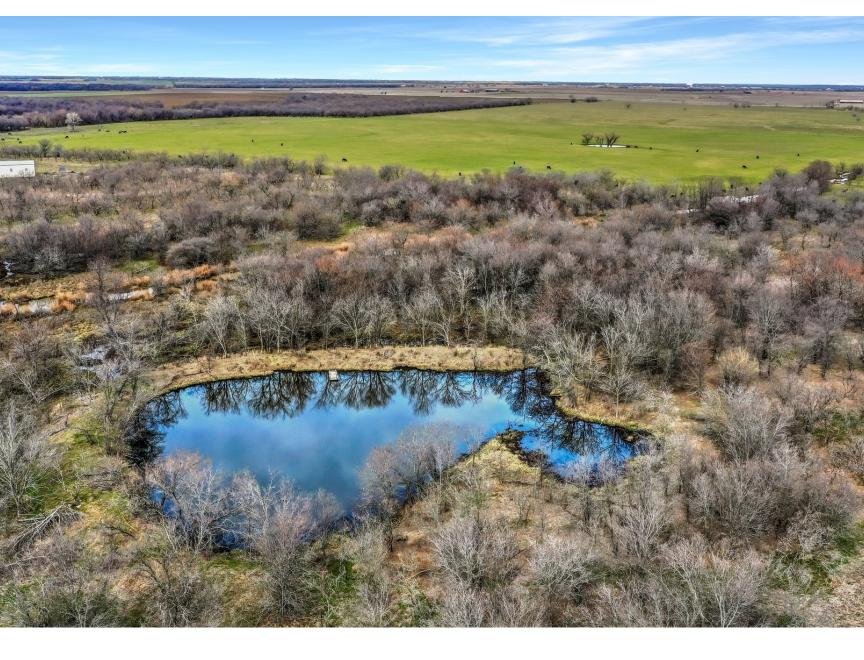

## EVERYTHING YOU COULD WANT

Creek, Trees and a Pond on a Paved Rd. What else would you want in a property? Outstanding 19.93 ac tract of land outside of Collinsville. Open pasture or hay field in the front and trees and pond in the back.

This property is level and does have Case Creek running through the north west corner. Nice pond for enjoyment.

### AMAZING PROPERTY FEATURES

- Outside city limits
- Pond for enjoyment
- Heavily Treed
- Unzoned

- Collinsville ISD
- Creek
- Property leveled
- Ready to build your dream home