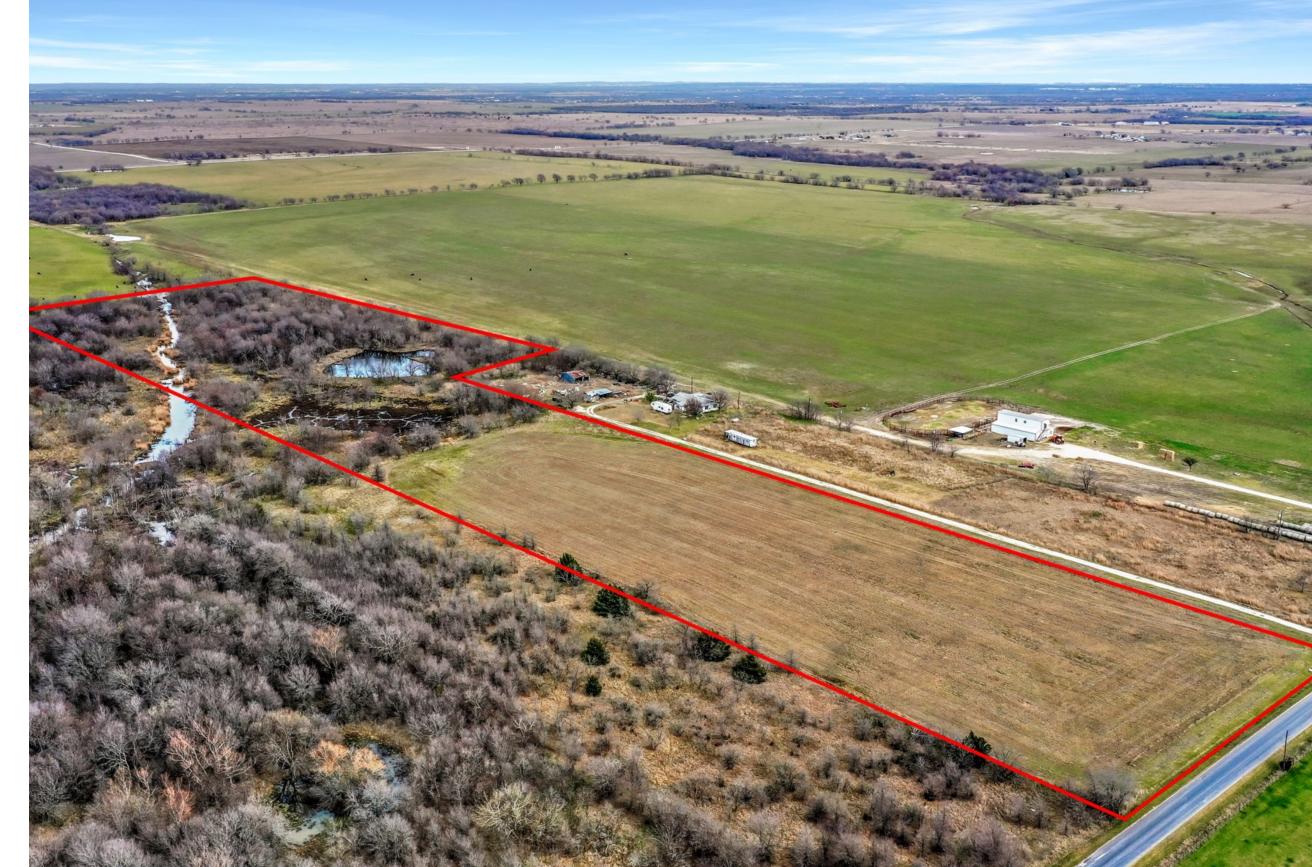

## EVERYTHING YOU COULD WANT

Creek, Trees and a Pond on a Paved Rd. What else would you want in a property? Outstanding 19.93 ac tract of land outside of Collinsville. Open pasture or hay field in the front and trees and pond in the back.

This property is level and does have Case Creek running through the north west corner. Nice pond for enjoyment.

#### PROPERTY THAT HAS SO MUCH TO OFFER

From FM 902 East of Collinsville, Turn onto Southmayd Rd. At dead-end go left & then turn right to stay on Southmayd Rd. Go past Boren Rd, then you'll turn left and then right. Property will be on the left. For GPS, use the neighboring address; 5775 Southmayd Rd