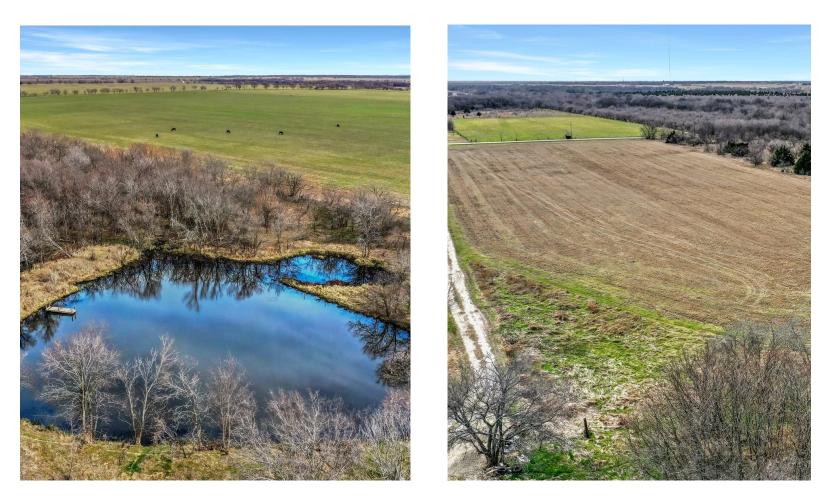

## EVERYTHING YOU COULD WANT

Creek, Trees and a Pond on a Paved Rd. What else would you want in a property? Outstanding 19.93 ac tract of land outside of Collinsville. Open pasture or hay field in the front and trees and pond in the back.

This property is level and does have Case Creek running through the north west corner. Nice pond for enjoyment.