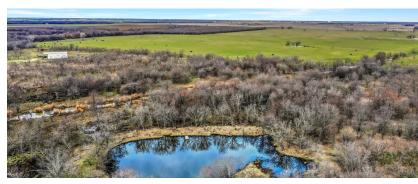

## EVERYTHING YOU COULD WANT

Creek, Trees and a Pond on a Paved Rd. What else would you want in a property? Outstanding 19.93 ac tract of land outside of Collinsville. Open pasture or hay field in the front and trees and pond in the back.

This property is level and does have Case Creek running through the north west corner. Nice pond for enjoyment.

### AMAZING PROPERTY FEATURES

- Outside city limits
- Pond for enjoyment
- Heavily Treed
- Unzoned

- Collinsville ISD
- Creek
- Property leveled
- Ready to build your dream home