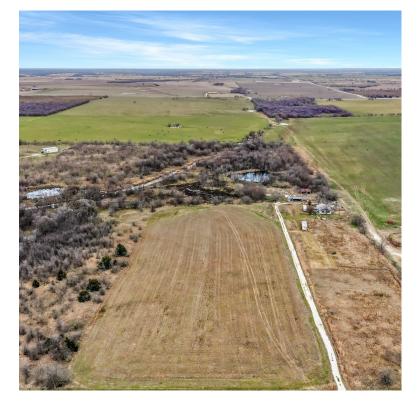

## EVERYTHING YOU COULD WANT

Creek, Trees and a Pond on a Paved Rd. What else would you want in a property? Outstanding 19.93 ac tract of land outside of Collinsville. Open pasture or hay field in the front and trees and pond in the back.

This property is level and does have Case Creek running through the north west corner. Nice pond for enjoyment.

### AMAZING PROPERTY FEATURES

- Outside city limits
- Pond for enjoyment
- Heavily Treed
- Unzoned

- Collinsville ISD
- Creek
- Property leveled
- Ready to build your dream home