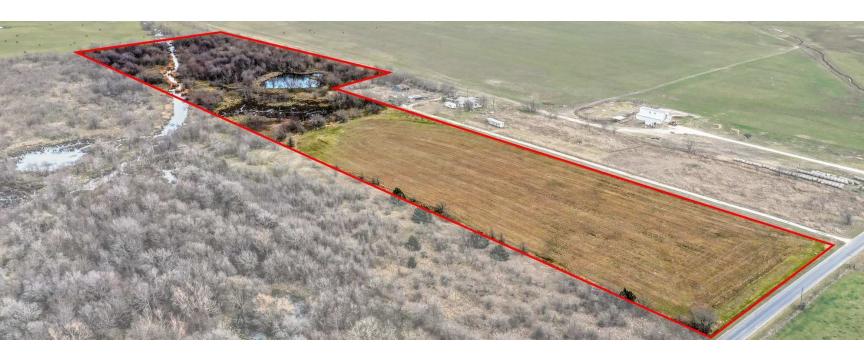

## EVERYTHING YOU COULD WANT

Creek, Trees and a Pond on a Paved Rd. What else would you want in a property? Outstanding 19.93 ac tract of land outside of Collinsville. Open pasture or hay field in the front and trees and pond in the back.

This property is level and does have Case Creek running through the north west corner. Nice pond for enjoyment.

### AMAZING PROPERTY FEATURES

- Outside city limits
- Pond for enjoyment
- Heavily Treed
- Unzoned

- Collinsville ISD
- Creek
- Property leveled
- Ready to build your dream home