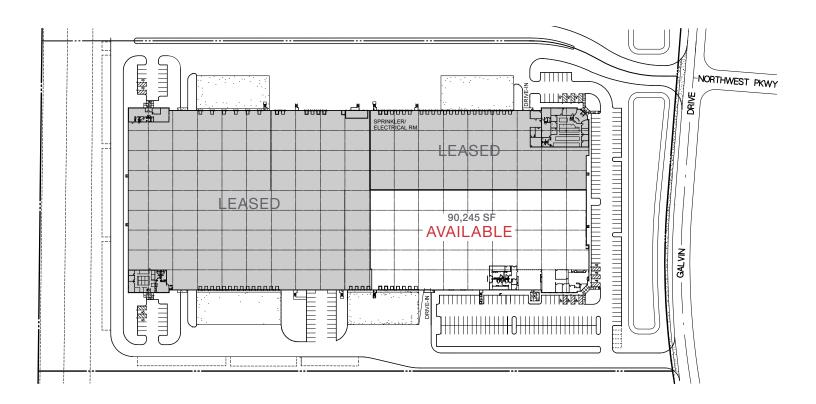

## PROPERTY DETAILS

| BUILDING SIZE | 342,780 SF                |
|---------------|---------------------------|
| AVAILABLE SF  | 90,245                    |
| OFFICE SF     | 8,096                     |
| BAY SIZE      | 40' X 50'                 |
| CLEAR HEIGHT  | 30'                       |
| LOADING       | 5 EXTERIOR DOCKS          |
|               | 1 DRIVE IN DOOR 12' X 14' |
|               | 2 HALF-HEIGHT DOCK DOORS  |
| CONSTRUCTION  | PRECAST PANEL             |
| SPRINKLER     | ESFR                      |
| PARKING       | AMPLE                     |
| POWER         | 1200 AMPS, 480/277 VOLTS  |
|               | 3 PHASE                   |
| HVAC          |                           |
| ПVАС          | MAKE-UP AIR UNITS         |