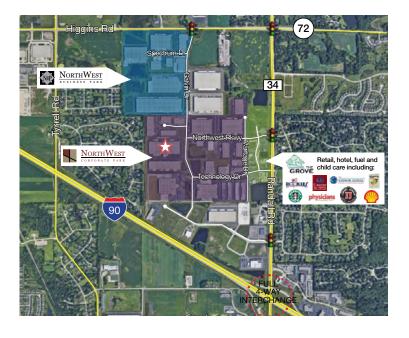

## HIGHLIGHTS & FEATURES

- 8,096 SF office with above-standard ceiling heights & finishes
- Washroom facilities with locker rooms
- Oversized lunch room potential to convert to showroom / wet lab / quality control room
- 30' clear height
- 25 minutes to O'Hare International Airport
- Closest access to full 4-way interchange in I-90 Corridor
- Full range of Business Services at The Grove
- Full-time Property Management Service Representatives