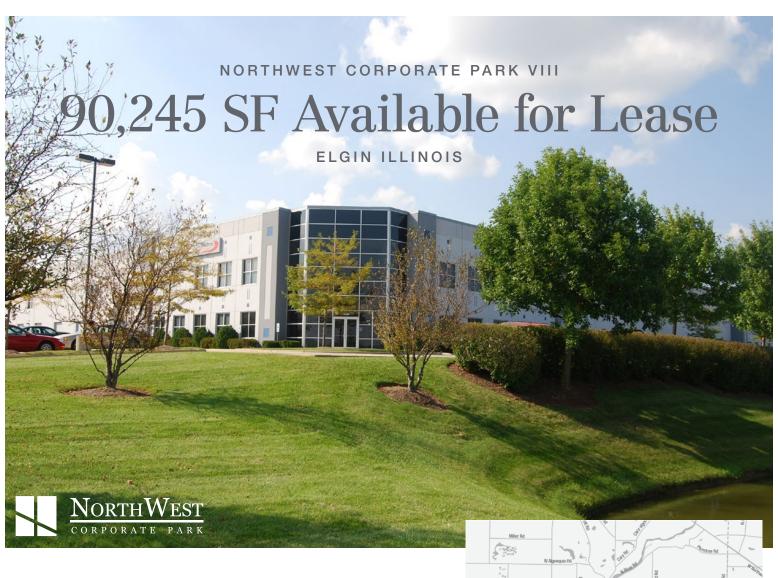

## PROPERTY DETAILS

| BUILDING SIZE | 342,780 SF                |
|---------------|---------------------------|
| AVAILABLE SF  | 90,245                    |
| OFFICE SF     | 8,096                     |
| BAY SIZE      | 40' X 50'                 |
| CLEAR HEIGHT  | 30'                       |
| LOADING       | 5 EXTERIOR DOCKS          |
|               | 1 DRIVE IN DOOR 12' X 14' |
|               | 2 HALF-HEIGHT DOCK DOORS  |
| CONSTRUCTION  | PRECAST PANEL             |
| SPRINKLER     | ESFR                      |
| PARKING       | AMPLE                     |
| POWER         | 1200 AMPS, 480/277 VOLTS  |
|               | 3 PHASE                   |
| HVAC          |                           |
| ПVАС          | MAKE-UP AIR UNITS         |





2400 GALVIN DRIVE ELGIN ILLINOIS

##