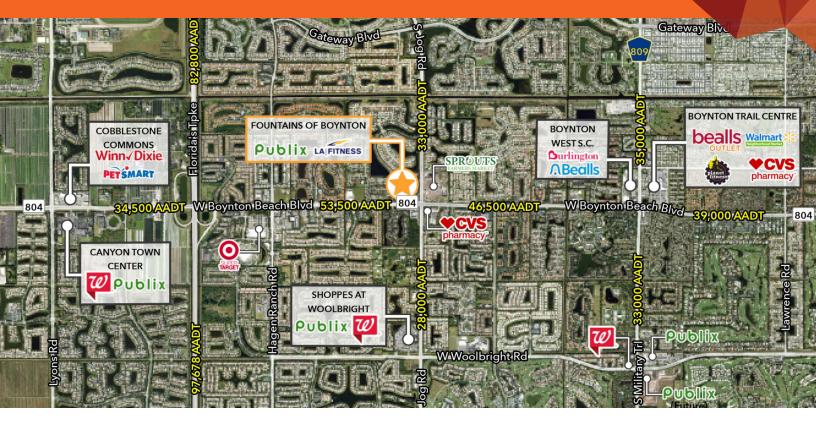

### **FOUNTAINS OF BOYNTON**

#### **PROPERTY HIGHLIGHTS**

- Exceptional Publix and LA Fitness anchored community shopping center available for lease in the heart of Boynton Beach
- Fully built out 1,400 SF available, 1,900 SF, 2,800 SF available and 1,400 SF coming available December 2024
- The shopping center enjoys exceptional demographics with 88,451 people with an average household income of \$124,546 living within 3 miles of the center
- The site sits at the very prominent intersection of Boynton Beach Blvd and Jog Rd with 86,500 AADT
- GLA: 178,346 SF

| <b>DEMOGRAPHICS</b> | 1 MILE    | 3 MILES   | 5 MILES   |
|---------------------|-----------|-----------|-----------|
| Total Household     | 5,237     | 40,174    | 104,941   |
| Total Population    | 11,858    | 88,451    | 244,915   |
| Average HH Income   | \$118,713 | \$124,546 | \$117,397 |