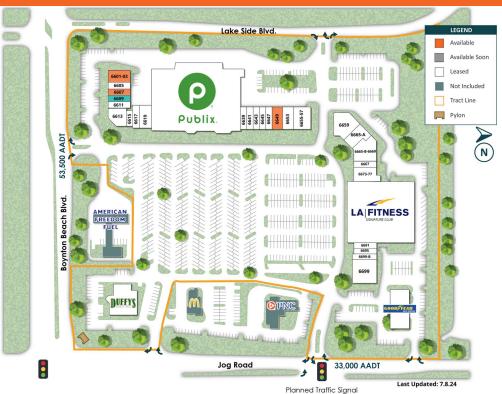

### **FOUNTAINS OF BOYNTON**

# **FOR LEASE**

6627 W BOYNTON BEACH BLVD, BOYNTON BEACH, FL 33437

| 10  | -       | 100 U  |  |
|-----|---------|--------|--|
| ned | Traffic | Signal |  |

| SUITE   | TENANT NAME                         | SPACE SIZE | SUITE      | 1            |
|---------|-------------------------------------|------------|------------|--------------|
| 6545    | Duffy's Sports Grill                | 7,068 SF   | 6647       |              |
| 6601-03 | Available - Boss the Pet Connection | 2,800 SF   | 6649       |              |
| 6605    | Fountains of Boynton Dental         | 1,400 SF   | 6653       |              |
| 6607    | Built out Medical Space             | 1,400 SF   | 6655-57    | К            |
| 6609    | Available 12/2024                   | 1,399 SF   | 6659       | В            |
| 5611    | Boynton Chronic Pain Center         | 1,400 SF   | 6665A      | Lu           |
| 5613    | Boynton Bagels                      | 2,900 SF   | 6665B-6669 | ALL          |
| 615     | The UPS Store                       | 980 SF     | 6667       | Mani         |
| 5617    | Tomalty Dental Care                 | 1,400 SF   | 6673-77    | Hand         |
| 6619    | China Lane                          | 2,800 SF   | 6683       | LA Fitn      |
| 6627    | Publix                              | 55,999 SF  | 6691       | SoBol        |
| 6639    | Patchington's                       | 1,400 SF   | 6695       | ALLURA M     |
| 6641    | Eye-Site Optical Studio             | 1,400 SF   | 6699       | MD Now Ur    |
| 6643    | The Yogurt Shop                     | 1,400 SF   | 6699B      | Inspired Clo |
| 6645    | Tropical Smoothie Cafe              | 1,415 SF   | 9811       | Goodyear     |