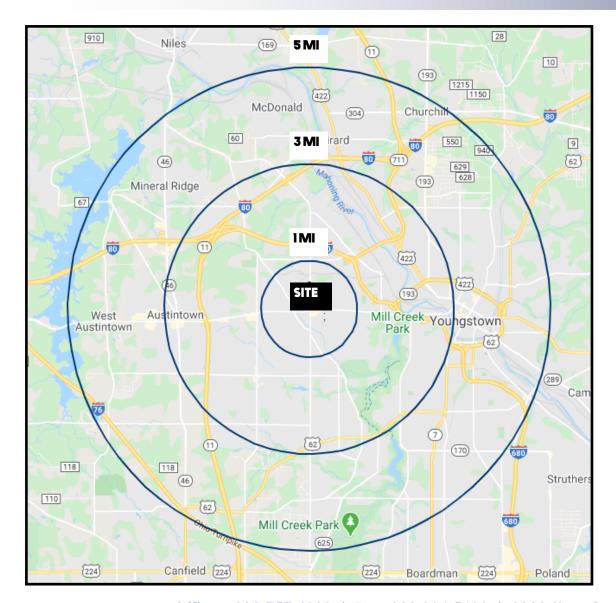

# PROPERTY DETAILS

| DEMOGRAPHICS      | 1MI      | 3 MI     | 5 MI     |
|-------------------|----------|----------|----------|
| POPULATION        | 8,120    | 53,172   | 130,373  |
| HOUSEHOLDS        | 3,513    | 23,712   | 55,756   |
| MEDIAN AGE        | 39       | 42       | 41       |
| AVERAGE HH INCOME | \$45,703 | \$49,938 | \$58,229 |