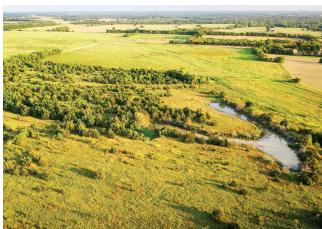

#### Water

- Lamar County Water has a 2" line running along the county road to the property
- Small pond