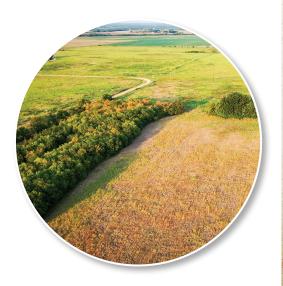

#### Land

- 344± acres of Houston Clay Class II, Austin Silty Clay Class III, and Stephen Silty Clay Class III soils
- Historically, it has been utilized for hay production with Common Bermuda and other native grasses
- It can easily be turned into a farming property
- Exceptional hunting in the area:
   White Tail Deer, Turkey, Ducks, and Hogs
- County road frontage

#### Water

- Lamar County Water has a 2" line running along the county road to the property
- Small pond