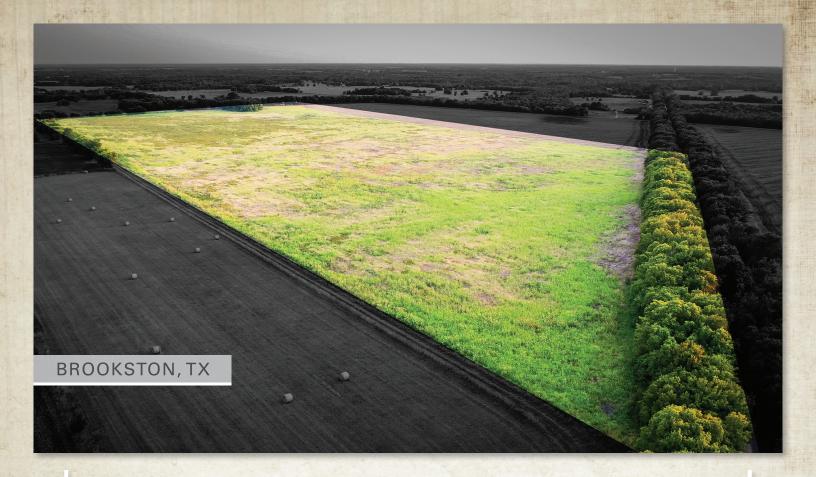

#### Land

- 344± acres of Houston Clay Class II, Austin Silty Clay Class III, and Stephen Silty Clay Class III soils
- Historically, it has been utilized for hay production with Common Bermuda and other native grasses
- It can easily be turned into a farming property
- Exceptional hunting in the area:
   White Tail Deer, Turkey, Ducks, and Hogs
- County road frontage