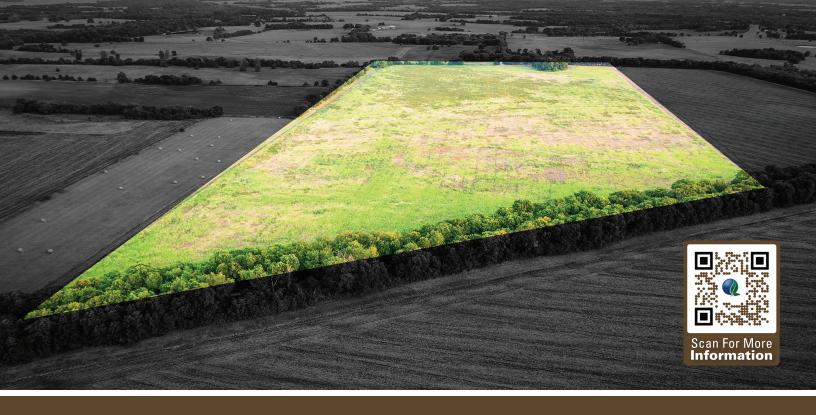

# For Sale

344.31± ACRES

PASTURE • RANCH • DEVELOPMENT • FARMING

Property Location: TBD CR 24800, Brookston, TX 75421 | Contact For Pricing

## 344.31± ACRES