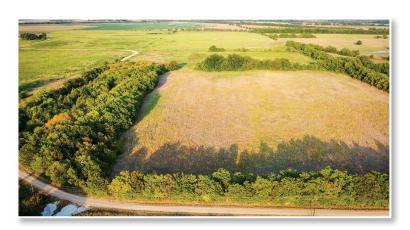

#### Land

- 344± acres of Houston Clay Class II, Austin Silty Clay Class III, and Stephen Silty Clay Class III soils
- Historically, it has been utilized for hay production with Common Bermuda and other native grasses
- It can easily be turned into a farming property
- Exceptional hunting in the area:
   White Tail Deer, Turkey, Ducks, and Hogs
- County road frontage

#### Location

- 10± miles southwest of Paris
- Less than 2 hours from Dallas
- 30± miles from Oklahoma

AltaTerra Realty and Auction LLC