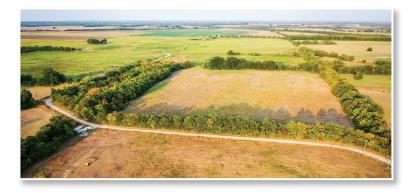

#### Land

- 344± acres of Houston Clay Class II, Austin Silty Clay Class III, and Stephen Silty Clay Class III soils
- Historically, it has been utilized for hay production with Common Bermuda and other native grasses
- It can easily be turned into a farming property
- Exceptional hunting in the area:
   White Tail Deer, Turkey, Ducks, and Hogs
- County road frontage

#### Location

- 10± miles southwest of Paris
- Less than 2 hours from Dallas
- 30± miles from Oklahoma

AltaTerra Realty and Auction LLC