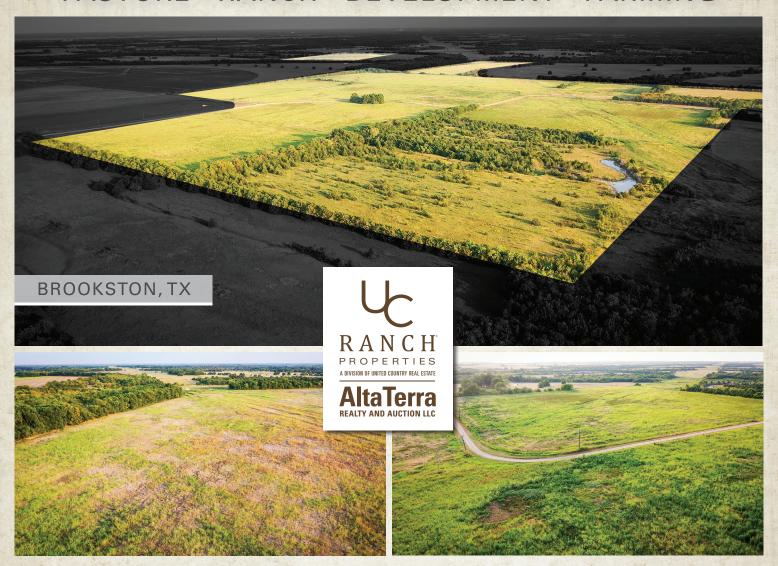

# For Sale

344.31± ACRES

PASTURE • RANCH • DEVELOPMENT • FARMING

Property Location: TBD CR 24800, Brookston, TX 75421 | Contact For Pricing

## 344.31± ACRES

### AltaTerraPremier.com

Serving Texas, Oklahoma, and Arkansas

Kim Ross, REALTOR®, Auctioneer 903-491-6797 • TX Lic #668511

Premier@AltaTerraPremier.com

This piece of land in the community of Brookston in Northeast Texas can be used for cattle, hay production, farming operations, or even as an investment for future development.