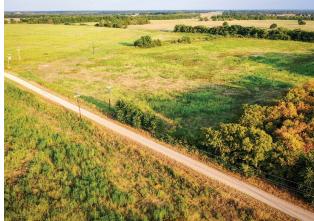

#### Land

- 344± acres of Houston Clay Class II, Austin Silty Clay Class III, and Stephen Silty Clay Class III soils
- Historically, it has been utilized for hay production with Common Bermuda and other native grasses
- It can easily be turned into a farming property
- Exceptional hunting in the area:
   White Tail Deer, Turkey, Ducks, and Hogs
- County road frontage

#### Location

- 10± miles southwest of Paris
- Less than 2 hours from Dallas
- 30± miles from Oklahoma

AltaTerra Realty and Auction LLC