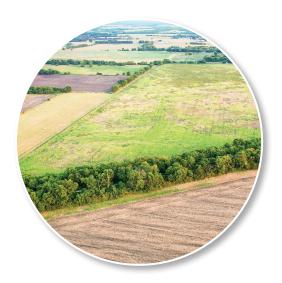

# For Sale

344.31± ACRES

PASTURE • RANCH • DEVELOPMENT • FARMING

Property Location: TBD CR 24800, Brookston, TX 75421 | Contact For Pricing

## 344.31± ACRES

#### Land

- 344± acres of Houston Clay Class II, Austin Silty Clay Class III, and Stephen Silty Clay Class III soils
- Historically, it has been utilized for hay production with Common Bermuda and other native grasses
- It can easily be turned into a farming property
- Exceptional hunting in the area:
   White Tail Deer, Turkey, Ducks, and Hogs
- County road frontage