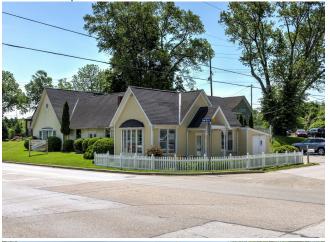

#### 9440 Main Street, Cincinnati, Ohio 45242

\$1,200,000

Prefect for small business/restaurant/retail with excellent visibility. Or Tear down for multi use building. Situated in close proximity to Loveland, Montgomery and Indiana Hill clientele. Includes main building, formerly Corner Cafe and Antique Peddler - with multiple large open areas, workshop, office and removable sectional walls. A second building, not included on Auditors site, currently on MTM @\$950. Large garage with electricity and plumbed plus over flow parking lot on separate parcel.

Potential egress to Glendale Milford Road to increase access...

- Prefect for small business/restaurant/retail with excellent visibility.
- Easy Access for Loveland, Montgomery and Indiana Hill clientele.
- Highly recognized building
- Square Footage of Second Building not included in Main Description