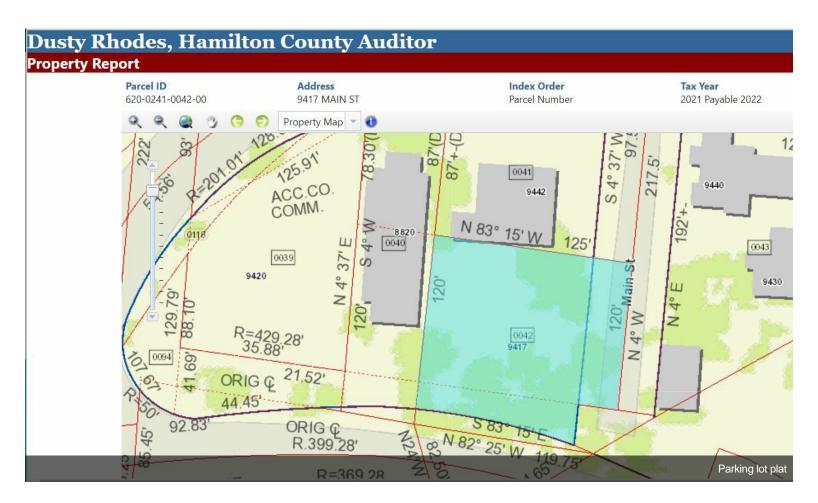

# 9440 Main Street, Cincinnati, Ohio 45242

9417 Main Street, Cincinnati, OH 45242

Sue Besl Price eXp Realty 9452 Towne Square Ave,Blue Ash, OH 45242 suebeslprice@gmail.com (513) 368-9704

| Price:               | \$1,200,000              |
|----------------------|--------------------------|
| Property Type:       | Retail                   |
| Property Subtype:    | Freestanding             |
| Building Class:      | С                        |
| Sale Type:           | Investment or Owner User |
| Lot Size:            | 0.42 AC                  |
| Gross Leasable Area: | 6,115 SF                 |
| No. Stories:         | 1                        |
| Year Built:          | 1905                     |
| Tenancy:             | Multiple                 |
| Parking Ratio:       | 6.68/1,000 SF            |
| Zoning Description:  | Е                        |
| APN / Parcel ID:     | 620-0241-0043            |
| Walk Score ®:        | 70 (Very Walkable)       |

9417 Main Street, Cincinnati, OH 45242