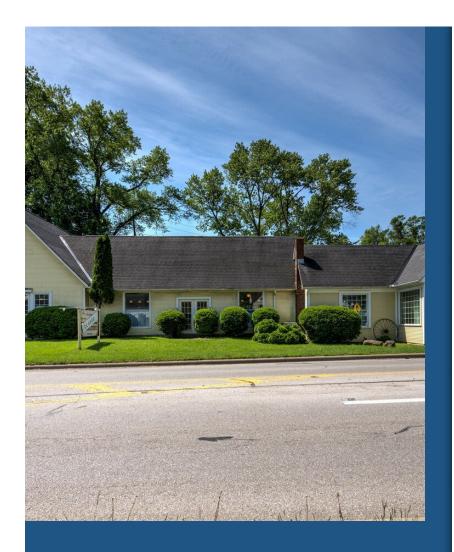

# 9440 Main Street, Cincinnati, Ohio 45242

9417 Main Street, Cincinnati, OH 45242

Sue Besl Price eXp Realty 9452 Towne Square Ave,Blue Ash, OH 45242 suebeslprice@gmail.com (513) 368-9704

| Price:               | \$1,200,000              |
|----------------------|--------------------------|
| Property Type:       | Retail                   |
| Property Subtype:    | Freestanding             |
| Building Class:      | С                        |
| Sale Type:           | Investment or Owner User |
| Lot Size:            | 0.42 AC                  |
| Gross Leasable Area: | 6,115 SF                 |
| No. Stories:         | 1                        |
| Year Built:          | 1905                     |
| Tenancy:             | Multiple                 |
| Parking Ratio:       | 6.68/1,000 SF            |
| Zoning Description:  | Е                        |
| APN / Parcel ID:     | 620-0241-0043            |
| Walk Score ®:        | 70 (Very Walkable)       |

#### 9440 Main Street, Cincinnati, Ohio 45242

\$1,200,000

Prefect for small business/restaurant/retail with excellent visibility. Or Tear down for multi use building. Situated in close proximity to Loveland, Montgomery and Indiana Hill clientele. Includes main building, formerly Corner Cafe and Antique Peddler - with multiple large open areas, workshop, office and removable sectional walls. A second building, not included on Auditors site, currently on MTM @\$950. Large garage with electricity and plumbed plus over flow parking lot on separate parcel.