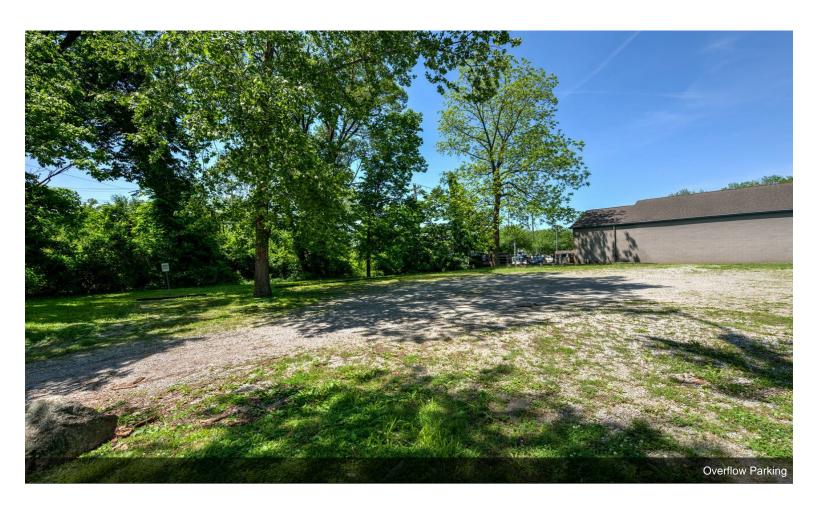

#### 9440 Main Street, Cincinnati, Ohio 45242

\$1,200,000

Prefect for small business/restaurant/retail with excellent visibility. Or Tear down for multi use building. Situated in close proximity to Loveland, Montgomery and Indiana Hill clientele. Includes main building, formerly Corner Cafe and Antique Peddler - with multiple large open areas, workshop, office and removable sectional walls. A second building, not included on Auditors site, currently on MTM @\$950. Large garage with electricity and plumbed plus over flow parking lot on separate parcel.