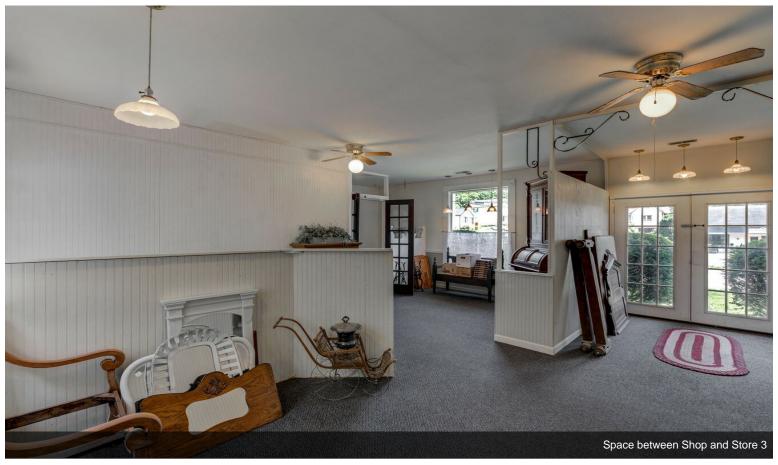

#### 9440 Main Street, Cincinnati, Ohio 45242

\$1,200,000

Prefect for small business/restaurant/retail with excellent visibility. Or Tear down for multi use building. Situated in close proximity to Loveland, Montgomery and Indiana Hill clientele. Includes main building, formerly Corner Cafe and Antique Peddler - with multiple large open areas, workshop, office and removable sectional walls. A second building, not included on Auditors site, currently on MTM @\$950. Large garage with electricity and plumbed plus over flow parking lot on separate parcel.