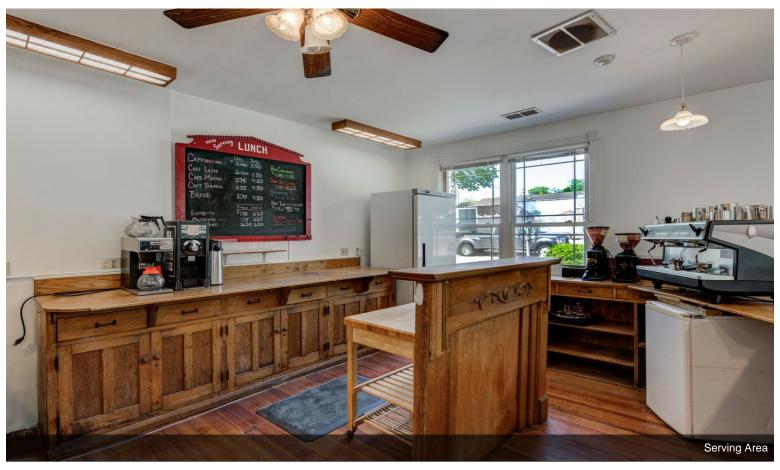

#### 9440 Main Street, Cincinnati, Ohio 45242

\$1,200,000

Prefect for small business/restaurant/retail with excellent visibility. Or Tear down for multi use building. Situated in close proximity to Loveland, Montgomery and Indiana Hill clientele. Includes main building, formerly Corner Cafe and Antique Peddler - with multiple large open areas, workshop, office and removable sectional walls. A second building, not included on Auditors site, currently on MTM @\$950. Large garage with electricity and plumbed plus over flow parking lot on separate parcel.