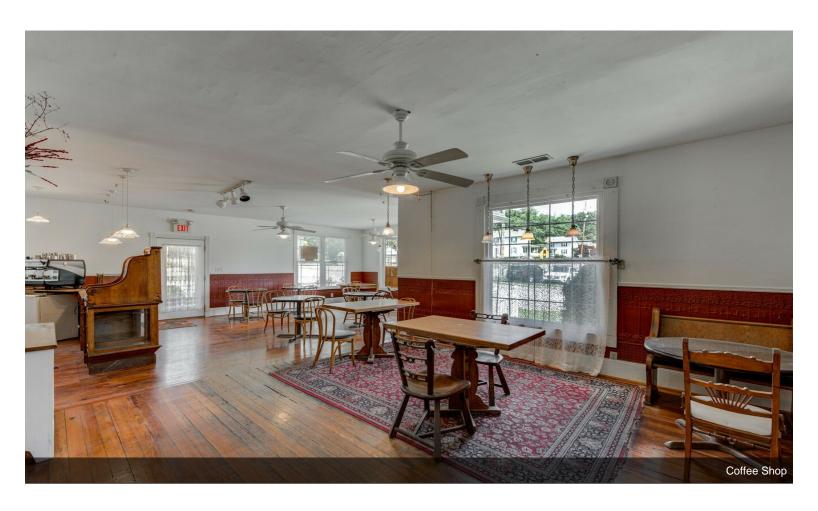

#### 9440 Main Street, Cincinnati, Ohio 45242

\$1,200,000

Prefect for small business/restaurant/retail with excellent visibility. Or Tear down for multi use building. Situated in close proximity to Loveland, Montgomery and Indiana Hill clientele. Includes main building, formerly Corner Cafe and Antique Peddler - with multiple large open areas, workshop, office and removable sectional walls. A second building, not included on Auditors site, currently on MTM @\$950. Large garage with electricity and plumbed plus over flow parking lot on separate parcel.