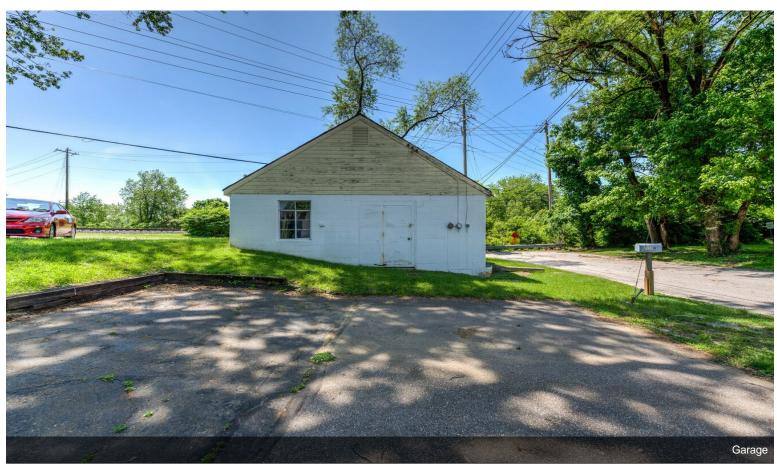

#### 9440 Main Street, Cincinnati, Ohio 45242

\$1,200,000

Prefect for small business/restaurant/retail with excellent visibility. Or Tear down for multi use building. Situated in close proximity to Loveland, Montgomery and Indiana Hill clientele. Includes main building, formerly Corner Cafe and Antique Peddler - with multiple large open areas, workshop, office and removable sectional walls. A second building, not included on Auditors site, currently on MTM @\$950. Large garage with electricity and plumbed plus over flow parking lot on separate parcel.