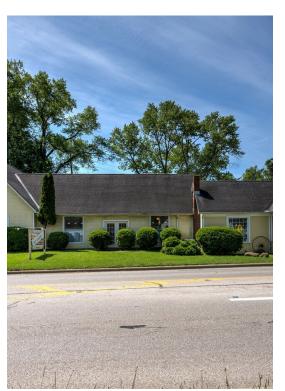

# 9440 Main Street, Cincinnati, Ohio 45242

9417 Main Street, Cincinnati, OH 45242

Sue Besl Price eXp Realty 9452 Towne Square Ave,Blue Ash, OH 45242 suebeslprice@gmail.com (513) 368-9704

| Price:               | \$1,200,000              |
|----------------------|--------------------------|
| Property Type:       | Retail                   |
| Property Subtype:    | Freestanding             |
| Building Class:      | С                        |
| Sale Type:           | Investment or Owner User |
| Lot Size:            | 0.42 AC                  |
| Gross Leasable Area: | 6,115 SF                 |
| No. Stories:         | 1                        |
| Year Built:          | 1905                     |
| Tenancy:             | Multiple                 |
| Parking Ratio:       | 6.68/1,000 SF            |
| Zoning Description:  | Е                        |
| APN / Parcel ID:     | 620-0241-0043            |
| Walk Score ®:        | 70 (Very Walkable)       |

#### 9440 Main Street, Cincinnati, Ohio 45242

\$1,200,000

Prefect for small business/restaurant/retail with excellent visibility. Or Tear down for multi use building. Situated in close proximity to Loveland, Montgomery and Indiana Hill clientele. Includes main building, formerly Corner Cafe and Antique Peddler - with multiple large open areas, workshop, office and removable sectional walls. A second building, not included on Auditors site, currently on MTM @\$950. Large garage with electricity and plumbed plus over flow parking lot on separate parcel.