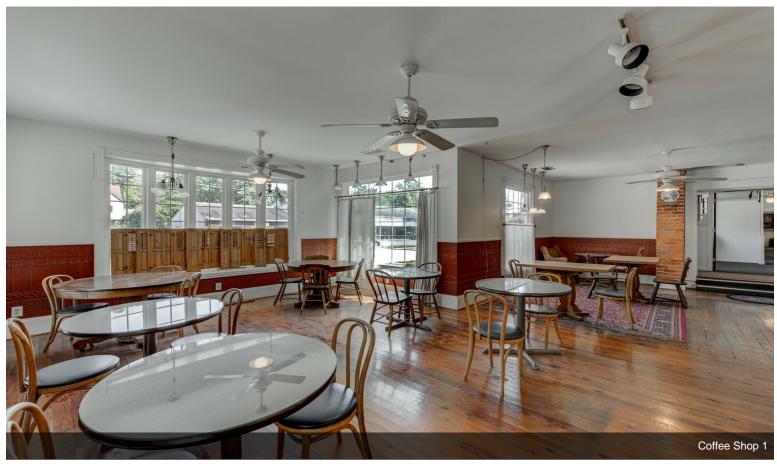

#### 9440 Main Street, Cincinnati, Ohio 45242

\$1,200,000

Prefect for small business/restaurant/retail with excellent visibility. Or Tear down for multi use building. Situated in close proximity to Loveland, Montgomery and Indiana Hill clientele. Includes main building, formerly Corner Cafe and Antique Peddler - with multiple large open areas, workshop, office and removable sectional walls. A second building, not included on Auditors site, currently on MTM @\$950. Large garage with electricity and plumbed plus over flow parking lot on separate parcel.