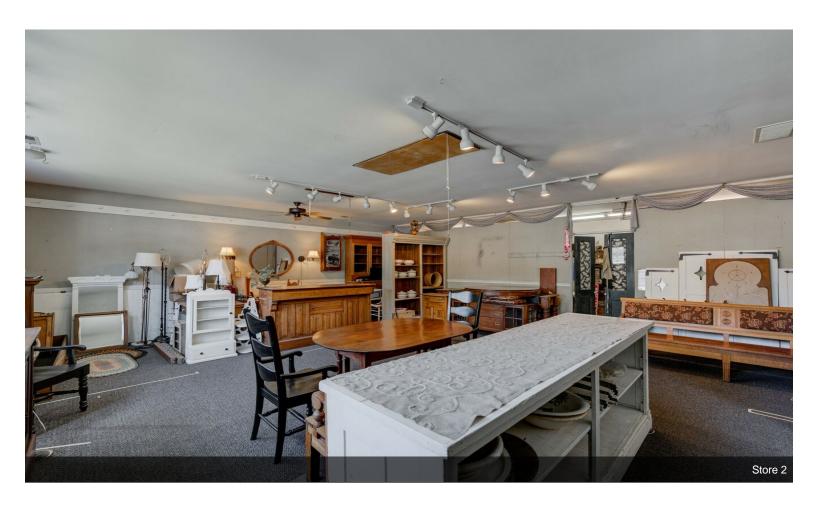

#### 9440 Main Street, Cincinnati, Ohio 45242

\$1,200,000

Prefect for small business/restaurant/retail with excellent visibility. Or Tear down for multi use building. Situated in close proximity to Loveland, Montgomery and Indiana Hill clientele. Includes main building, formerly Corner Cafe and Antique Peddler - with multiple large open areas, workshop, office and removable sectional walls. A second building, not included on Auditors site, currently on MTM @\$950. Large garage with electricity and plumbed plus over flow parking lot on separate parcel.