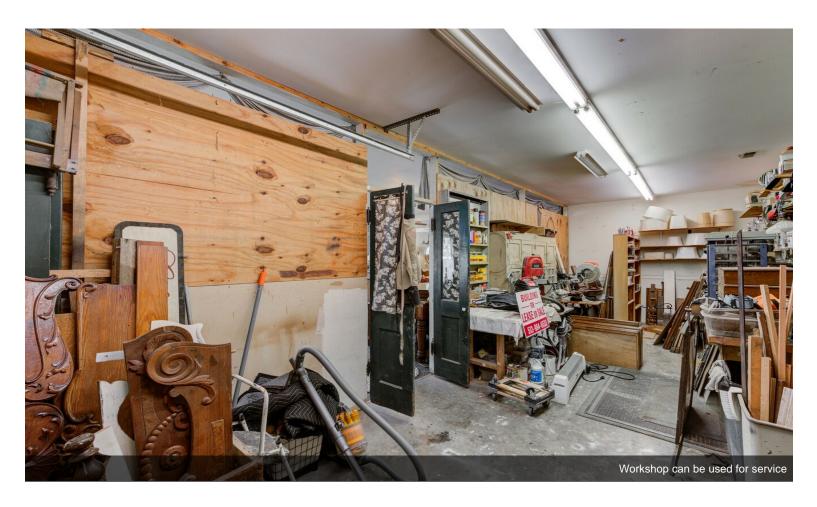

#### 9440 Main Street, Cincinnati, Ohio 45242

\$1,200,000

Prefect for small business/restaurant/retail with excellent visibility. Or Tear down for multi use building. Situated in close proximity to Loveland, Montgomery and Indiana Hill clientele. Includes main building, formerly Corner Cafe and Antique Peddler - with multiple large open areas, workshop, office and removable sectional walls. A second building, not included on Auditors site, currently on MTM @\$950. Large garage with electricity and plumbed plus over flow parking lot on separate parcel.