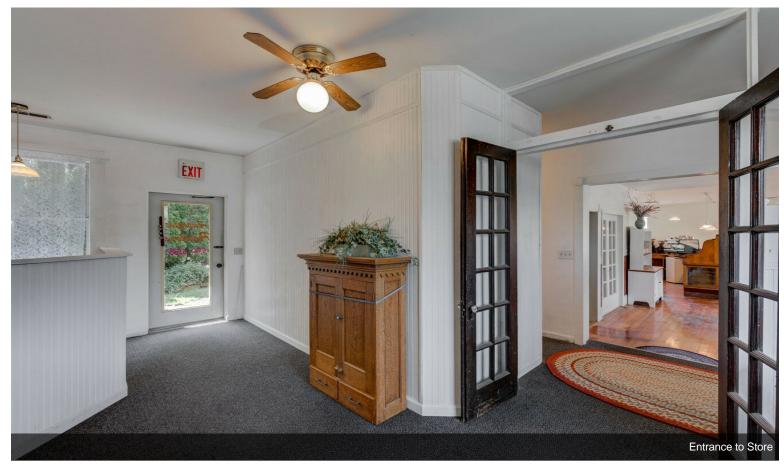

#### 9440 Main Street, Cincinnati, Ohio 45242

\$1,200,000

Prefect for small business/restaurant/retail with excellent visibility. Or Tear down for multi use building. Situated in close proximity to Loveland, Montgomery and Indiana Hill clientele. Includes main building, formerly Corner Cafe and Antique Peddler - with multiple large open areas, workshop, office and removable sectional walls. A second building, not included on Auditors site, currently on MTM @\$950. Large garage with electricity and plumbed plus over flow parking lot on separate parcel.