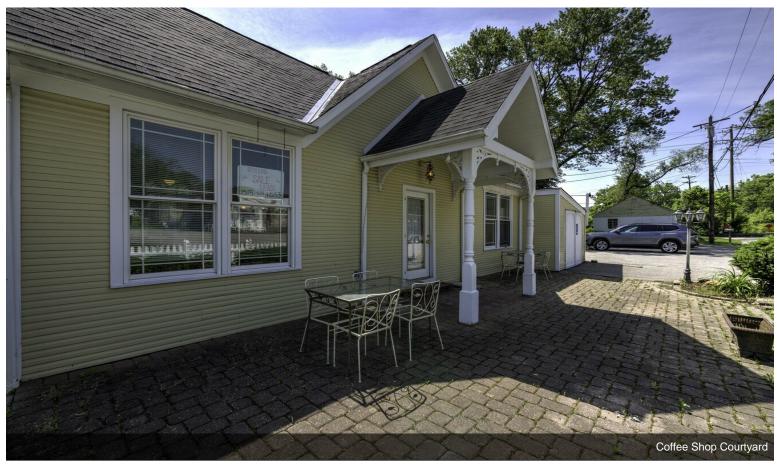

#### 9440 Main Street, Cincinnati, Ohio 45242

\$1,200,000

Prefect for small business/restaurant/retail with excellent visibility. Or Tear down for multi use building. Situated in close proximity to Loveland, Montgomery and Indiana Hill clientele. Includes main building, formerly Corner Cafe and Antique Peddler - with multiple large open areas, workshop, office and removable sectional walls. A second building, not included on Auditors site, currently on MTM @\$950. Large garage with electricity and plumbed plus over flow parking lot on separate parcel.