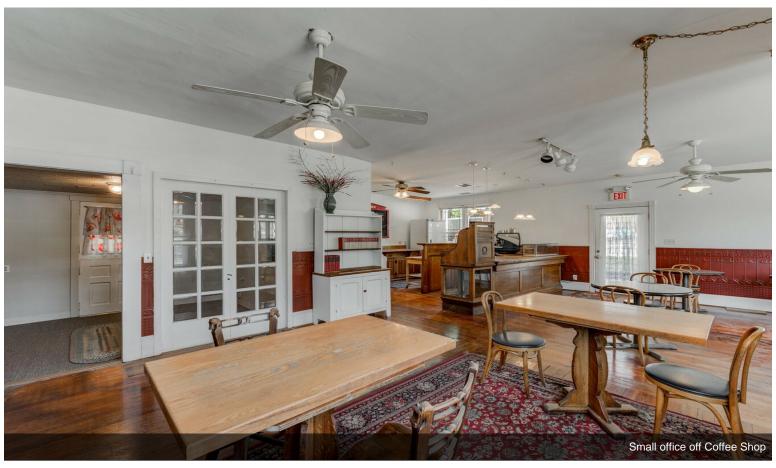

#### 9440 Main Street, Cincinnati, Ohio 45242

\$1,200,000

Prefect for small business/restaurant/retail with excellent visibility. Or Tear down for multi use building. Situated in close proximity to Loveland, Montgomery and Indiana Hill clientele. Includes main building, formerly Corner Cafe and Antique Peddler - with multiple large open areas, workshop, office and removable sectional walls. A second building, not included on Auditors site, currently on MTM @\$950. Large garage with electricity and plumbed plus over flow parking lot on separate parcel.