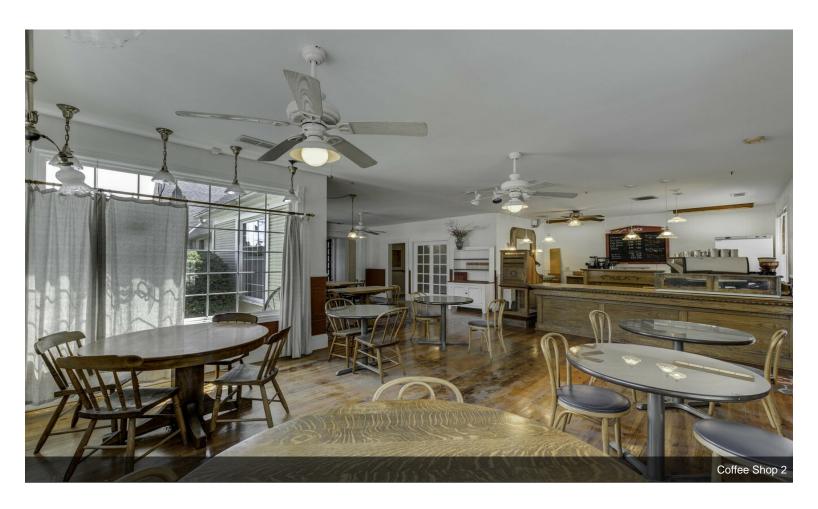

#### 9440 Main Street, Cincinnati, Ohio 45242

\$1,200,000

Prefect for small business/restaurant/retail with excellent visibility. Or Tear down for multi use building. Situated in close proximity to Loveland, Montgomery and Indiana Hill clientele. Includes main building, formerly Corner Cafe and Antique Peddler - with multiple large open areas, workshop, office and removable sectional walls. A second building, not included on Auditors site, currently on MTM @\$950. Large garage with electricity and plumbed plus over flow parking lot on separate parcel.