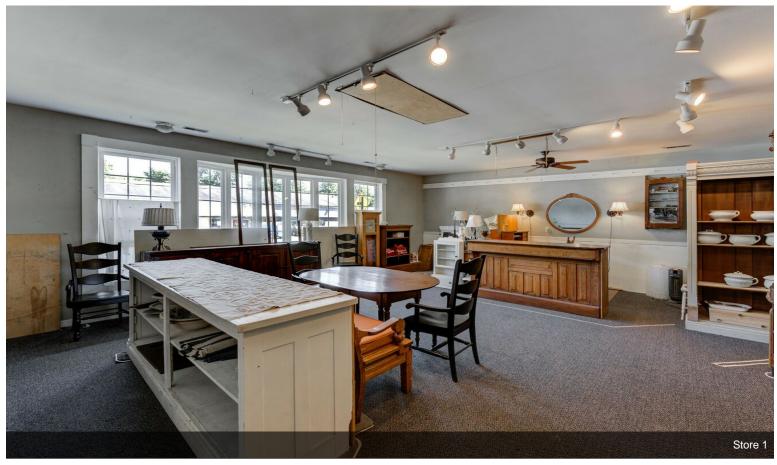

#### 9440 Main Street, Cincinnati, Ohio 45242

\$1,200,000

Prefect for small business/restaurant/retail with excellent visibility. Or Tear down for multi use building. Situated in close proximity to Loveland, Montgomery and Indiana Hill clientele. Includes main building, formerly Corner Cafe and Antique Peddler - with multiple large open areas, workshop, office and removable sectional walls. A second building, not included on Auditors site, currently on MTM @\$950. Large garage with electricity and plumbed plus over flow parking lot on separate parcel.