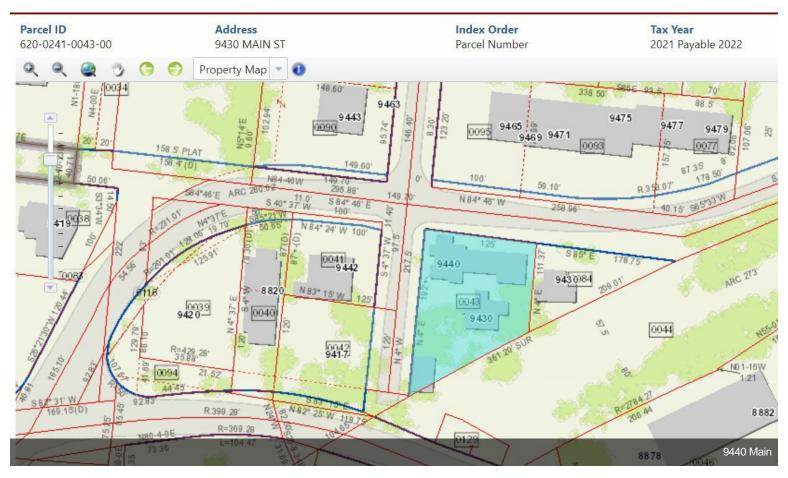

# 9440 Main Street, Cincinnati, Ohio 45242

9417 Main Street, Cincinnati, OH 45242

Sue Besl Price eXp Realty 9452 Towne Square Ave,Blue Ash, OH 45242 suebeslprice@gmail.com (513) 368-9704

| Price:               | \$1,200,000              |
|----------------------|--------------------------|
| Property Type:       | Retail                   |
| Property Subtype:    | Freestanding             |
| Building Class:      | С                        |
| Sale Type:           | Investment or Owner User |
| Lot Size:            | 0.42 AC                  |
| Gross Leasable Area: | 6,115 SF                 |
| No. Stories:         | 1                        |
| Year Built:          | 1905                     |
| Tenancy:             | Multiple                 |
| Parking Ratio:       | 6.68/1,000 SF            |
| Zoning Description:  | Е                        |
| APN / Parcel ID:     | 620-0241-0043            |
| Walk Score ®:        | 70 (Very Walkable)       |