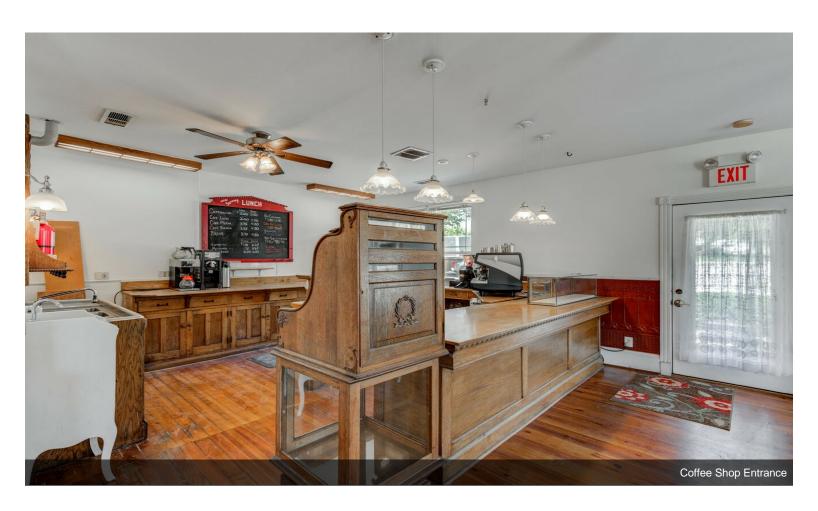

#### 9440 Main Street, Cincinnati, Ohio 45242

\$1,200,000

Prefect for small business/restaurant/retail with excellent visibility. Or Tear down for multi use building. Situated in close proximity to Loveland, Montgomery and Indiana Hill clientele. Includes main building, formerly Corner Cafe and Antique Peddler - with multiple large open areas, workshop, office and removable sectional walls. A second building, not included on Auditors site, currently on MTM @\$950. Large garage with electricity and plumbed plus over flow parking lot on separate parcel.