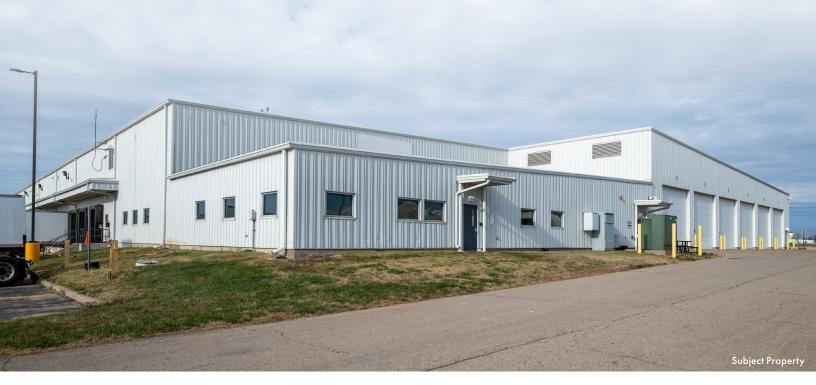

## THE OFFERING

Northmarg, on behalf of ownership, is pleased to offer for sale to qualified investors the 100% leasehold interest in this FedEx Ground property located at 7105 Southeast Forbes Ave, Topeka, KS 66619 ("Property").

There are  $\pm$  6 years remaining on FedEx's recently renewed NN lease where landlord is only responsible for roof & structure. There are  $\pm$  34 years of control remaining for the ground lease interest from MTAA, providing 100% leasehold depreciation. The Property features a strong logistical location situated within the Topeka Regional airport, and has direct access to both 1-75 and 1-70.