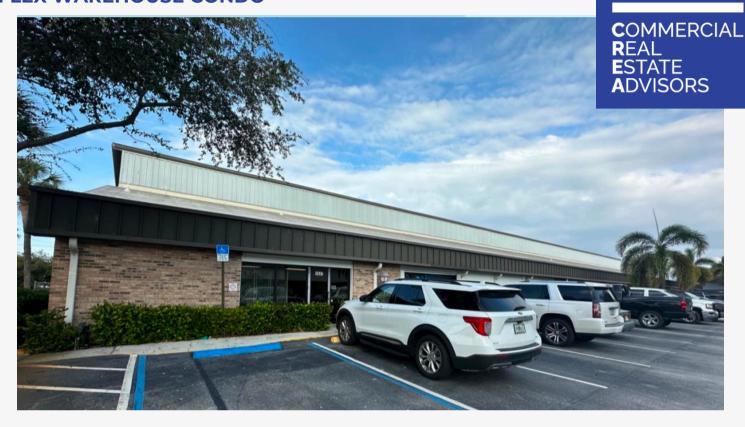

## **FOR SALE** • **±3,600 SF**

1981 10TH AVE N, LAKE WORTH, FL 33461 FLEX WAREHOUSE CONDO

## **PROPERTY FEATURES**

- ± 3,600 Total Square Feet
- ± 20% Office
- Zoning: MU-W Mixed Use West
- Oversized Grade Level Door (12' W x 12" H)
- High Ceilings Throughout up to 28ft
- 2 Restrooms
- Close Proximity to I-95
- Ample Parking