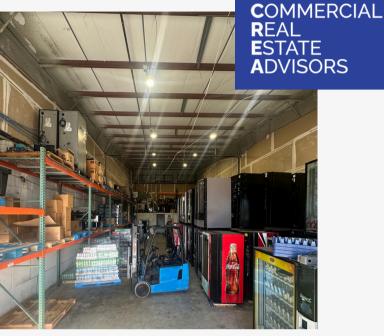

## **PROPERTY FEATURES**

- ± 3,600 Total Square Feet
- ± 20% Office
- Zoning: MU-W Mixed Use West
- Oversized Grade Level Door (12' W x 12" H)
- High Ceilings Throughout up to 28ft
- 2 Restrooms
- Close Proximity to I-95
- Ample Parking