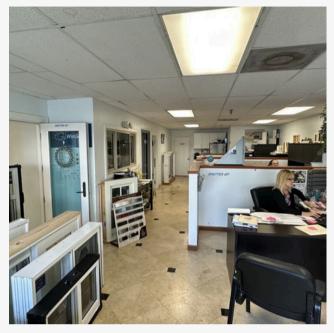

## **PROPERTY FEATURES**

- ± 3,600 Total Square Feet
- ± 20% Office
- Zoning: MU-W Mixed Use West
- Oversized Grade Level Door (12' W x 12" H)
- High Ceilings Throughout up to 28ft
- 2 Restrooms
- Close Proximity to I-95
- Ample Parking