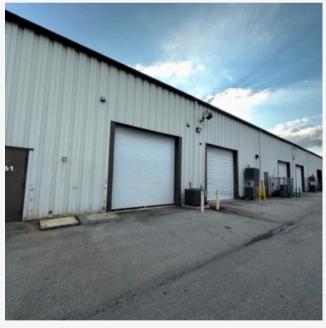

## **PROPERTY FEATURES**

- ± 3,600 Total Square Feet
- ± 20% Office
- Zoning: MU-W Mixed Use West
- Oversized Grade Level Door (12' W x 12" H)
- High Ceilings Throughout up to 28ft
- 2 Restrooms
- Close Proximity to I-95
- Ample Parking