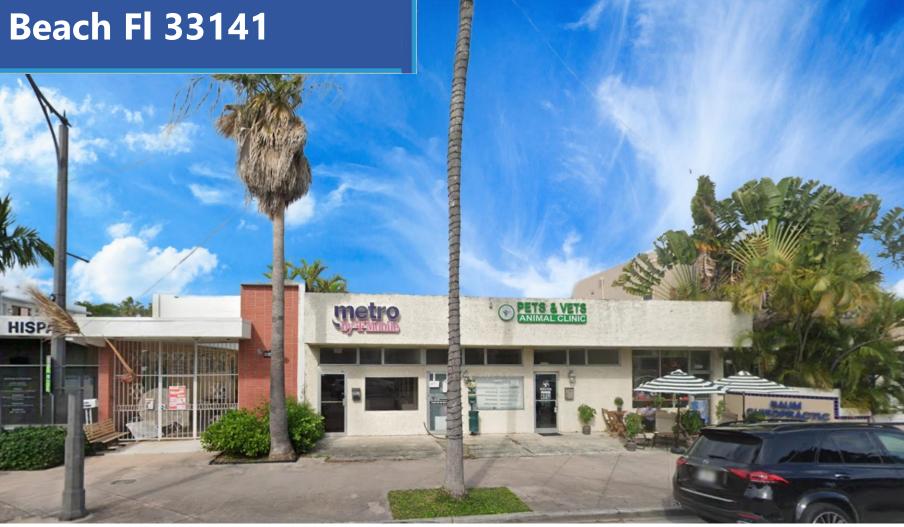

### **Property Photos**

#### **Property Detail**

| Property Address | 1177 71 <sup>st</sup>            | Excellent Storefront providing abundant natural light and a captivating                                                                                                                                                                                                                                                                                     |
|------------------|----------------------------------|-------------------------------------------------------------------------------------------------------------------------------------------------------------------------------------------------------------------------------------------------------------------------------------------------------------------------------------------------------------|
| City, State, Zip | Miami Beach Fl 33141             | display area for showcasing products. This space is situated in a central<br>Location with highly sought-after location, additionally to proximity to<br>major landmarks, popular shopping destinations, and a diverse mix of<br>businesses, ensuring a steady flow of foot traffic.                                                                        |
| Current use      | Retail                           |                                                                                                                                                                                                                                                                                                                                                             |
| Zoning           | CD-2 6400 - COMMERCIAL – CENTRAL |                                                                                                                                                                                                                                                                                                                                                             |
| Year built       | 1969                             |                                                                                                                                                                                                                                                                                                                                                             |
| Retail size      | +/- 1000 SF                      | The interior layout is designed for versatility, allowing businesses to<br>customize the space according to their unique needs. The open floor<br>plan provides ample room for various retail concepts and benefit from<br>excellent visibility with prominent signage opportunities, capturing the<br>attention of passersby and enhancing brand exposure. |
| Lot Size         | 4595 SQFT                        |                                                                                                                                                                                                                                                                                                                                                             |
| Acres            | 0.11                             |                                                                                                                                                                                                                                                                                                                                                             |