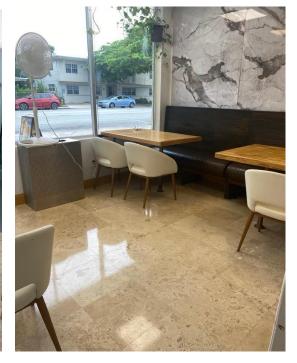

### **Property Photos**

#### **Property Detail**

| Property Address | 1177 71 <sup>st</sup>            | Excellent Storefront providing abundant natural light and a captivating                                                                                                                                                                                                                                                                                     |
|------------------|----------------------------------|-------------------------------------------------------------------------------------------------------------------------------------------------------------------------------------------------------------------------------------------------------------------------------------------------------------------------------------------------------------|
| City, State, Zip | Miami Beach Fl 33141             | display area for showcasing products. This space is situated in a central<br>Location with highly sought-after location, additionally to proximity to<br>major landmarks, popular shopping destinations, and a diverse mix of<br>businesses, ensuring a steady flow of foot traffic.                                                                        |
| Current use      | Retail                           |                                                                                                                                                                                                                                                                                                                                                             |
| Zoning           | CD-2 6400 - COMMERCIAL – CENTRAL |                                                                                                                                                                                                                                                                                                                                                             |
| Year built       | 1969                             |                                                                                                                                                                                                                                                                                                                                                             |
| Retail size      | +/- 1000 SF                      | The interior layout is designed for versatility, allowing businesses to<br>customize the space according to their unique needs. The open floor<br>plan provides ample room for various retail concepts and benefit from<br>excellent visibility with prominent signage opportunities, capturing the<br>attention of passersby and enhancing brand exposure. |
| Lot Size         | 4595 SQFT                        |                                                                                                                                                                                                                                                                                                                                                             |
| Acres            | 0.11                             |                                                                                                                                                                                                                                                                                                                                                             |