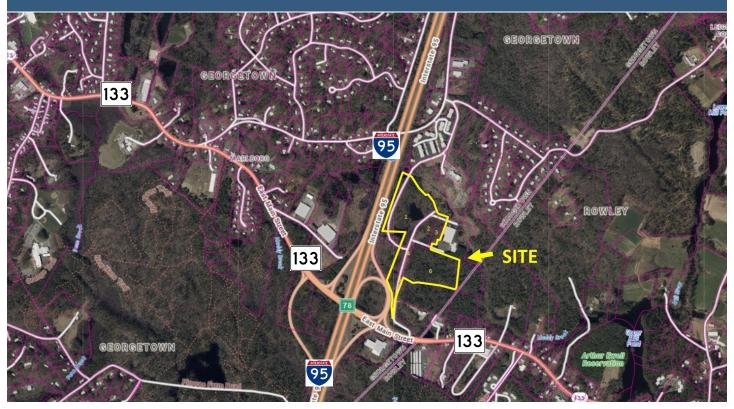

# OUTSTANDING DEVELOPMENT SITE OR BTS I-95, EXIT 78B AT RT. 133

0-30 National Ave., Georgetown MA
31.1 Acres (Approximately 9 Usable)

### Available:

31.1-Acre dividable site at incomparable location; I-95 Intersection 78 at Rt. 133 and National Way. Prime new construction opportunity for Purchase, Lease or BTS. Approx. 8-9 developable acres (see concept sketch within), Industrial Zone B. Permittable uses include Industrial, Office, Transportation Terminal, Assisted Care, Self-Storage, Marijuana Overlay District, Destination Retail. See page 3 for Proposed 2-Building Distribution Concept sketch.

# **OUTSTANDING DEVELOPMENT SITE OR BTS**

I-95, Exit 78B at Rt. 133 and National Ave., Georgetown, MA 31.1 Acres (Approximately 9 Usable)