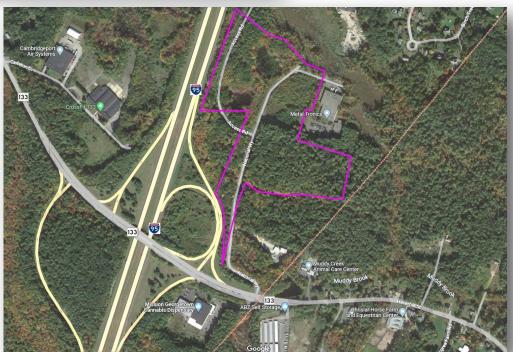

# OUTSTANDING DEVELOPMENT SITE OR BTS I-95, EXIT 78B AT RT. 133

0-30 National Ave., Georgetown MA
31.1 Acres (Approximately 9 Usable)

### Available:

31.1-Acre dividable site at incomparable location; I-95 Intersection 78 at Rt. 133 and National Way. Prime new construction opportunity for Purchase, Lease or BTS. Approx. 8-9 developable acres (see concept sketch within), Industrial Zone B. Permittable uses include Industrial, Office, Transportation Terminal, Assisted Care, Self-Storage, Marijuana Overlay District, Destination Retail. See page 3 for Proposed 2-Building Distribution Concept sketch.