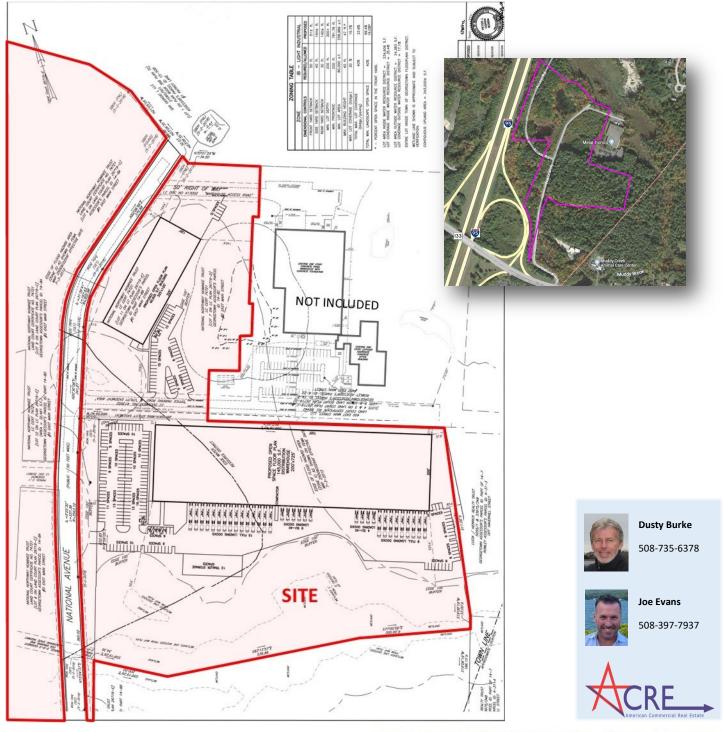

### Available:

31.1-Acre dividable site at incomparable location; I-95 Intersection 78 at Rt. 133 and National Way. Prime new construction opportunity for Purchase, Lease or BTS. Approx. 8-9 developable acres (see concept sketch within), Industrial Zone B. Permittable uses include Industrial, Office, Transportation Terminal, Assisted Care, Self-Storage, Marijuana Overlay District, Destination Retail. See page 3 for Proposed 2-Building Distribution Concept sketch.

## Proposed Concept with 145,000 SF and 40,625 SF Distribution Buildings

AMERICAN COMMERCIAL REAL ESTATE
50 Ledgeview Way #2415, Wrentham, Massachusetts 02093

Tel: (508) 735-6378 | Fax: (508) 861-0537 | E-mail: dusty@acreco.com | www.acreco.com