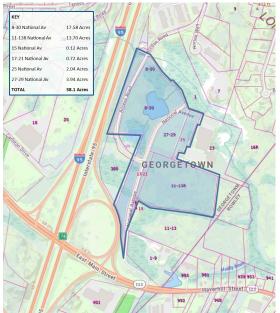

# OUTSTANDING DEVELOPMENT SITE OR BTS I-95, EXIT 78B AT RT. 133

0-30 National Ave., Georgetown MA
31.1 Acres (Approximately 9 Usable)

### Available:

31.1-Acre dividable site at incomparable location; I-95 Intersection 78 at Rt. 133 and National Way. Prime new construction opportunity for Purchase, Lease or BTS. Approx. 8-9 developable acres (see concept sketch within), Industrial Zone B. Permittable uses include Industrial, Office, Transportation Terminal, Assisted Care, Self-Storage, Marijuana Overlay District, Destination Retail. See page 3 for Proposed 2-Building Distribution Concept sketch.

# **OUTSTANDING DEVELOPMENT SITE OR BTS**

I-95, Exit 78B at Rt. 133 and National Ave., Georgetown, MA 31.1 Acres (Approximately 9 Usable)