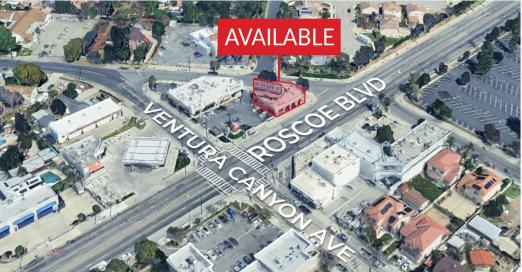

# **RETAIL ENDCAP SPACE AVAILABLE ON HIGH TRAFFIC CORNER**

13547 Roscoe Blvd, Panorama City, CA 91402

ARMEN TCHAPANIAN (818) 697-9362 | armen@illicre.com DRE#02041876 TODD NATHANSON (818) 514-2204 | todd@illicre.com DRE#00923779 CoStar POWERBROKER GCSC

## **PROPERTY FEATURES**

13547 Roscoe Blvd, Panorama City, CA 91402

### APPROX. 829 SF

RETAIL ENDCAP SPACE AVAILABLE

- ✓ Rare endcap space
- ✓ Located in a dense residential block
- ✓ Onsite parking
- ✓ High traffic counts along this section of Roscoe Blvd (±45,000 cars daily)

## **AREA AMENITIES**

- ✓ Located in the heart of Panorama City, directly across from Kaiser Permanente Medical Center
- ✓ Prime signalized corner locationw ith excellent visibility and exposure
- ✓ Located at SW signalized corner of Roscoe Blvd.