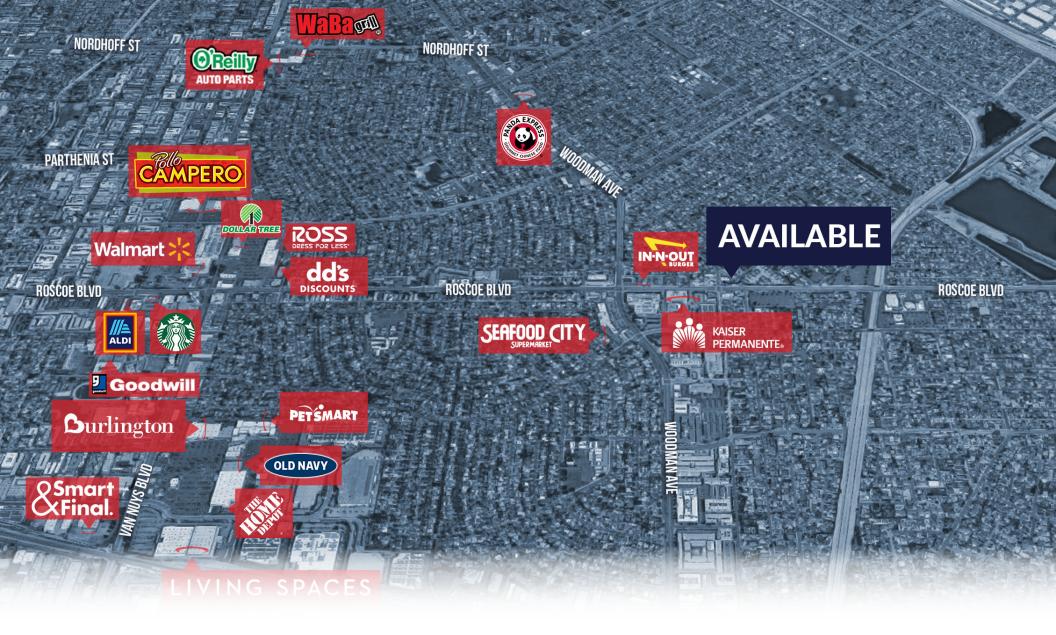

## **AREA AMENITIES**

- ✓ Located in the heart of Panorama City, directly across from Kaiser Permanente Medical Center
- ✓ Prime signalized corner locationw ith excellent visibility and exposure
- ✓ Located at SW signalized corner of Roscoe Blvd.