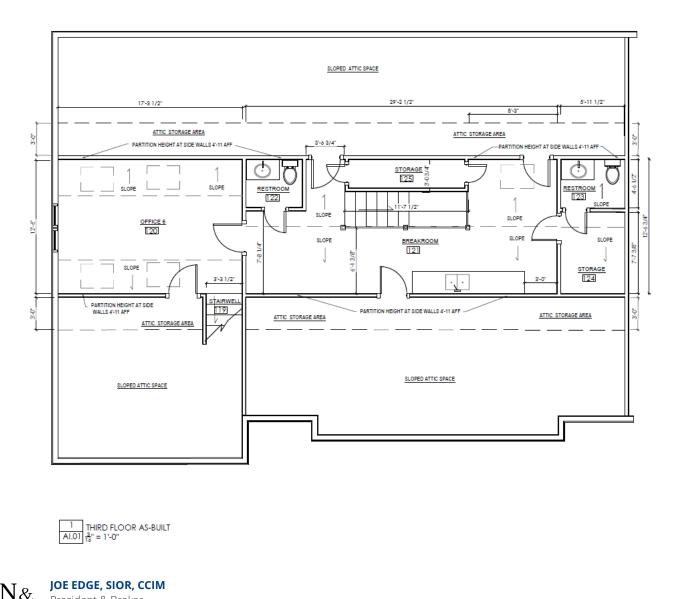

#### **PROPERTY DESCRIPTION**

This suite consists of 3 units that have been combined into one large unit. The suite is upstairs and includes multiple bathrooms, a breakroom, conference room and multiple large offices. Landlord is open to providing new carpet and paint for user. Water and all exterior maintenance are included in rental rate.