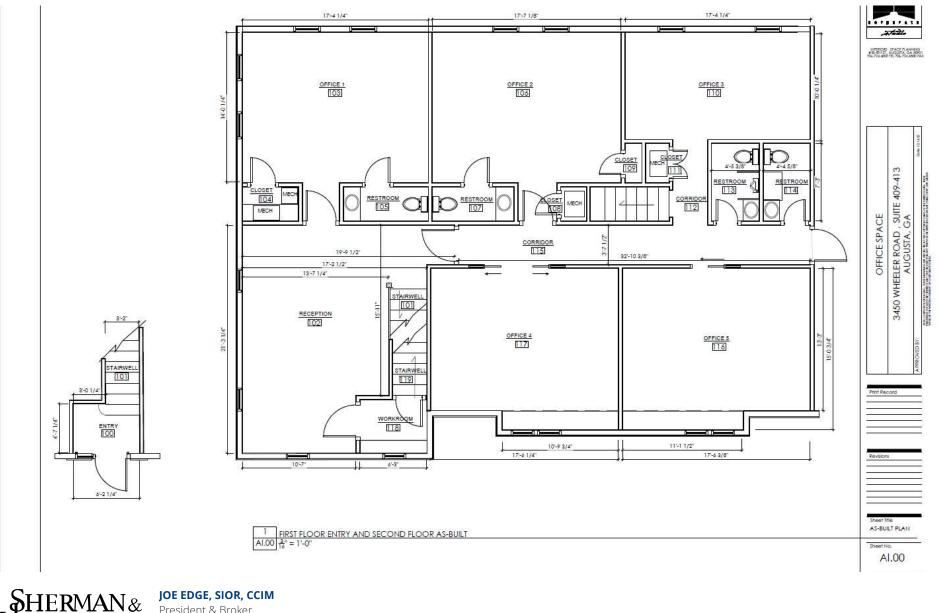

#### **PROPERTY DESCRIPTION**

This suite consists of 3 units that have been combined into one large unit. The suite is upstairs and includes multiple bathrooms, a breakroom, conference room and multiple large offices. Landlord is open to providing new carpet and paint for user. Water and all exterior maintenance are included in rental rate.