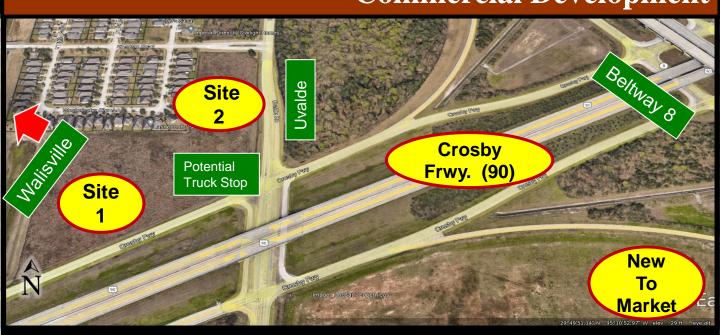

## 15 +/-Acres Total Land Parcel

13745 Crosby Frwy. (Hwy. 90), Houston, TX 77049

Commercial Development

## **Location:**

- Located in East Houston
- Corner of Hwy. 90 (Crosby Fry.) and Uvalde Rd.
- Easy access from Beltway 8/SH Tollway, 610 Loop and I-10 Features:
- 15 +/- AC total land parcel; Site
- 1: +/- 6.75 AC & Site 2: +/- 3.25 AC
- Rapid growth commercial area
- Ideal site for medical, retail, hotel or any commercial use
- Daily traffic 41,000 vehicles
- City of Houston utilities on site
- Inside Houston City Limits