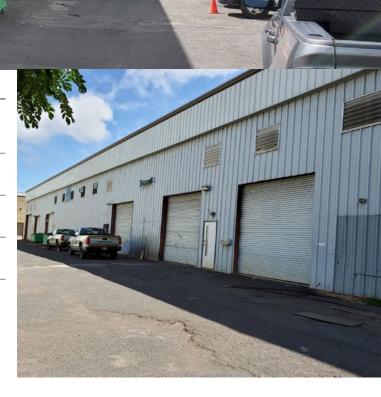

WAREHOUSE SPACE FOR LEASE ChaneyBrooks 99-1410 Koaha Place Aiea, HI 96701

| SIZE:             | ~1,280 SF                     |
|-------------------|-------------------------------|
| WAREHOUSE:        | 800 SF                        |
| OFFICE MEZZANINE: | 480 SF                        |
| BASE RENT:        | \$1.85 Modified Gross psf/mo. |
| TERM:             | 3-5 Years                     |
| ZONING:           | Industrial (I-2)              |

## **Property Highlights**

- 800 SF Ground floor warehouse space.
- Roll-up door and entry door access.
- Warehouse includes restroom and two (2) parking stalls.
- Approximately 480 SF of mezzanine/office space with air conditioning.
- Located in a prime location in the heart of Halawa Valley with easy access to freeways.