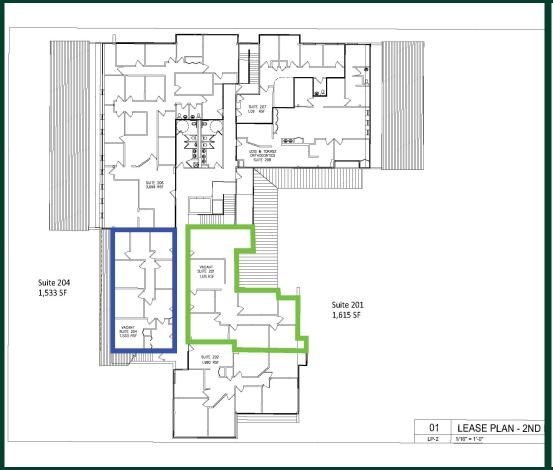

|
|-------------------------|------------|-----------------------|-------------------------------|
|                         | POPULATION | DAYTIME<br>POPULATION | MEDIAN<br>HOUSEHOLD<br>INCOME |
| PRIMARY<br>TRADE AREA   | 28,063     | 28,255                | \$102,086                     |
| SECONDARY<br>TRADE AREA | 138,247    | 159,159               | \$112,784                     |
| 3 MILES                 | 49,977     | 55,486                | \$134,039                     |
| 5 MILES                 | 145,117    | 176,192               | \$128,302                     |
| 7 MILES                 | 345,286    | 368,274               | \$115,107                     |





## Property Location







# Property Location





## Spring House Available Floor Plans





#### 904 Moore Drive Available For Plan



### 904 Moore Drive Photos







1111 Bethlehem Pike | Spring House, PA 19477



#### **Contact Us**

#### Stephen Kriz

Senior Vice President +1 610 251 5177 stephen.kriz@cbre.com Licensed: PA © 2025 CBRE, Inc. All rights reserved. This information has been obtained from sources believed reliable, but has not been verified for accuracy or completeness. You should conduct a careful, independent investigation of the property and verify all information. Any reliance on this information is solely at your own risk. CBRE and the CBRE logo are service marks of CBRE, Inc. All other marks displayed on this document are the property of their respective owners, and the use of such logos does not imply any affiliation with or endorsement of CBRE. Photos