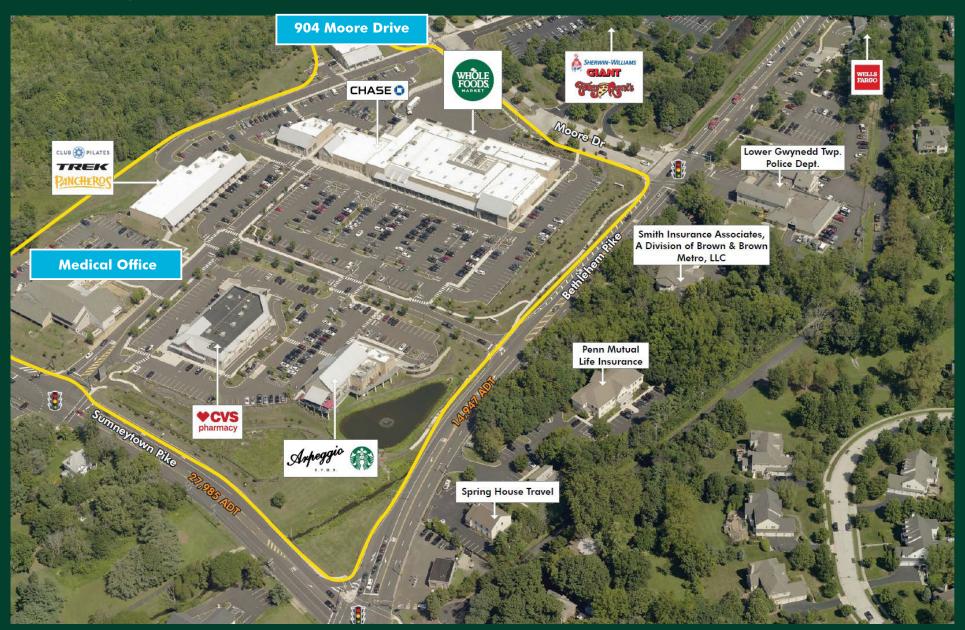

#### 904 Moore Drive Available For Plan

### 904 Moore Drive Photos

1111 Bethlehem Pike | Spring House, PA 19477