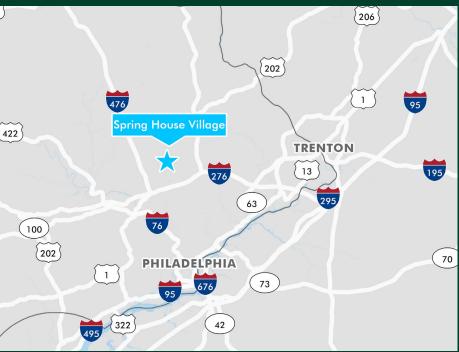

## Property Location

# Property Location

Close Proximity To Major Roadways (PA Turnpike, Rt 202, I-476, And Rt 309)

64.5% Population Age 25+ Bach/Grad/Prof Degree Within 3 Miles

66,000+ Traffic Counts Per Day

3 Miles - \$134,039 Median Household Income