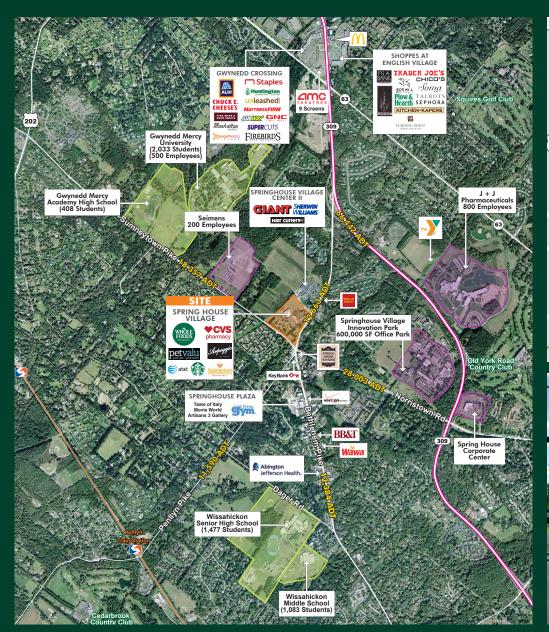

|            | **                    | (s)                           |
|-------------------------|------------|-----------------------|-------------------------------|
|                         | POPULATION | DAYTIME<br>POPULATION | MEDIAN<br>HOUSEHOLD<br>INCOME |
| PRIMARY<br>TRADE AREA   | 28,063     | 28,255                | \$102,086                     |
| SECONDARY<br>TRADE AREA | 138,247    | 159,159               | \$112,784                     |
| 3 MILES                 | 49,977     | 55,486                | \$134,039                     |
| 5 MILES                 | 145,117    | 176,192               | \$128,302                     |
| 7 MILES                 | 345,286    | 368,274               | \$115,107                     |





## Property Location







# Property Location





## Spring House Available Floor Plans





#### 904 Moore Drive Available For Plan



### 904 Moore Drive Photos







1111 Bethlehem Pike | Spring House, PA 19477



#### **Contact Us**

#### Stephen Kriz

Senior Vice President +1 610 251 5177 stephen.kriz@cbre.com Licensed: PA © 2025 CBRE, Inc. All rights reserved. This information has been obtained from sources believed reliable, but has not been verified for accuracy or completeness. You should conduct a careful, independent investigation of the property and verify all information. Any reliance on this information is solely at your own risk. CBRE and the CBRE logo are service marks of CBRE, Inc. All other marks displayed on this document are the property of their respective owners, and the use of such lo