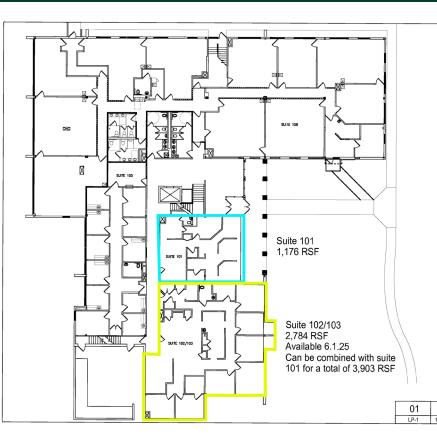

|
|-------------------------|------------|-----------------------|-------------------------------|
|                         | POPULATION | DAYTIME<br>POPULATION | MEDIAN<br>HOUSEHOLD<br>INCOME |
| PRIMARY<br>TRADE AREA   | 28,063     | 28,255                | \$102,086                     |
| SECONDARY<br>TRADE AREA | 138,247    | 159,159               | \$112,784                     |
| 3 MILES                 | 49,977     | 55,486                | \$134,039                     |
| 5 MILES                 | 145,117    | 176,192               | \$128,302                     |
| 7 MILES                 | 345,286    | 368,274               | \$115,107                     |





## Property Location







# Property Location





## Spring House Available Floor Plans





#### 904 Moore Drive Available For Plan



### 904 Moore Drive Photos







1111 Bethlehem Pike | Spring House, PA 19477



#### **Contact Us**

#### Stephen Kriz

Senior Vice President +1 610 251 5177 stephen.kriz@cbre.com Licensed: PA © 2025 CBRE, Inc. All rights reserved. This information has been obtained from sources believed reliable, but has not been verified for accuracy or completeness. You should conduct a careful, independent investigation of the property and verify all information. Any reliance on this information is solely at your own risk. CBRE and the CBRE logo are service marks of CBRE, Inc. All other marks displayed on this document are the property of their respective owners, and the use of such logos does not imply any affiliation with or endorsement of CBRE. Photos h