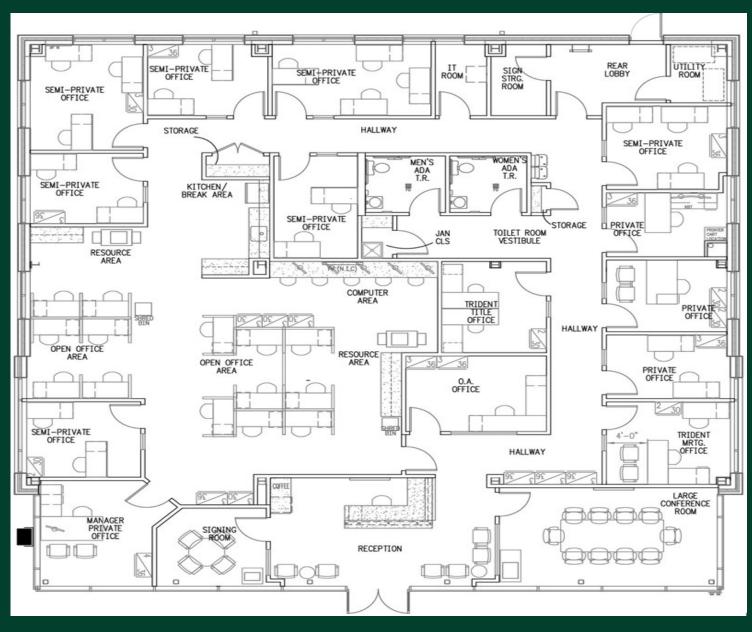

-----|------------|-----------------------|-------------------------------|
|                         | POPULATION | DAYTIME<br>POPULATION | MEDIAN<br>HOUSEHOLD<br>INCOME |
| PRIMARY<br>TRADE AREA   | 28,063     | 28,255                | \$102,086                     |
| SECONDARY<br>TRADE AREA | 138,247    | 159,159               | \$112,784                     |
| 3 MILES                 | 49,977     | 55,486                | \$134,039                     |
| 5 MILES                 | 145,117    | 176,192               | \$128,302                     |
| 7 MILES                 | 345,286    | 368,274               | \$115,107                     |





## Property Location







# Property Location





## Spring House Available Floor Plans





#### 904 Moore Drive Available For Plan



### 904 Moore Drive Photos







1111 Bethlehem Pike | Spring House, PA 19477



#### **Contact Us**

#### Stephen Kriz

Senior Vice President +1 610 251 5177 stephen.kriz@cbre.com Licensed: PA © 2025 CBRE, Inc. All rights reserved. This information has been obtained from sources believed reliable, but has not been verified for accuracy or completeness. You should conduct a careful, independent investigation of the property and verify all information. Any reliance on this information is solely at your own risk. CBRE and the CBRE logo are service marks of CBRE, Inc. All other marks displayed on this document are the property of their respective owners, and the use of such logos does not imply any affiliation with or endorsement of CBRE. Photos herein are the property of their respective