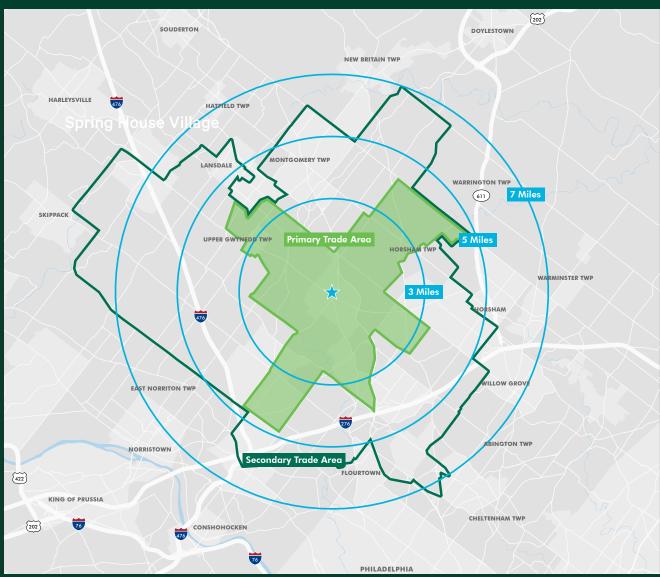

Close Proximity To Major Roadways (PA Turnpike, Rt 202, I-476, And Rt 309)

64.5% Population Age 25+ Bach/Grad/Prof Degree Within 3 Miles

66,000+ Traffic Counts Per Day

3 Miles - \$134,039 Median Household Income

7 Miles - 368,274 Daytime Population

#### Mobile Data Trade Area Overview

**DEMOGRAPHICS** 

|                         |            | **                    | (s)                           |
|-------------------------|------------|-----------------------|-------------------------------|
|                         | POPULATION | DAYTIME<br>POPULATION | MEDIAN<br>HOUSEHOLD<br>INCOME |
| PRIMARY<br>TRADE AREA   | 28,063     | 28,255                | \$102,086                     |
| SECONDARY<br>TRADE AREA | 138,247    | 159,159               | \$112,784                     |
| 3 MILES                 | 49,977     | 55,486                | \$134,039                     |
| 5 MILES                 | 145,117    | 176,192               | \$128,302                     |
| 7 MILES                 | 345,286    | 368,274               | \$115,107                     |