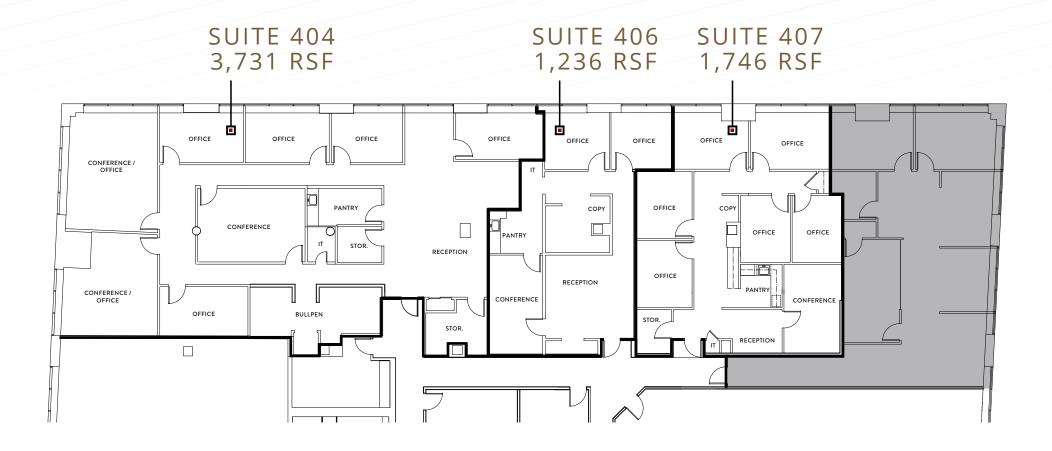

|
| 6  | Trattoria 'A Vucchella | 25 | Una Dolce Vita               |
| 7  | Eat Noodle             | 26 | 29 Markle Ct                 |
| 8  | Murphy's Law           | 27 | Ralph n Rich's<br>Restaurant |
| 9  | Miss Thelma's          | 1  | Idol's Fahsion House         |
| 10 | Funchal Cafe           | 2  | THE1 Boutique                |
| 11 | Snappy Dawgs           | 3  | Bijou Box                    |
| 12 | Metric Bar & Grill     | 4  | Simply She Boutique          |
| 13 | Avery's Place          | 5  |                              |
|    |                        | )  | Union Garage                 |





## AVAILABILITIES

OFFICE SPACE AVAILABLE NOW



## FLOORPLANS

# 3RD FLOOR

8,065 - 19,237 SF As-Built



## F L O O R P L A N S

## 4TH FLOOR

1,236 - 6,713 SF As-Built



## FLOORPLANS

# 7TH FLOOR

3,138 – 6,864 SF As-Built







#### **BOB MOTLEY**

Senior Director (860) 616-1432 robert.motley@cushwake.com

#### **EVAN O'BRIEN**

Senior Director (860) 616-1437 evan.obrien@cushwake.com

#### **KEVIN FOLEY**

Executive Managing Director (203) 326 5814 kevin.foley@cushwake.com



©2023 Cushman & Wakefield. All rights reserved. The information contained in this communication is strictly confidential. This information has been obtained from sources believed to be reliable but has not been verified. NO WARRANTY OR REPRESENTATION, EXPRESS OR IMPLIED, IS MADE AS TO THE CONDITION OF THE PROPERTY (OR PROPERTIES) REFERENCED HEREIN OR AS TO THE ACCURACY OR COMPLETENESS OF THE INFORMATION CONTAINED HEREIN, AND SAME IS SUBMITTED SUBJECT TO ERRORS, OMISSIONS, CHANGE