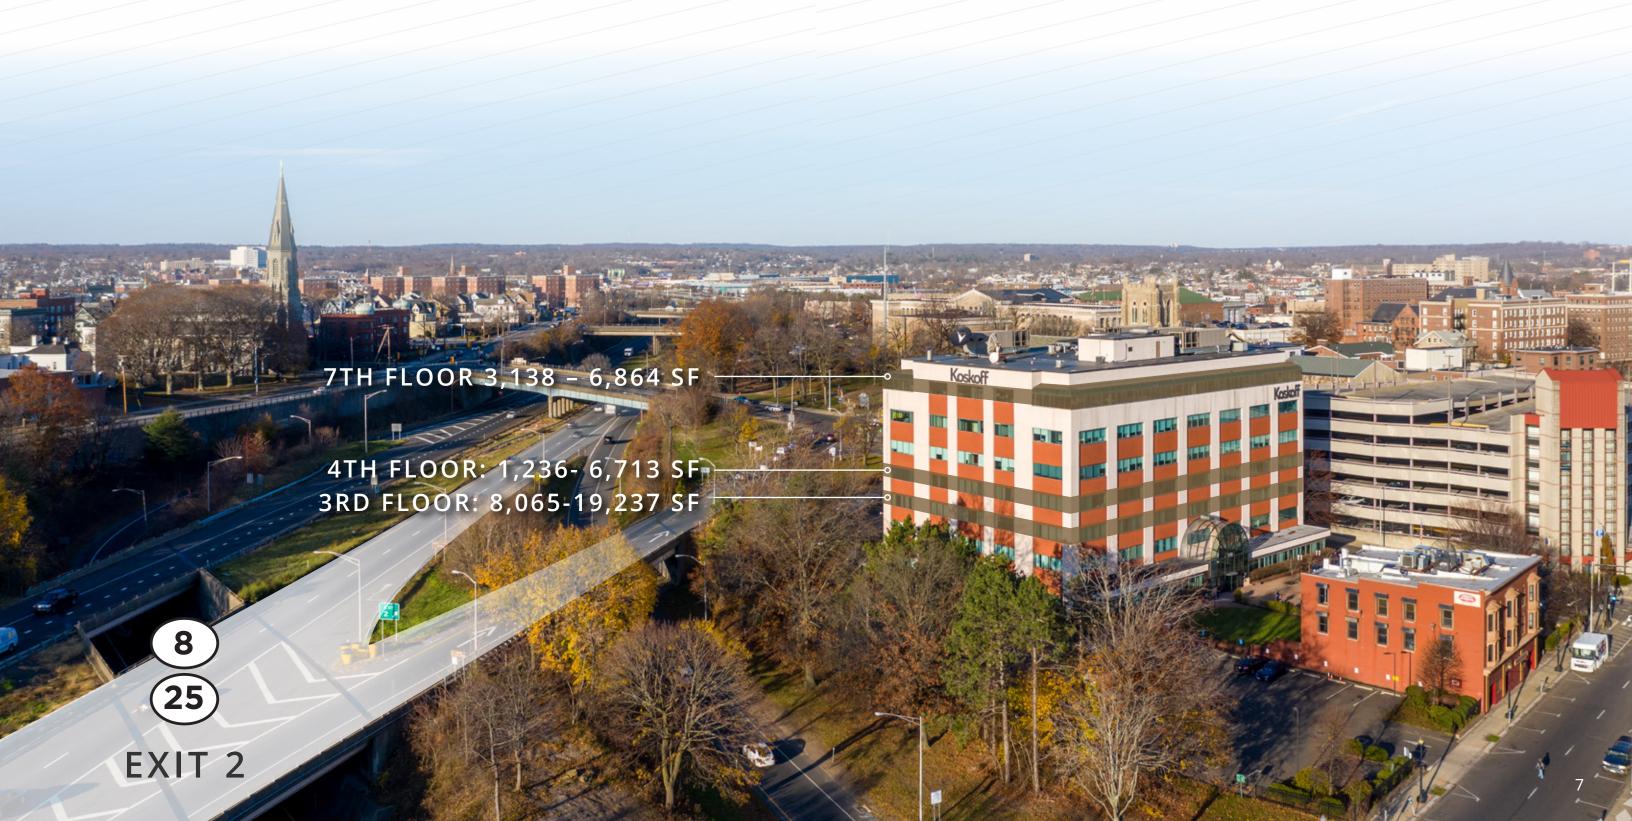

## AVAILABILITIES

OFFICE SPACE AVAILABLE NOW

# 3RD FLOOR

8,065 - 19,237 SF As-Built

## 4TH FLOOR

1,236 - 6,713 SF As-Built

# 7TH FLOOR

3,138 – 6,864 SF As-Built