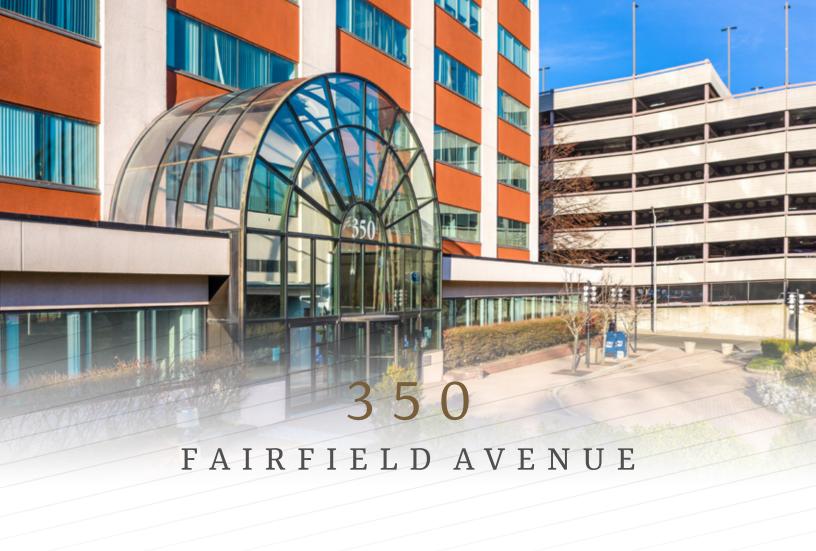

# FAIRFIELD AVENUE

BRIDGEPORT, CONNECTICUT

114,000 SF OFFICE SPACE LOCATED IN THE HEART OF DOWNTOWN BRIDGEPORT, CT

#### **BUILDING FEATURES:**

- 114,000 RSF
- Lobby renovations in 2015; common area & exterior renovations planned
- 3/1 parking ratio, covered parking
- On-site security with managed security desk,
  24/7 key access
- Glass-enclosed main & top floor façades with downtown view