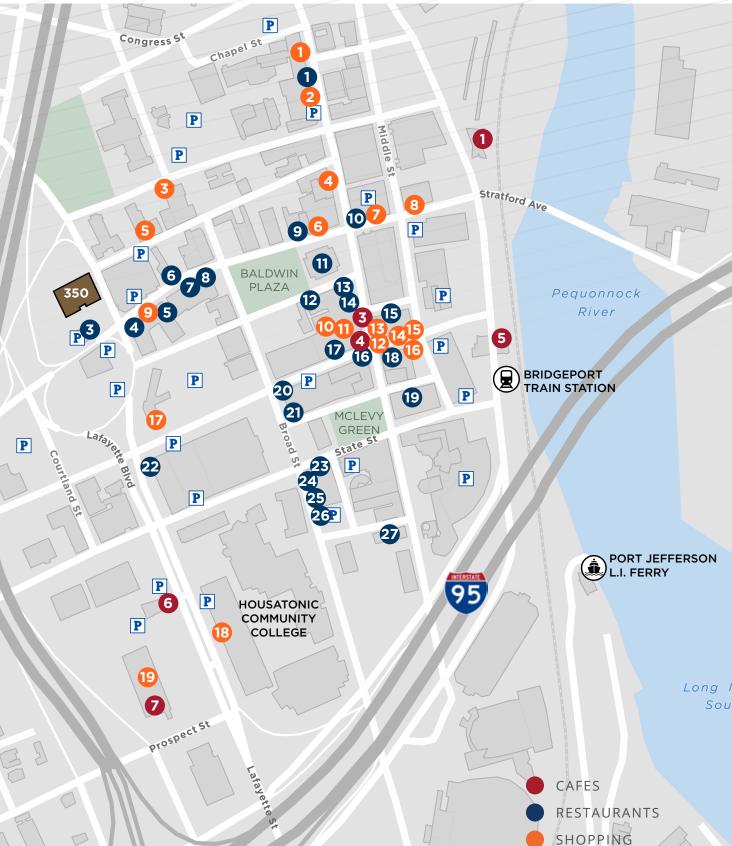

# PRIME LOCATION IN DOWNTOWN HUB:

- Easy Access to I-95, Route 8/25 Connector
- Proximity to waterfront, shopping and dining amenities
- Walking distance from Bridgeport Train
  Station, Port Jefferson Ferry Terminal
- 10 minutes (one exit) from Sikorsky Airport
- 20 miles from downtown Stamford

#### CONVENIENT ACCESS

350 Fairfield Ave provides easy access to Interstate 95 and the Route 8/25 connector, and is located blocks from the Bridgeport Train Station and Port Jefferson Ferry Terminal with direct access to New York. Walk to a suite of shops, restaurants and cafés in downtown Bridgeport.

| 1  | Dunkin'                | 14 | Barosa                       |
|----|------------------------|----|------------------------------|
| 2  | Dunkin'                | 15 | El Pueblito Restaurant       |
| 3  | Sankofa Cafe           | 16 | Panda Chinese<br>Restaurant  |
| 4  | Dunkin'                | 17 | Queen's Delight Cafe         |
| 5  | Chun Hwa's             | 18 | Melboure Juices              |
| 6  | Kavaldi Coffee         | 19 | Subway                       |
| 7  | Dunkin'                | 20 | Grill II                     |
| 1  | Runaway Bay            | 21 | Brick & Barrel               |
| 2  | New Kitchen            | 22 | Cafe 1000                    |
| 3  | Joseph's Steakhouse    | 23 | Wali kafe                    |
| 4  | Leisha's Bakeria       | 24 | Rum And Tequilla             |
| 5  | Fruta Juice            | 21 | Fusion                       |
| 6  | Trattoria 'A Vucchella | 25 | Una Dolce Vita               |
| 7  | Eat Noodle             | 26 | 29 Markle Ct                 |
| 8  | Murphy's Law           | 27 | Ralph n Rich's<br>Restaurant |
| 9  | Miss Thelma's          | 1  | Idol's Fahsion House         |
| 10 | Funchal Cafe           | 2  | THE1 Boutique                |
| 11 | Snappy Dawgs           | 3  | Bijou Box                    |
| 12 | Metric Bar & Grill     | 4  | Simply She Boutique          |
| 13 | Avery's Place          | 5  |                              |
|    |                        | )  | Union Garage                 |