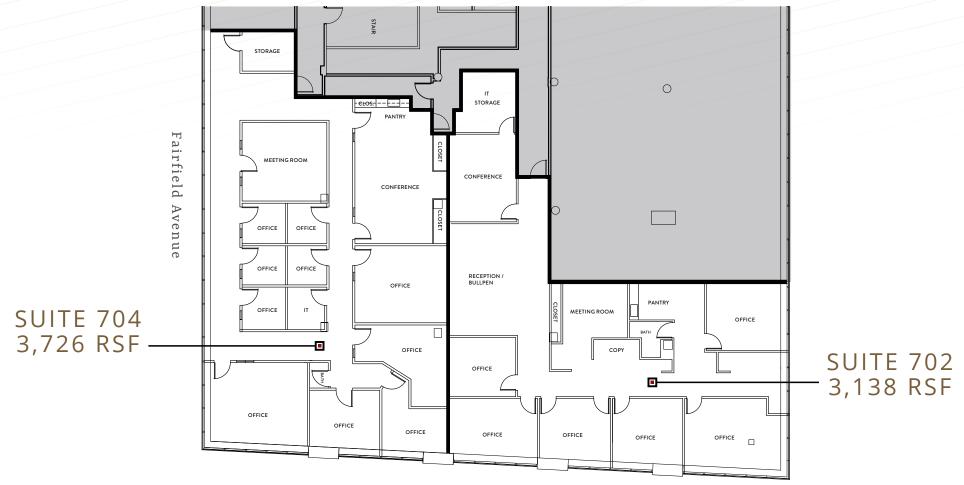

Vita               |
| 7  | Eat Noodle             | 26 | 29 Markle Ct                 |
| 8  | Murphy's Law           | 27 | Ralph n Rich's<br>Restaurant |
| 9  | Miss Thelma's          | 1  | Idol's Fahsion House         |
| 10 | Funchal Cafe           | 2  | THE1 Boutique                |
| 11 | Snappy Dawgs           | 3  | Bijou Box                    |
| 12 | Metric Bar & Grill     | 4  | Simply She Boutique          |
| 13 | Avery's Place          | 5  |                              |
|    |                        | )  | Union Garage                 |





## AVAILABILITIES

OFFICE SPACE AVAILABLE NOW



## FLOORPLANS

# 3RD FLOOR

8,065 - 19,237 SF As-Built



## F L O O R P L A N S

## 4TH FLOOR

1,236 - 6,713 SF As-Built



## FLOORPLANS

# 7TH FLOOR

3,138 – 6,864 SF As-Built







#### **BOB MOTLEY**

Senior Director (860) 616-1432 robert.motley@cushwake.com

#### **EVAN O'BRIEN**

Senior Director (860) 616-1437 evan.obrien@cushwake.com

#### **KEVIN FOLEY**

Executive Managing Director (203) 326 5814 kevin.foley@cushwake.com



©2023 Cushman & Wakefield. All rights reserved. The information contained in this communication is strictly confidential. This information has been obtained from sources believed to be reliable but has not been verified. NO WARRANTY OR REPRESENTATION, EXPRESS OR IMPLIED, IS MADE AS TO THE CONDITION OF THE PROPERTY (OR PROPERTIES) REFERENCED HEREIN OR AS TO THE ACCURACY OR COMPLETENESS OF THE INFORMATION CONTAINED HEREIN, AND SAME IS SUBMITTED SUBJECT TO ERRORS, OMISSIONS, CHANGE OF PRICE, RENTAL OR OTHER CONDITIONS, WITHDRAWAL WITHOUT