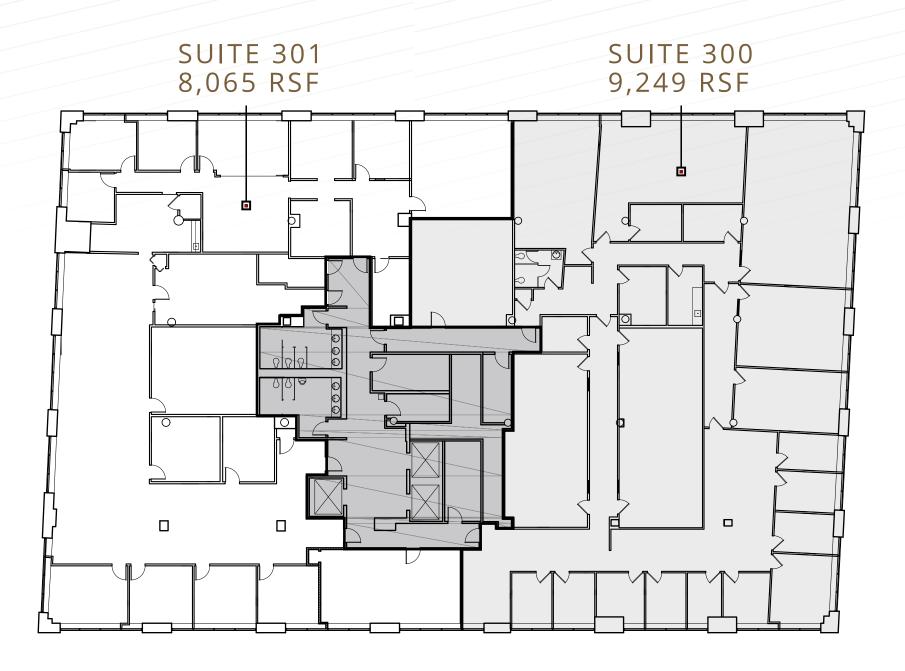

|
| 5  | Fruta Juice            | 21 | Fusion                       |
| 6  | Trattoria 'A Vucchella | 25 | Una Dolce Vita               |
| 7  | Eat Noodle             | 26 | 29 Markle Ct                 |
| 8  | Murphy's Law           | 27 | Ralph n Rich's<br>Restaurant |
| 9  | Miss Thelma's          | 1  | Idol's Fahsion House         |
| 10 | Funchal Cafe           | 2  | THE1 Boutique                |
| 11 | Snappy Dawgs           | 3  | Bijou Box                    |
| 12 | Metric Bar & Grill     | 4  | Simply She Boutique          |
| 13 | Avery's Place          | 5  |                              |
|    |                        | )  | Union Garage                 |





## AVAILABILITIES

OFFICE SPACE AVAILABLE NOW



## FLOORPLANS

# 3RD FLOOR

8,065 - 19,237 SF As-Built



## F L O O R P L A N S

## 4TH FLOOR

1,236 - 6,713 SF As-Built



## FLOORPLANS

# 7TH FLOOR

3,138 – 6,864 SF As-Built







#### **BOB MOTLEY**

Senior Director (860) 616-1432 robert.motley@cushwake.com

#### **EVAN O'BRIEN**

Senior Director (860) 616-1437 evan.obrien@cushwake.com

#### **KEVIN FOLEY**

Executive Managing Director (203) 326 5814 kevin.foley@cushwake.com



©2023 Cushman & Wakefield. All rights reserved. The information contained in this communication is strictly confidential. This information has been obtained from sources believed to be reliable but has not been verified. NO WARRANTY OR REPRESENTATION, EXPRESS OR IMPLIED, IS MADE AS TO THE CONDITION OF THE PROPERTY (OR PROPERTIES) REFERENCED HEREIN OR AS TO THE ACCURACY OR COMPLETENESS OF THE INFORMATION CONTAINED