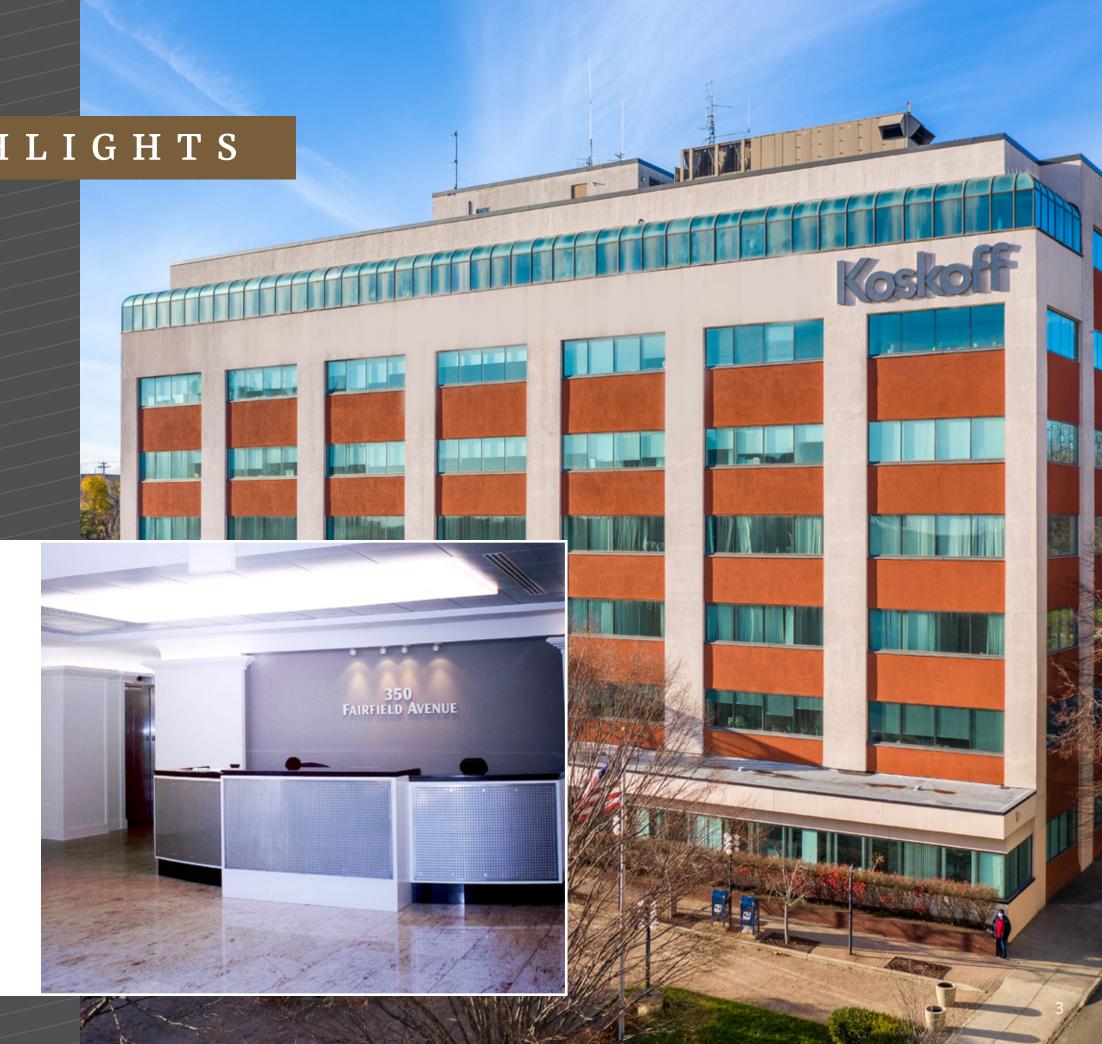

#### PROPERTY HIGHLIGHTS

#### **BUILDING FEATURES:**

- 114,000 RSF
- Lobby renovations in 2015; common area & exterior renovations planned
- 3/1 parking ratio, covered parking
- On-site security with managed security desk,
  24/7 key access
- Glass-enclosed main & top floor façades with downtown view