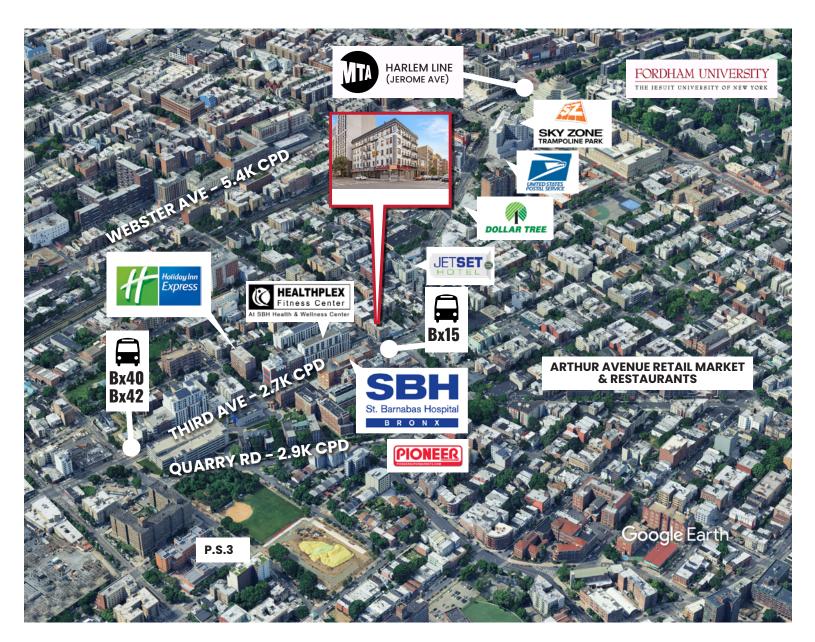

# LOCAL MAP

### **TRANSPORTATION**

STEPS TO BX15, BX40, BX42 BUSES

FORDHAM RD (GRAND CONCOURSE)

All information contained herein is based upon information which we consider reliable, but because it has been supplied by third parties, we cannot represent that it is accurate or complete, and it should not be relied upon as such. The offerings are subject to errors, omissions, changes, including price, or withdrawal without notice. The content is provided without warranties of any kind, either express or implied. RM Friedland, LLC, its agents or employees shall not be held liable to anyone for any errors, omissions or inaccuracies under any circumstances. You and your advisors should conduct a careful, independent examination of the property to determine to your satisfaction the suitability of the property for your needs.