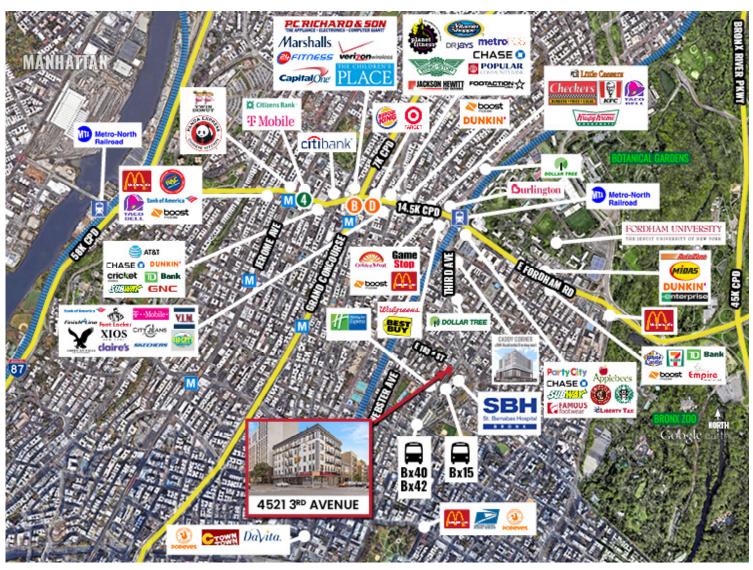

# LOCAL MAP

### **TRANSPORTATION**

STEPS TO BX15, BX40, BX42 BUSES

FORDHAM RD (GRAND CONCOURSE)

All information contained herein is based upon information which we consider reliable, but because it has been supplied by third parties, we cannot represent that it is accurate or complete, and it should not be relied upon as such. The offerings are subject to errors, omissions, changes, including price, or withdrawal without notice. The content is provided without warranties of any kind, either express or implied. RM Friedland, LLC, its agents or employees shall not be held liable to anyone for any errors, omissions or inaccuracies under any circumstances. You and your advisors should conduct a careful, independent examination of the property to determine to your satisfaction the suitability of the property for your needs.