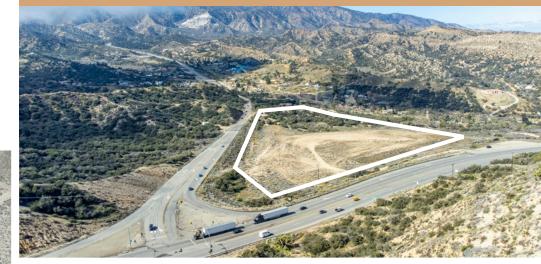

# 7700 N. State Hwy 138

PINION HILLS, CA 92372

±17 Acre Development Site For Sale

# **Property Highlights**

Excellent HWY 138 frontage and access

Proximity to amenities like shops, healthcare facilities, new residential housing, etc.

Close Proximity to I-15 FWY

Potentional for a wide variety of uses

# **Property Overview**

**Address** 7700 N State Hwy 138 Pinion Hills, CA 92372

Market/Submarket High Desert -

San Bernardino County

Acres ±17 AC