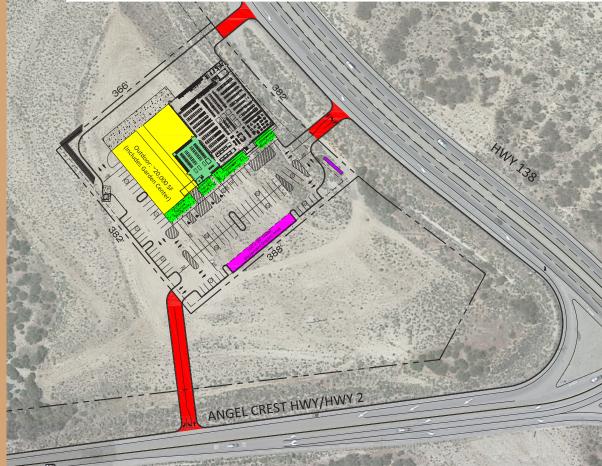

# **Property Highlights**

Excellent HWY 138 frontage and access

Proximity to amenities like shops, healthcare facilities, new residential housing, etc.

Close Proximity to I-15 FWY

Potentional for a wide variety of uses