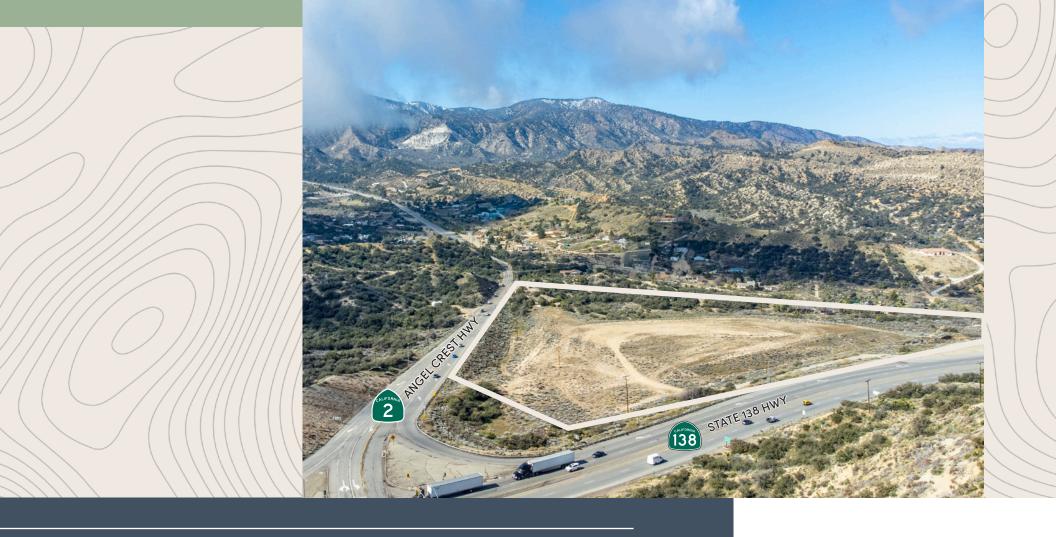

# 7700 N. State Hwy 138

PINION HILLS, CA 92372

±17 Acre Development Site For Sale

# **Property Highlights**

Excellent HWY 138 frontage and access

Proximity to amenities like shops, healthcare facilities, new residential housing, etc.

Close Proximity to I-15 FWY

Potentional for a wide variety of uses

# **Property Overview**

**Address** 7700 N State Hwy 138 Pinion Hills, CA 92372

Market/Submarket High Desert -

San Bernardino County

Acres ±17 AC