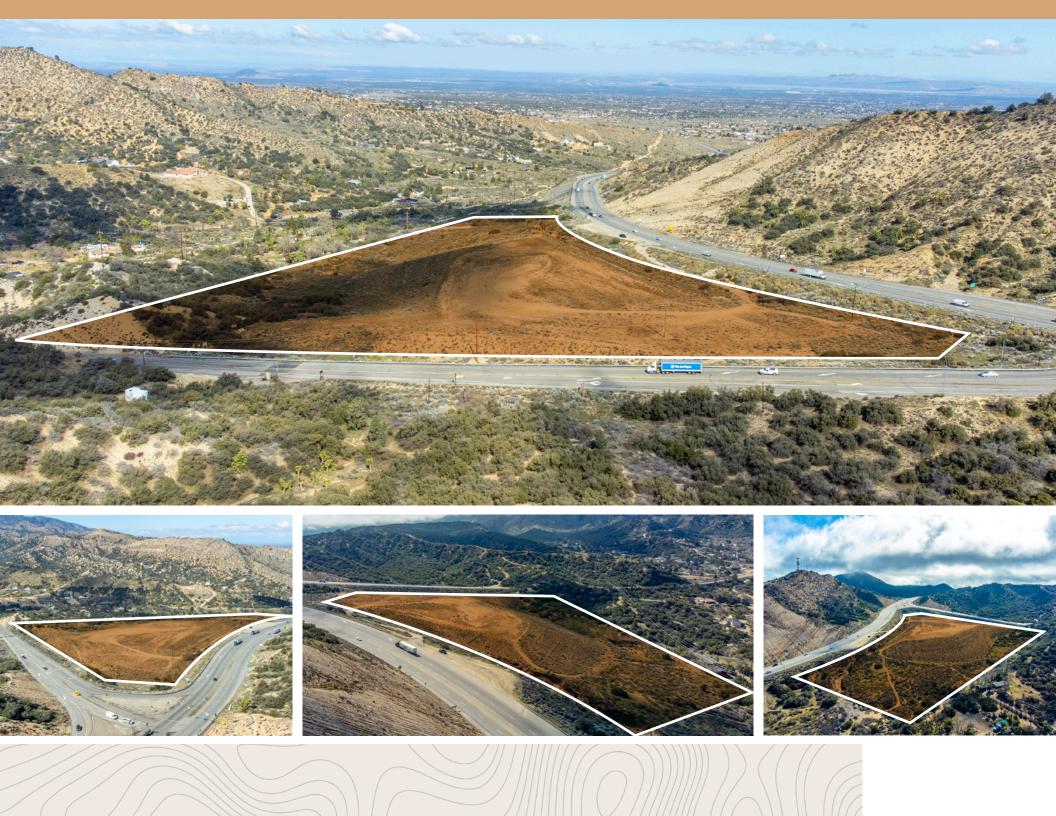

# 7700 N. State Hwy 138

PINION HILLS, CA 92372

±17 Acre Development Site For Sale

# **Property Highlights**

Excellent HWY 138 frontage and access

Proximity to amenities like shops, healthcare facilities, new residential housing, etc.

Close Proximity to I-15 FWY

Potentional for a wide variety of uses

# **Property Overview**

**Address** 7700 N State Hwy 138 Pinion Hills, CA 92372

Market/Submarket High Desert -

San Bernardino County

Acres ±17 AC