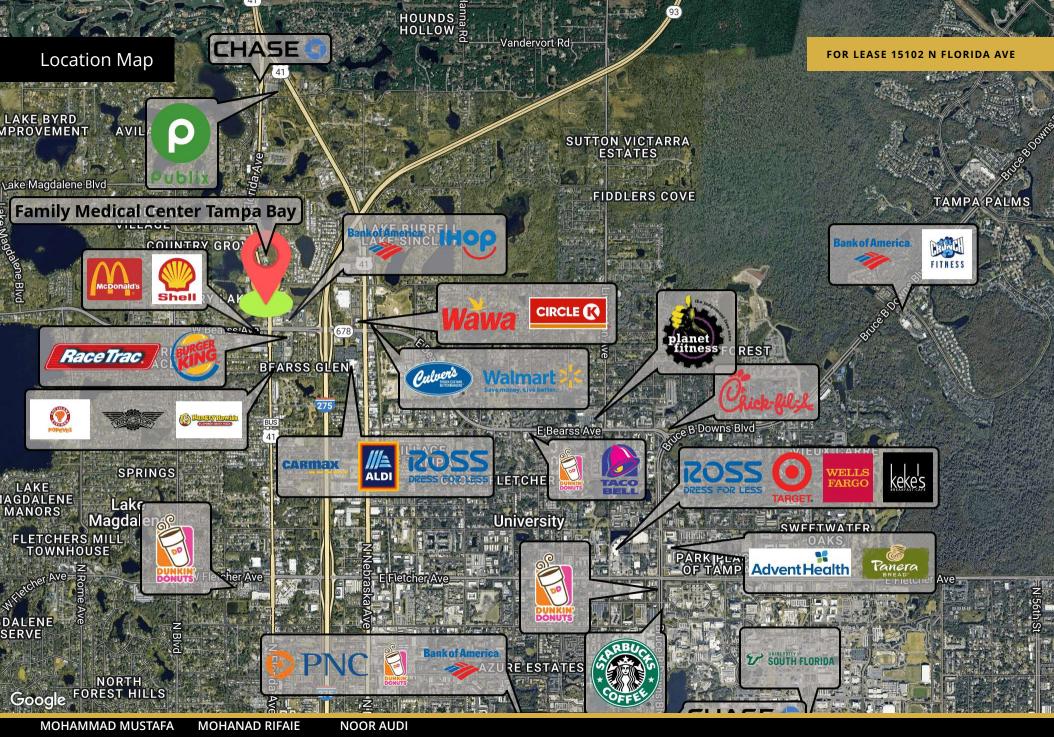

Strategically located at the busy intersection of Florida Avenue and Bearss Avenue, the property benefits from high visibility and accessibility, just minutes from Interstate 275. Situated in a vibrant retail corridor, it is surrounded by thriving businesses, dining options, and shopping destinations. The proximity to the University of South Florida further enhances its appeal, offering access to a broad customer base.

The property boasts ample parking, professional landscaping, and excellent signage opportunities. Whether you're establishing a new business or expanding an existing one, this location provides the perfect blend of convenience, visibility, and adaptability in Tampa's dynamic commercial market. Flexible lease terms are available to meet your business needs.