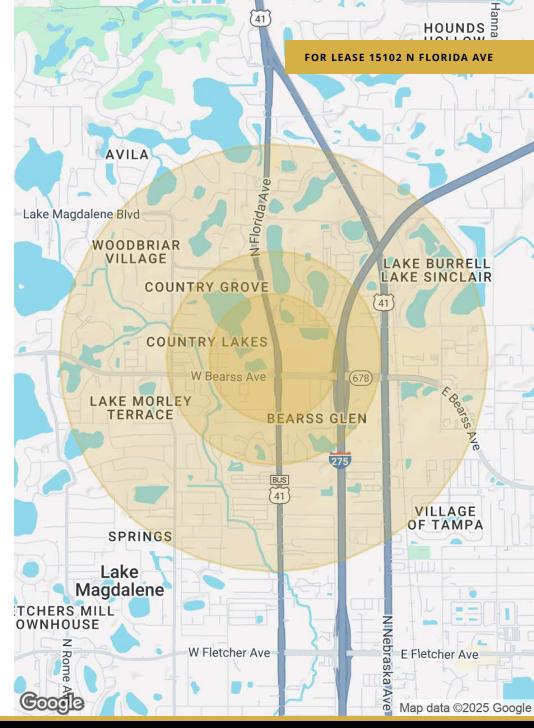

## Demographics Map & Report

| POPULATION           | 0.3 MILES | 0.5 MILES | 1 MILE |
|----------------------|-----------|-----------|--------|
| Total Population     | 631       | 2,106     | 7,837  |
| Average Age          | 47        | 46        | 45     |
| Average Age (Male)   | 44        | 44        | 43     |
| Average Age (Female) | 49        | 48        | 46     |

| HOUSEHOLDS & INCOME | 0.3 MILES | 0.5 MILES | 1 MILE    |
|---------------------|-----------|-----------|-----------|
| Total Households    | 272       | 918       | 3,261     |
| # of Persons per HH | 2.3       | 2.3       | 2.4       |
| Average HH Income   | \$99,045  | \$102,821 | \$101,455 |
| Average House Value | \$384,559 | \$404,955 | \$402,143 |

Demographics data derived from AlphaMap

| TRAFFIC                     | AADT   |
|-----------------------------|--------|
| FLORIDA AVE - BEARS AVE     | 23,322 |
| INTERSTAE 275 - BEARS AVE E | 89,701 |
| BEARS AVE E - PINE CREST RD | 57,825 |