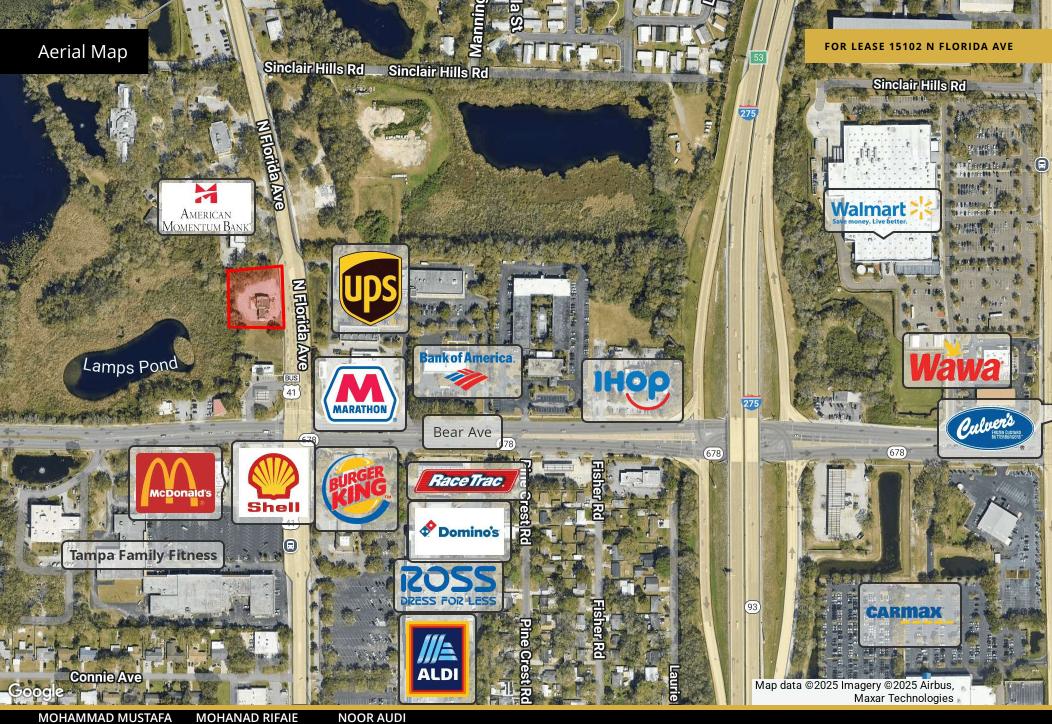

Strategically located at the busy intersection of Florida Avenue and Bearss Avenue, the property benefits from high visibility and accessibility, just minutes from Interstate 275. Situated in a vibrant retail corridor, it is surrounded by thriving businesses, dining options, and shopping destinations. The proximity to the University of South Florida further enhances its appeal, offering access to a broad customer base.

The property boasts ample parking, professional landscaping, and excellent signage opportunities. Whether you're establishing a new business or expanding an existing one, this location provides the perfect blend of convenience, visibility, and adaptability in Tampa's dynamic commercial market. Flexible lease terms are available to meet your business needs.