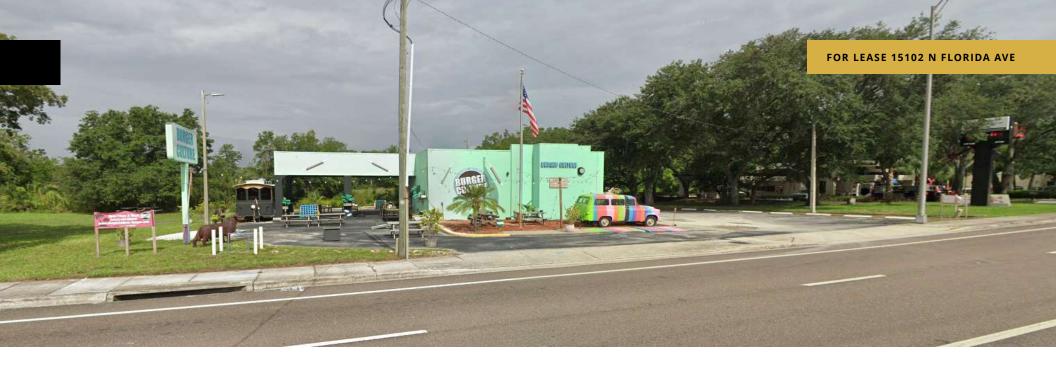

## PROPERTY DESCRIPTION

This versatile 1,787-square-foot commercial building is now available for lease. Featuring a covered drive-thru and a flexible layout, the property is ideal for fast-food restaurants, pharmacies, clinics, or small businesses. Previously used as a dry cleaner, it offers a modern and adaptable space to suit various business needs.

Strategically located at the busy intersection of Florida Avenue and Bearss Avenue, the property benefits from high visibility and accessibility, just minutes from Interstate 275. Situated in a vibrant retail corridor, it is surrounded by thriving businesses, dining options, and shopping destinations. The proximity to the University of South Florida further enhances its appeal, offering access to a broad customer base.

The property boasts ample parking, professional landscaping, and excellent signage opportunities. Whether you're establishing a new business or expanding an existing one, this location provides the perfect blend of convenience, visibility, and adaptability in Tampa's dynamic commercial market. Flexible lease terms are available to meet your business needs.

## PROPERTY HIGHLIGHTS

- Accessibility: Minutes from Interstate 275 for easy customer and employee access.
- Flexible Use: Suitable for fast-food, pharmacy, clinic, or small business concepts.
- Size: 1,787 square feet of versatile commercial space.
- Drive-Thru: Covered drive-thru, ideal for fast-food or convenient service businesses.
- Parking: Ample parking available for tenants and customers