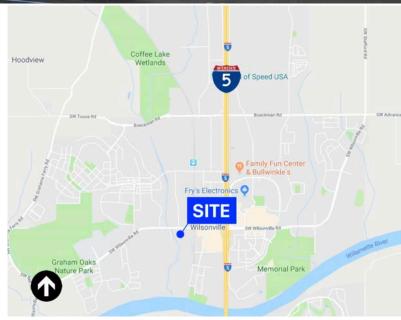

### LOCATION

- Superior location, 1/4 mile west of I-5 on Wilsonville Rd.
- High traffic count signage and visibility from Wilsonville Rd.
- Surrounded by amenities including: Fred Meyer, coffee, restaurants, shopping, lodging
- Signalized intersection makes for easy access into project