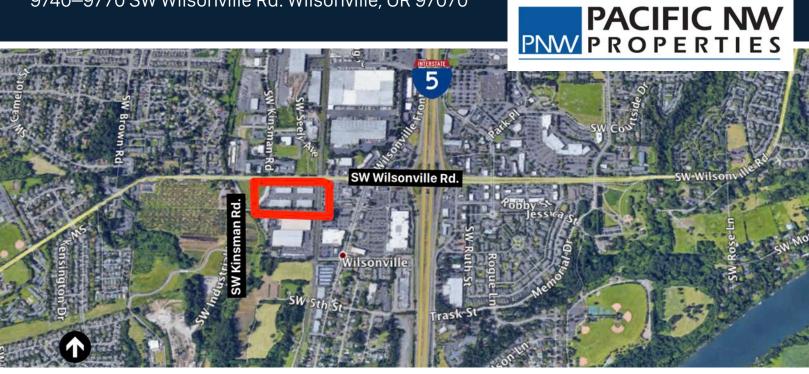

## Wilsonville Road Business Park

9740-9770 SW Wilsonville Rd. Wilsonville, OR 97070

### LOCATION

- Superior location, 1/4 mile west of I-5 on Wilsonville Rd.
- High traffic count signage and visibility from Wilsonville Rd.
- Surrounded by amenities including: Fred Meyer, coffee, restaurants, shopping, lodging
- Signalized intersection makes for easy access into project