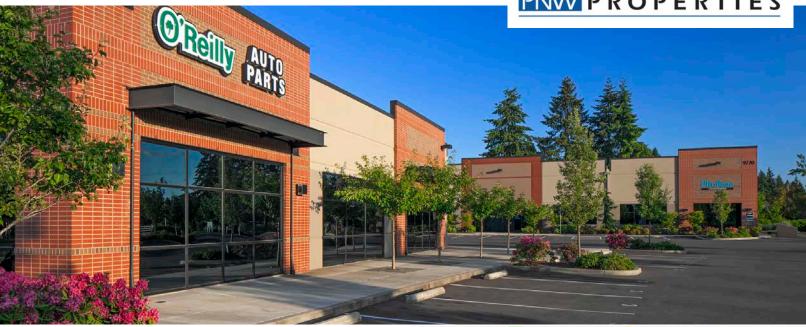

## Wilsonville Road Business Park

9740-9770 SW Wilsonville Rd. Wilsonville, OR 97070

### LOCATION

- Superior location, 1/4 mile west of I-5 on Wilsonville Rd.
- High traffic count signage and visibility from Wilsonville Rd.
- Surrounded by amenities including: Fred Meyer, coffee, restaurants, shopping, lodging
- Signalized intersection makes for easy access into project

#### **PROJECT HIGHLIGHTS**

- Available spaces ranging from 1,500 sf to 12,000 sf
- New construction modern finishes
- Build-to-Suit improvements
- Dock and grade level loading, 14'-18' ceiling clear height
- Flexible PDI zoning
- Locally-owned and managed
- Well-maintained, professional setting
- Please call for competitive pricing & additional information