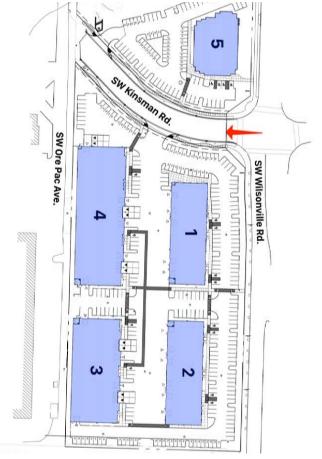

#### **PROJECT HIGHLIGHTS**

- Available spaces ranging from 1,500 sf to 12,000 sf
- New construction modern finishes
- Build-to-Suit improvements
- Dock and grade level loading, 14'-18' ceiling clear height
- Flexible PDI zoning
- Locally-owned and managed
- Well-maintained, professional setting
- Please call for competitive pricing & additional information