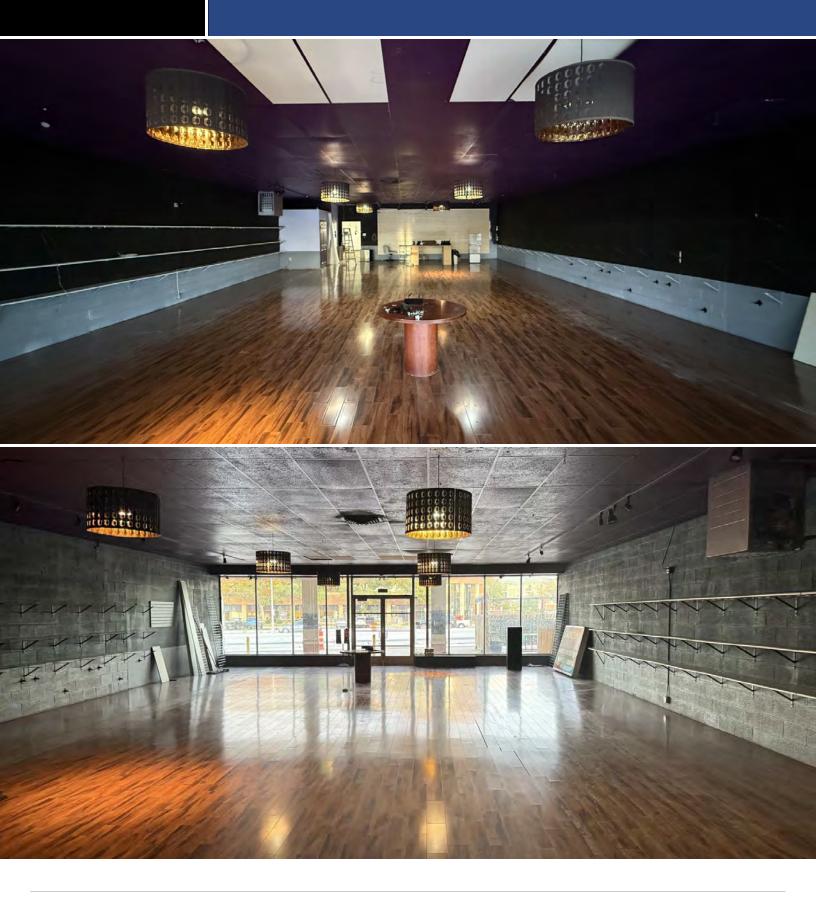

### Corner Of 44th/Wadsworth, Open Showroom/Floorplan, Office Space In Back

#### **PROPERTY OVERVIEW**

Discover a prime 2,700-square-foot retail space on Wadsworth Blvd., just south of W 44th Ave., situated within a busy retail lineup shared with two other successful businesses. The space features updated flooring, the option to add track lighting, and prominent signage directly on Wadsworth, capturing high visibility from daily traffic. Expansive window lines offer natural light and a welcoming storefront, with ample parking to accommodate customers. Located in a dynamic commercial corridor surrounded by residential neighborhoods and benefiting from the recent Wadsworth expansion, this space offers a strategic opportunity to grow your business in an established, high-traffic area.

### **PROPERTY HIGHLIGHTS**

- Backlit Signage Incredible Visibility Directly on Wadsworth Blvd
- Fully Temperature Controlled
- High Traffic Counts and Access to Public Transportation
- TI Allowance Available For Right Tenant
- Surrounding Retailers Include US Postal Service, Ross, Big Lots, FirstBank, Walgreens,King of Wings, Red Lobster, Pep Boys, Bank of the West, Vitruvian Fitness, O'Reilly Auto