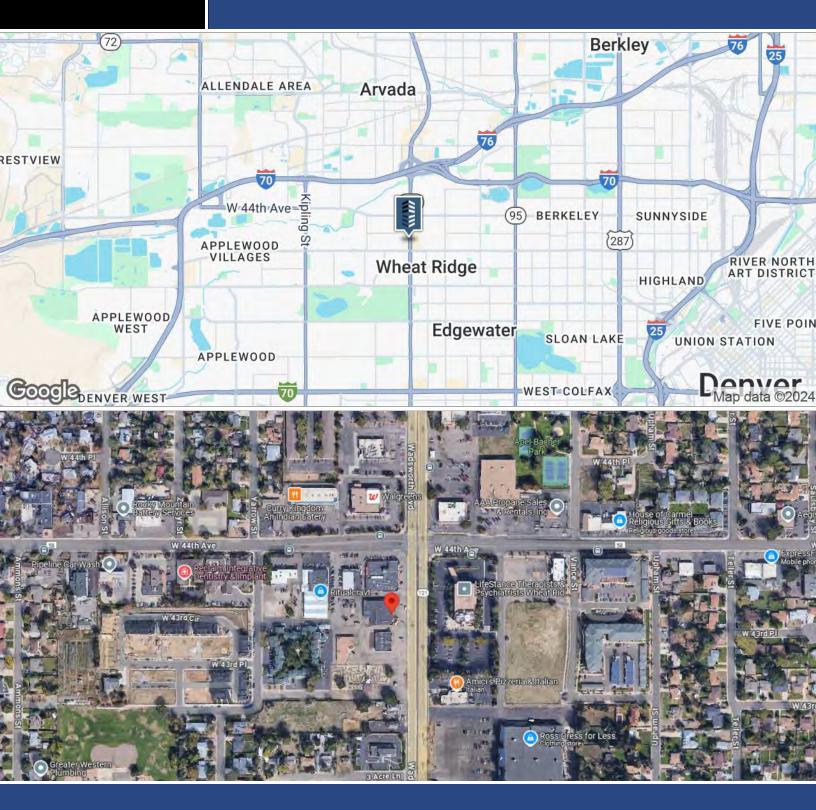

## 2,700 SF In Line Retail Directly On Wadsworth

4345 Wadsworth Boulevard | Wheat Ridge, CO 80033

YOUR NAME HERE

#### **PROPERTY OVERVIEW**

Discover a prime 2,700-square-foot retail space on Wadsworth Blvd., just south of W 44th Ave., situated within a busy retail lineup shared with two other successful businesses. The space features updated flooring, the option to add track lighting, and prominent signage directly on Wadsworth, capturing high visibility from daily traffic. Expansive window lines offer natural light and a welcoming storefront, with ample parking to accommodate customers. Located in a dynamic commercial corridor surrounded by residential neighborhoods and benefiting from the recent Wadsworth expansion, this space offers a strategic opportunity to grow your business in an established, high-traffic area.