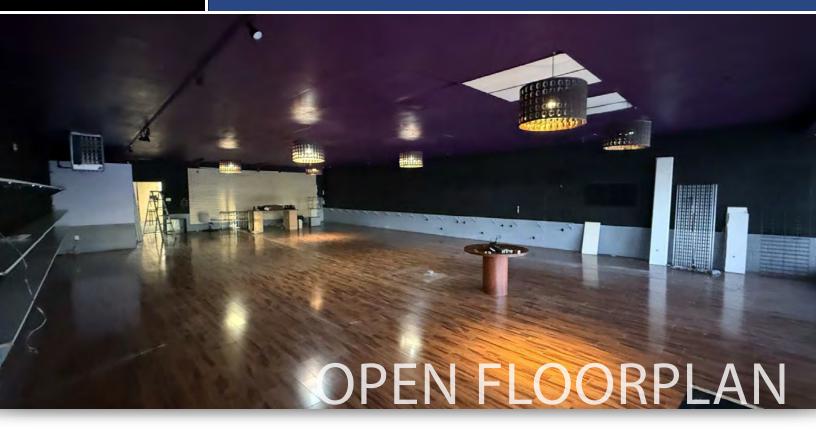

### Corner Of 44th/Wadsworth, Open Showroom/Floorplan, Office Space In Back

#### **PROPERTY OVERVIEW**

Discover a prime 2,700-square-foot retail space on Wadsworth Blvd., just south of W 44th Ave., situated within a busy retail lineup shared with two other successful businesses. The space features updated flooring, the option to add track lighting, and prominent signage directly on Wadsworth, capturing high visibility from daily traffic. Expansive window lines offer natural light and a welcoming storefront, with ample parking to accommodate customers. Located in a dynamic commercial corridor surrounded by residential neighborhoods and benefiting from the recent Wadsworth expansion, this space offers a strategic opportunity to grow your business in an established, high-traffic area.

### **PROPERTY HIGHLIGHTS**

- Backlit Signage Incredible Visibility Directly on Wadsworth Blvd
- Fully Temperature Controlled
- High Traffic Counts and Access to Public Transportation
- TI Allowance Available For Right Tenant
- Surrounding Retailers Include US Postal Service, Ross, Big Lots, FirstBank, Walgreens,King of Wings, Red Lobster, Pep Boys, Bank of the West, Vitruvian Fitness, O'Reilly Auto