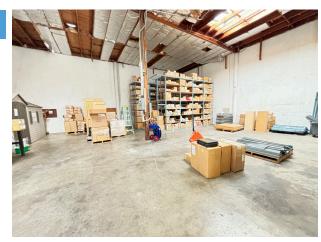

## **Property Highlights**

- Rent: \$1.75 Industrial Gross / Month
- Total Building Size: ±2,906 SF
- Ceiling Height: ±19'
- Approximately 5 minutes to 101 freeway, Hillsdale Shopping Center, and many local shops.
- Zoning: C4-1 (Service Commercial)