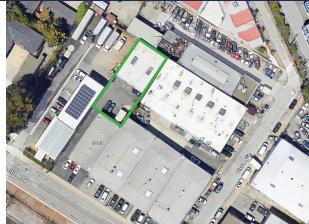

# FOR LEASE WAREHOUSE SPACE

3981 Pacific Boulevard, San Mateo, CA 94403

## **Property Highlights**

- Rent: \$1.75 Industrial Gross / Month
- Total Building Size: ±2,906 SF
- Ceiling Height: ±19'
- Approximately 5 minutes to 101 freeway, Hillsdale Shopping Center, and many local shops.
- Zoning: C4-1 (Service Commercial)