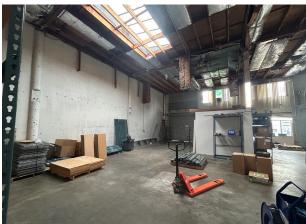

## **Property Highlights**

- Rent: \$1.75 Industrial Gross / Month
- Total Building Size: ±2,906 SF
- Ceiling Height: ±19'
- Approximately 5 minutes to 101 freeway, Hillsdale Shopping Center, and many local shops.
- Zoning: C4-1 (Service Commercial)