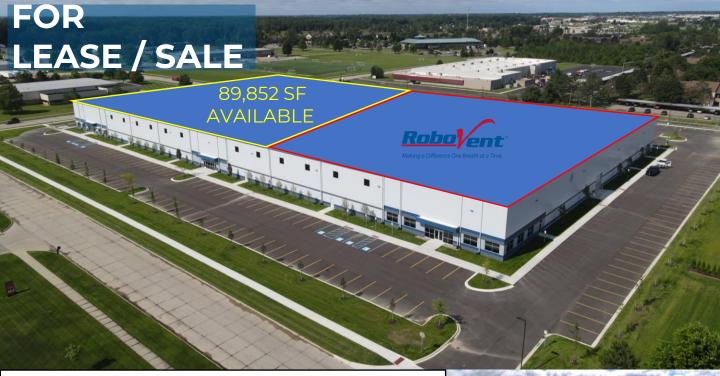

## 52017 Sierra Drive Chesterfield Township, MI

## **FEATURES**

- 89,852 SF multi-tenant industrial building centrally located a 1/2mile East of I-94 and 23 mile exit
- Recently built! Construction of the interior and exterior of the building is complete. High bay floor slab and offices pending as they will be finished to suit the future Tenant
- Distribution, industrial, light manufacturing uses permitted
- 143 parking spaces
- High efficiency LED lighting included in high bay
- 7 docks, 3 overhead doors
- 30' clear height
- 64' x 56' column spacing throughout, 64' from the dock doors to the first column
- Foundation is prepped to accommodate (2) 15- ton crane bays and (1) 20-ton crane bay
- Energy efficient and durable pre-cast concrete and insulated metal panels

LEASE RATE OF THE REMAINING VACANT PORTION OR POSSIBLE SALE TERMS OF THE ENTIRE BUILDING AVAILABLE

Senior Vice President (o) 248.399.9999 x273 (m) 248.388.1001 aboncore@dominionra.com