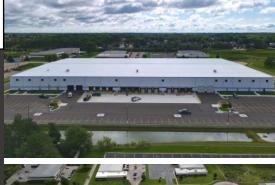

## 52017 Sierra Drive Chesterfield Township, MI

## **FEATURES**

- 89,852 SF multi-tenant industrial building centrally located a 1/2mile East of I-94 and 23 mile exit
- Recently built! Construction of the interior and exterior of the building is complete. High bay floor slab and offices pending as they will be finished to suit the future Tenant
- Distribution, industrial, light manufacturing uses permitted
- 143 parking spaces
- High efficiency LED lighting included in high bay
- 7 docks, 3 overhead doors
- 30' clear height
- 64' x 56' column spacing throughout, 64' from the dock doors to the first column
- Foundation is prepped to accommodate (2) 15- ton crane bays and (1) 20-ton crane bay
- Energy efficient and durable pre-cast concrete and insulated metal panels