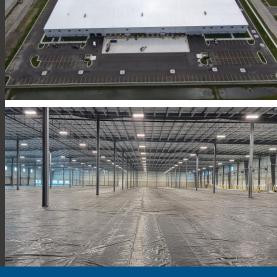

## 52017 Sierra Drive Chesterfield Township, MI

## **FEATURES**

- 89,852 SF multi-tenant industrial building centrally located a 1/2mile East of I-94 and 23 mile exit
- Recently built! Construction of the interior and exterior of the building is complete. High bay floor slab and offices pending as they will be finished to suit the future Tenant
- Distribution, industrial, light manufacturing uses permitted
- 143 parking spaces
- High efficiency LED lighting included in high bay
- 7 docks, 3 overhead doors
- 30' clear height
- 64' x 56' column spacing throughout, 64' from the dock doors to the first column
- Foundation is prepped to accommodate (2) 15- ton crane bays and (1) 20-ton crane bay
- Energy efficient and durable pre-cast concrete and insulated metal panels