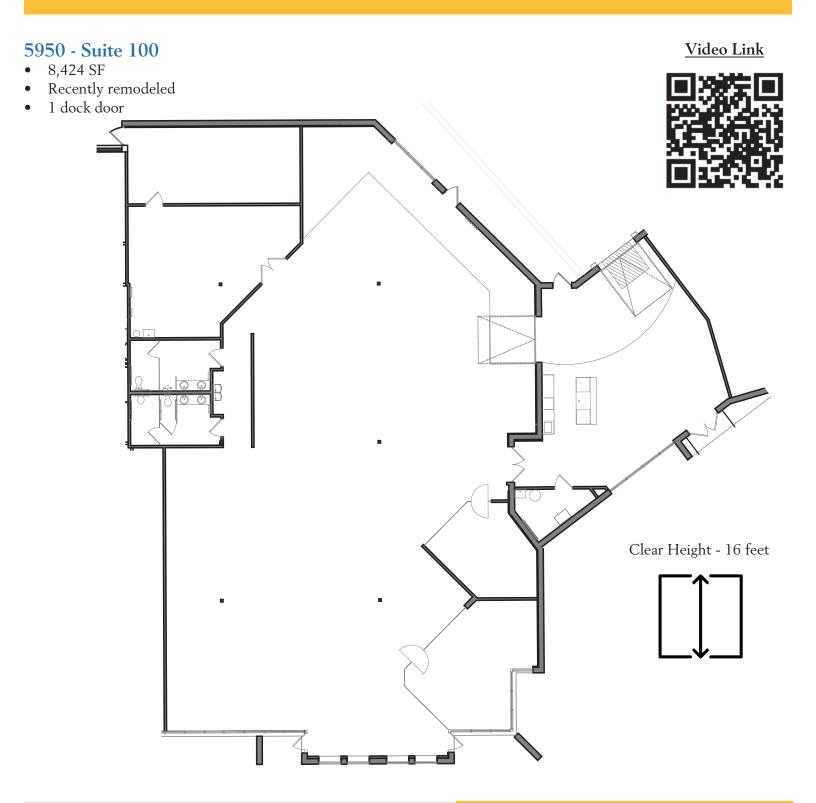

# Minnetonka Corporate Center

5900 - 5950 Clearwater Drive, Minnetonka, MN 55343

Video Link

# Easy access to an additional 116 parking stalls