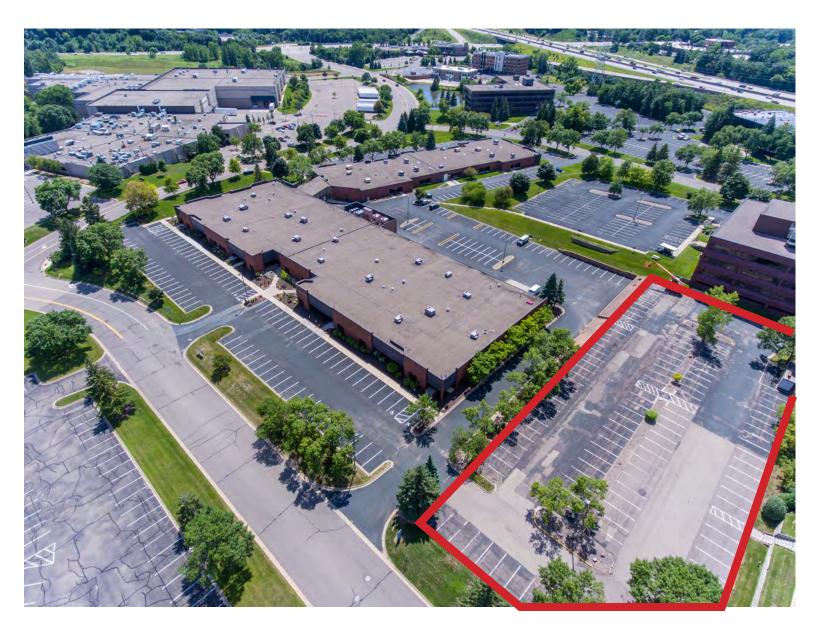

BEN BRUNO
Brokerage Services
651.621.2563
ben@terracegroupllc.com

# Minnetonka Corporate Center

5900 - 5950 Clearwater Drive, Minnetonka, MN 55343



Video Link

## 5900 - Suite 100

17,983 SF - Approximately 50% office and 50% warehouse (can be divided into 2 separate bays)

1 dock door

- 2 drive-in doors
- 100% air conditioned
- Easy access to an additional 116 parking stalls



**ERIC DUEHOLM** 

Partner 651.621.2555 eric@terracegroupllc.com

**BEN BRUNO Brokerage Services** 651.621.2563 ben@terracegroupllc.com

Minnetonka Corporate Center

5900 - 5950 Clearwater Drive, Minnetonka, MN 55343















ERIC DUEHOLM
Partner
651.621.2555
eric@terracegroupllc.com

BEN BRUNO Brokerage Services 651.621.2563 ben@terracegroupllc.com



# Easy access to an additional 116 parking stalls



### Minnetonka Corporate Center

5900 - 5950 Clearwater Drive, Minnetonka, MN 55343





#### **ERIC DUEHOLM**

Partner 651.621.2555 eric@terracegroupllc.com

BEN BRUNO Brokerage Services 651.621.2563 ben@terracegroupllc.com

Minnetonka Corporate Center

5900 - 5950 Clearwater Drive, Minnetonka, MN 55343















Information is deemed reliable; however, no warranty or representation is made as to its accuracy or completeness. Property is subject to price change, prior sale or lease, and withdrawal from the market, all without notice.

#### **ERIC DUEHOLM**

Partner 651.621.2555 eric@terracegroupllc.com

BEN BRUNO
Brokerage Services
651.621.2563
ben@terracegroupllc.com