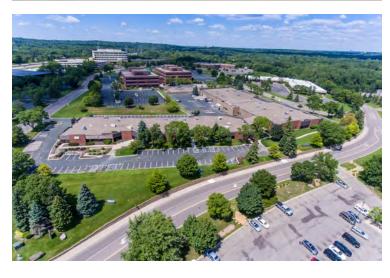

# Minnetonka Corporate Center

5900 - 5950 Clearwater Drive, Minnetonka, MN 55343

Minnetonka Corporate Center is located in one of the premier business parks in Minnetonka. It is a 94,435 square foot office, production and warehouse space on 8.42 acres with easy access to highway 62 and Interstate 494 southwest of the Twin Cities.

#### **Destinations**

Mall of America MSP International Airport Downtown Minneapolis Downtown St. Paul

#### **Drive Time**

12 minutes 21 minutes 24 minutes 35 minutes