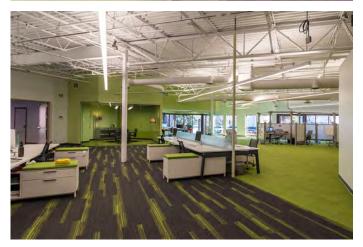

## 5900 - Suite 100

17,983 SF - Approximately 50% office and 50% warehouse (can be divided into 2 separate bays)

1 dock door

- 2 drive-in doors
- 100% air conditioned
- Easy access to an additional 116 parking stalls