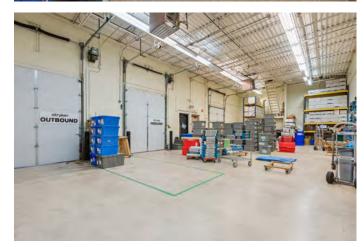

## 5900 - Suite 100

17,983 SF - Approximately 50% office and 50% warehouse (can be divided into 2 separate bays)

1 dock door

- 2 drive-in doors
- 100% air conditioned
- Easy access to an additional 116 parking stalls