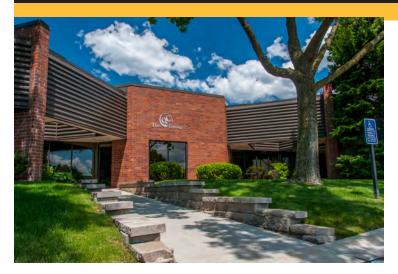

# Minnetonka Corporate Center

5900 - 5950 Clearwater Drive, Minnetonka, MN 55343

Minnetonka Corporate Center is located in one of the premier business parks in Minnetonka. It is a 94,435 square foot office, production and warehouse space on 8.42 acres with easy access to highway 62 and Interstate 494 southwest of the Twin Cities.

## FOR LEASE | OFFICE Minnetonka Corporate Center

5900 - 5950 Clearwater Drive, Minnetonka, MN 55343