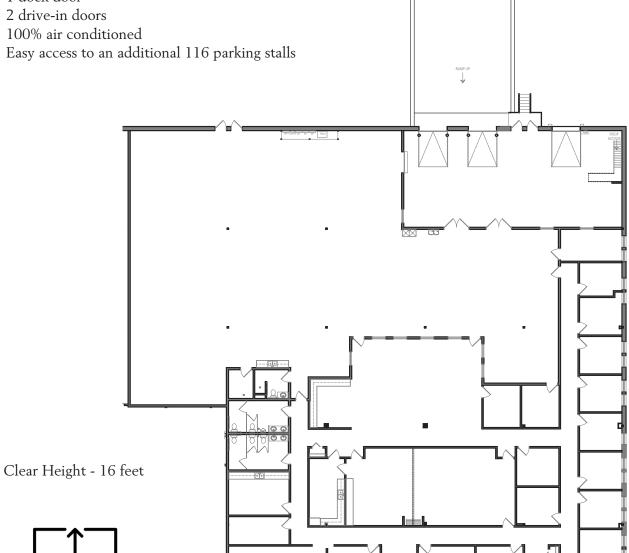

## 5900 - Suite 100

17,983 SF - Approximately 50% office and 50% warehouse (can be divided into 2 separate bays)

1 dock door

- 2 drive-in doors
- 100% air conditioned
- Easy access to an additional 116 parking stalls

# Easy access to an additional 116 parking stalls