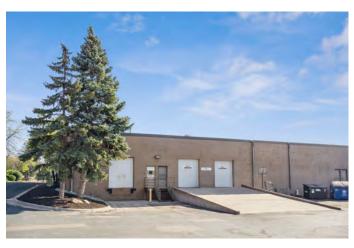

# Minnetonka Corporate Center

5900 - 5950 Clearwater Drive, Minnetonka, MN 55343

Minnetonka Corporate Center is located in one of the premier business parks in Minnetonka. It is a 94,435 square foot office, production and warehouse space on 8.42 acres with easy access to highway 62 and Interstate 494 southwest of the Twin Cities.

## **Property Features**

- 94,435 square feet total
- 5900 Suite 100 available 17,983 square feet (may be divided into 2 separate bays)
- 5950 Suite 100 available 8,424 square feet
- \$6.43 PSF Tax & CAM (2024)