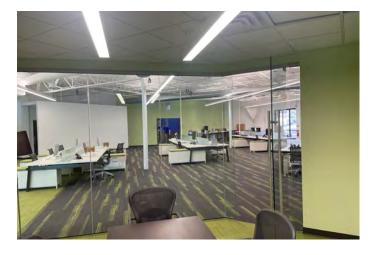

## 5900 - Suite 100

17,983 SF - Approximately 50% office and 50% warehouse (can be divided into 2 separate bays)

1 dock door

- 2 drive-in doors
- 100% air conditioned
- Easy access to an additional 116 parking stalls