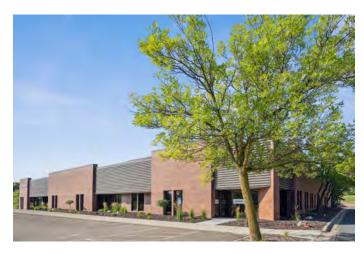

# Minnetonka Corporate Center

5900 - 5950 Clearwater Drive, Minnetonka, MN 55343

Minnetonka Corporate Center is located in one of the premier business parks in Minnetonka. It is a 94,435 square foot office, production and warehouse space on 8.42 acres with easy access to highway 62 and Interstate 494 southwest of the Twin Cities.

# Minnetonka Corporate Center

5900 - 5950 Clearwater Drive, Minnetonka, MN 55343

Video Link