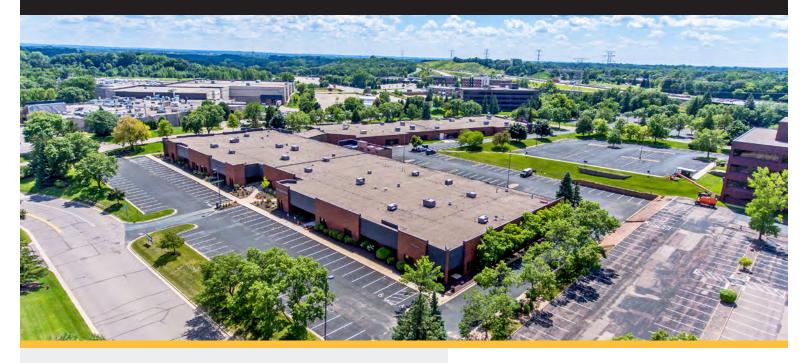

# Minnetonka Corporate Center

5900 - 5950 Clearwater Drive, Minnetonka, MN 55343

Minnetonka Corporate Center is located in one of the premier business parks in Minnetonka. It is a 94,435 square foot office, production and warehouse space on 8.42 acres with easy access to highway 62 and Interstate 494 southwest of the Twin Cities.

## FOR LEASE | OFFICE Minnetonka Corporate Center

5900 - 5950 Clearwater Drive, Minnetonka, MN 55343