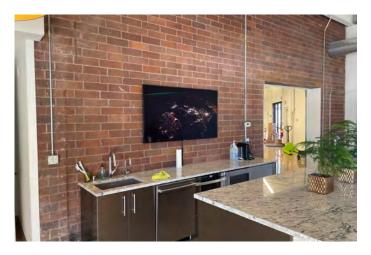

## 5900 - Suite 100

17,983 SF - Approximately 50% office and 50% warehouse (can be divided into 2 separate bays)

1 dock door

- 2 drive-in doors
- 100% air conditioned
- Easy access to an additional 116 parking stalls