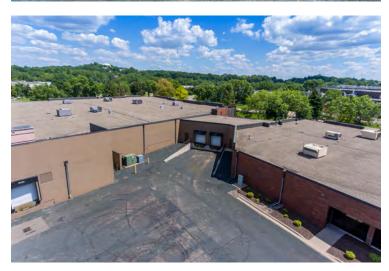

# Minnetonka Corporate Center

5900 - 5950 Clearwater Drive, Minnetonka, MN 55343

Minnetonka Corporate Center is located in one of the premier business parks in Minnetonka. It is a 94,435 square foot office, production and warehouse space on 8.42 acres with easy access to highway 62 and Interstate 494 southwest of the Twin Cities.

## FOR LEASE | OFFICE Minnetonka Corporate Center

5900 - 5950 Clearwater Drive, Minnetonka, MN 55343