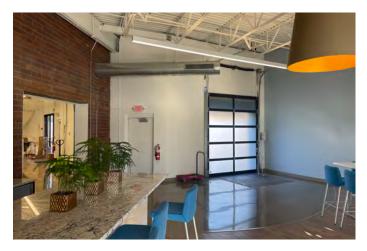

## 5900 - Suite 100

17,983 SF - Approximately 50% office and 50% warehouse (can be divided into 2 separate bays)

1 dock door

- 2 drive-in doors
- 100% air conditioned
- Easy access to an additional 116 parking stalls