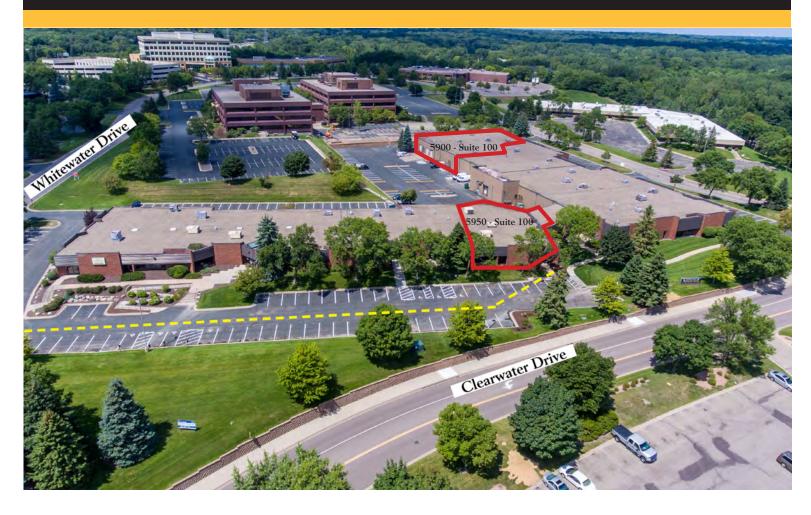

## **Property Features**

- 94,435 square feet total
- 5900 Suite 100 available 17,983 square feet (may be divided into 2 separate bays)
- 5950 Suite 100 available 8,424 square feet
- \$6.43 PSF Tax & CAM (2024)

## 5900 - Suite 100

17,983 SF - Approximately 50% office and 50% warehouse (can be divided into 2 separate bays)

1 dock door

- 2 drive-in doors
- 100% air conditioned
- Easy access to an additional 116 parking stalls