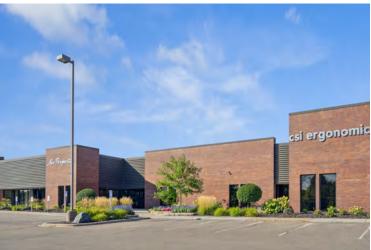

# Minnetonka Corporate Center

5900 - 5950 Clearwater Drive, Minnetonka, MN 55343

Minnetonka Corporate Center is located in one of the premier business parks in Minnetonka. It is a 94,435 square foot office, production and warehouse space on 8.42 acres with easy access to highway 62 and Interstate 494 southwest of the Twin Cities.

## **Property Features**

- 94,435 square feet total
- 5900 Suite 100 available 17,983 square feet (may be divided into 2 separate bays)
- 5950 Suite 100 available 8,424 square feet
- \$6.43 PSF Tax & CAM (2024)