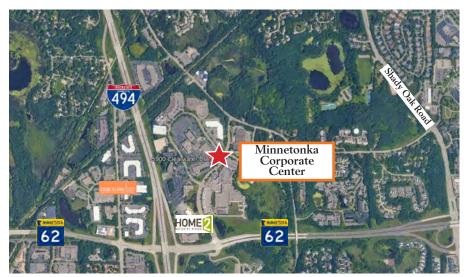

# Minnetonka Corporate Center

5900 - 5950 Clearwater Drive, Minnetonka, MN 55343

Minnetonka Corporate Center is located in one of the premier business parks in Minnetonka. It is a 94,435 square foot office, production and warehouse space on 8.42 acres with easy access to highway 62 and Interstate 494 southwest of the Twin Cities.

#### **Destinations**

Mall of America MSP International Airport Downtown Minneapolis Downtown St. Paul

#### **Drive Time**

12 minutes 21 minutes 24 minutes 35 minutes