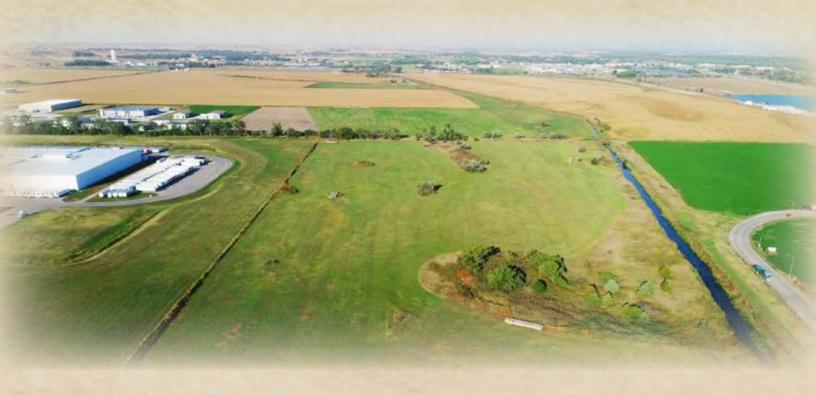

### EAST WALKER ROAD DEVELOPMENT



A 36.9± acre parcel of commercial land in a great location.

### JORDAN MAASSEN

Sales Associate

Cell Phone: 308-530-8463

Email: Jordan@lashleyland.com

## PROPERTY HIGHLIGHTS

List Price \$740,000 \$650,000

**Location** North Platte, NE

#### **Legal Description**

PT. PARCEL 5 IN W1/2 Section 14- Township 13-Range 30 & PT. E1/2 Setion 15- Township 13- Range 30 West of the 6th P.M. Lincoln County, Nebraska aka Lincoln County Parcel ID #: 0023926.73

**Acres** 36.917±

Buyers and Sellers acknowledge all represented acres are based on the County Assessor's records. Buyers acknowledge that they are purchasing a legal description, and acknowledge that fences may or may not be on the property lines.

Taxes - Estimated \$4,000

#### **Property Summary**

Location, Location! Here is an exce