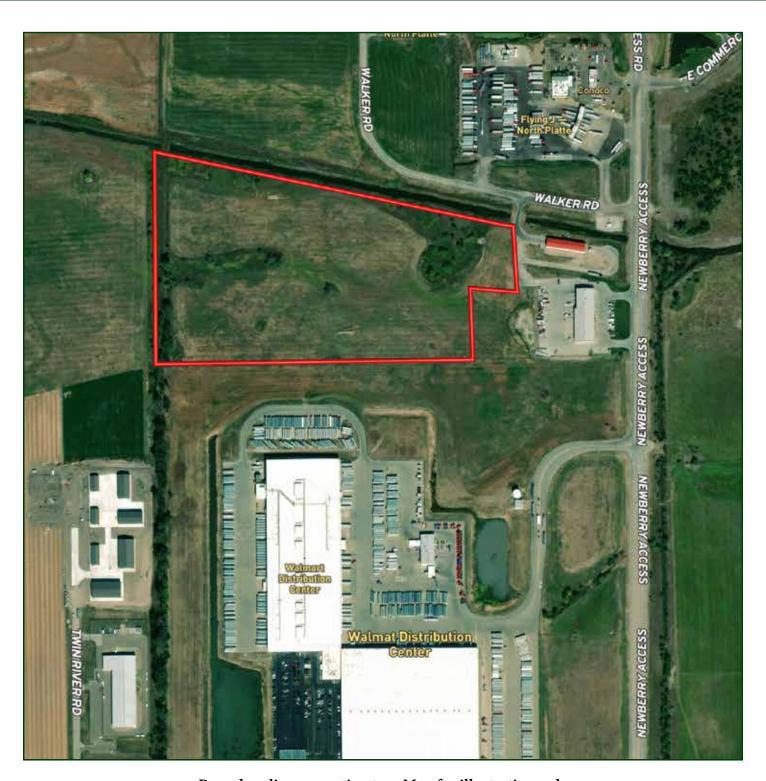

With easy road access, and just short of 37 acres, this property is ideal for a developer or business that needs space to expand.

The property is located just a short distance from the East North Platte Interstate 80 exit near Loves and Flying Jay truck stops. North Platte is a regional hub for commerce and distribution and has a very nice regional airport just miles from this property.

This is an opportunity that you do not want to miss out on!

All information herein is from sources deemed reliable, however the accuracy is not guaranteed by Lashley Land and Recreational Brokers, Inc., seller or agent. Offering is subject to error, omissions, prior sale, price change or withdrawal without notice.

# LOCATION MAP



Boundary lines are estimates - Map for illustration only

# AERIAL MAP



Boundary lines are estimates - Map for illustration only

#### JORDAN MAASSEN

Sales Associate
Cell Phone: 308-530-8463
Email: jordan@lashleyland.com

# PROPERTY IMAGES









# PROPERTY IMAGES













#### Jordan Maassen

Sales Associate
Cell Phone: 308-530-8463
Email: jordan@lashleyland.com

# PROPERTY IMAGES







Developments near this property.





## NEBRASKA EXPERTS, NATIONAL EXPOSURE

#### **Contact Information**

Office: 308-532-9300 Fax: 308-532-1854

Email: info@lashleyland.com Website: LashleyLand.com

### Mike Lashley, Owner Broker

Amy Lashley-Johnston, Scott Saults, Skip Marland, Jordan Maassen, April Good, Jon Farley, Tami Timmerman-Lashley, Randy Helms, Dodi Osburn, Bill Grant, Shane Mauch, Jake McQuillen, Brandi Housman, Leala Jimerson, Stephanie Miller, DeAnn