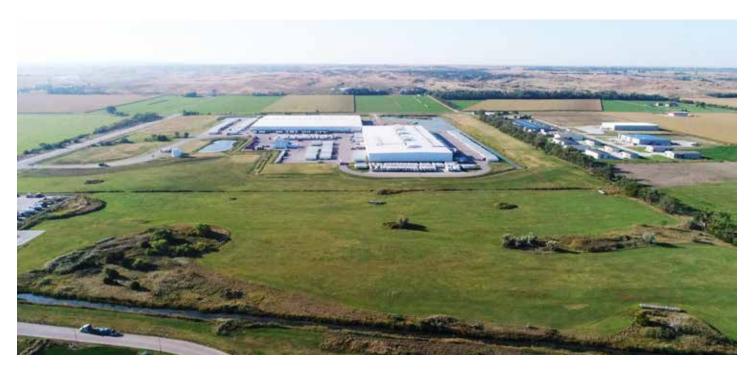

# PROPERTY IMAGES

Developments near this property.

With many new developments happening in the North Platte area such as Sustainable Beef and the Hershey Rail Park this property is ideally located for further development projects. This area has also seen many new developments happening with the new Iron Trail business park to the South as well as new business and development along Walker Road to the West. With easy road access, and just short of 37 acres, this property is ideal for a developer or business that needs space to expand.