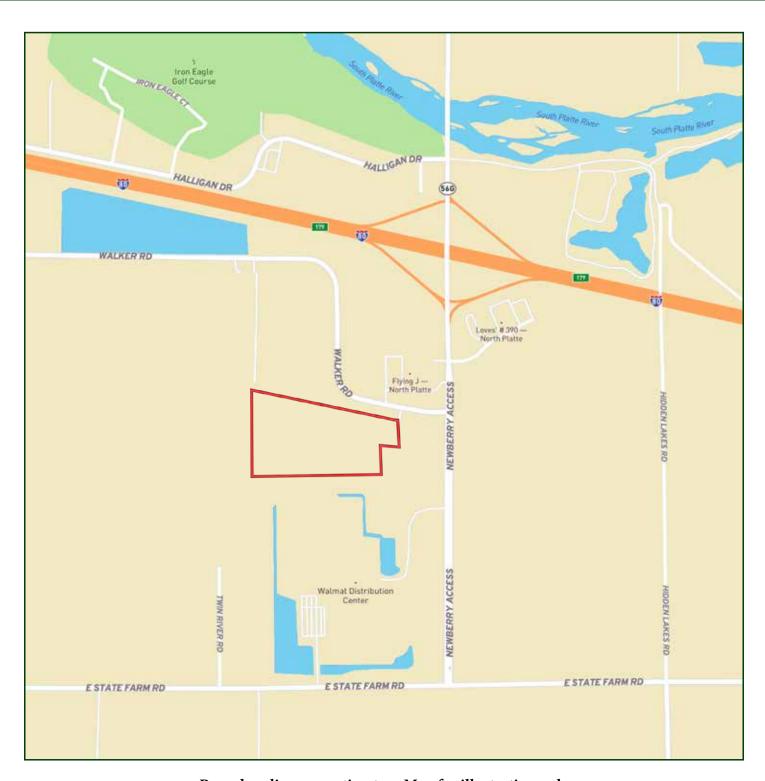

th as well as new business and development along Walker Road to the West. With easy road access, and just short of 37 acres, this property is ideal for a developer or business that needs space to expand.

The property is located just a short distance from the East North Platte Interstate 80 exit near Loves and Flying Jay truck stops. North Platte is a regional hub for commerce and distribution and has a very nice regional airport just miles from this property.

This is an opportunity that you do not want to miss out on!

All information herein is from sources deemed reliable, however the accuracy is not guaranteed by Lashley Land and Recreational Brokers, Inc., seller or agent. Offering is subject to error, omissions, prior sale, price change or withdrawal without notice.

# LOCATION MAP



Boundary lines are estimates - Map for illustration only

# AERIAL MAP



Boundary lines are estimates - Map for illustration only

#### JORDAN MAASSEN

Sales Associate
Cell Phone: 308-530-8463
Email: jordan@lashleyland.com

# PROPERTY IMAGES









# PROPERTY IMAGES













#### Jordan Maassen

Sales Associate
Cell Phone: 308-530-8463
Email: jordan@lashleyland.com

# PROPERTY IMAGES







Developments near this property.





## NEBRASKA EXPERTS, NATIONAL EXPOSURE

#### **Contact Information**

Office: 308-532-9300 Fax: 308-532-1854

Email: info@lashleyland.com Website: LashleyLand.com

### Mike Lashley, Owner Broker

Amy Lashley-Johnston, Scott Saults, Skip Marland, Jordan Maassen, April Good, Jon Farley, Tami Timmerman-Lashley, Randy Helms, Dodi Osburn, Bill Grant, Shane Mauch