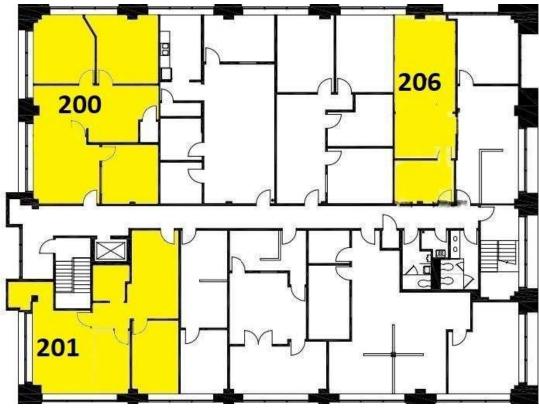

| Spaces    | Lease Rate      | Space Size |
|-----------|-----------------|------------|
| Suite 200 | \$2.95 SF/month | 1,382 SF   |
| Suite 201 | \$2.75 SF/month | 1,116 SF   |
| Suite 205 | \$2.75 SF/month | 2,272 SF   |
| Suite 206 | \$2.75 SF/month | 669 SF     |
|           |                 |            |