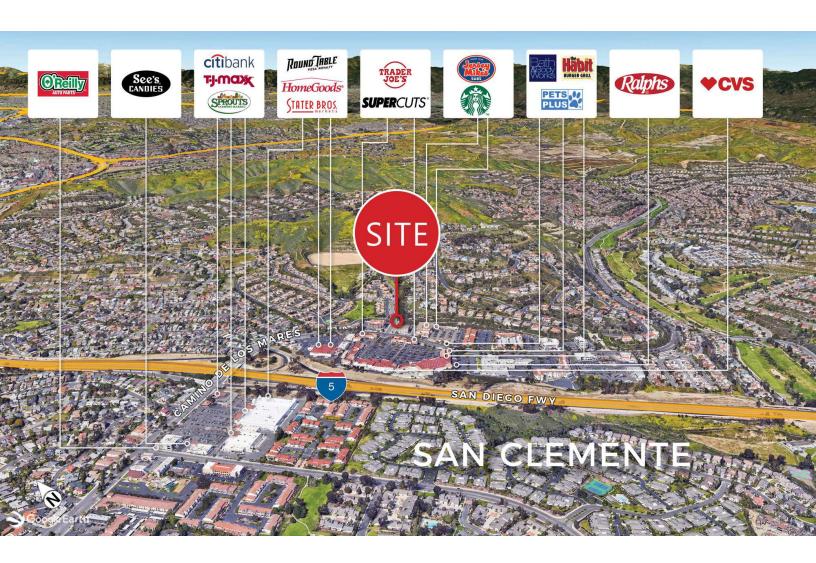

### **Property Highlights**

- Creative Office Suites.
- · Open Ceiling Office Buildouts.
- Move-In Ready.
- Convenient Access to the 5 Freeway.
- San Clemente Retail Corridor Across from Oceanview Plaza and Plaza By The Sea Retail Shopping Centers.
- Free Surface Parking.
- · Elevator.
- Modified Gross Lease.