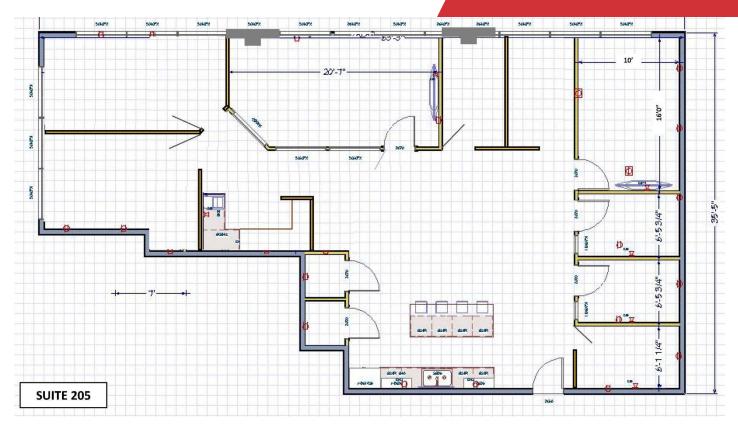

| Spaces    | Lease Rate      | Space Size |
|-----------|-----------------|------------|
| Suite 200 | \$2.95 SF/month | 1,382 SF   |
| Suite 201 | \$2.75 SF/month | 1,116 SF   |
| Suite 205 | \$2.75 SF/month | 2,272 SF   |
| Suite 206 | \$2.75 SF/month | 669 SF     |
|           |                 |            |