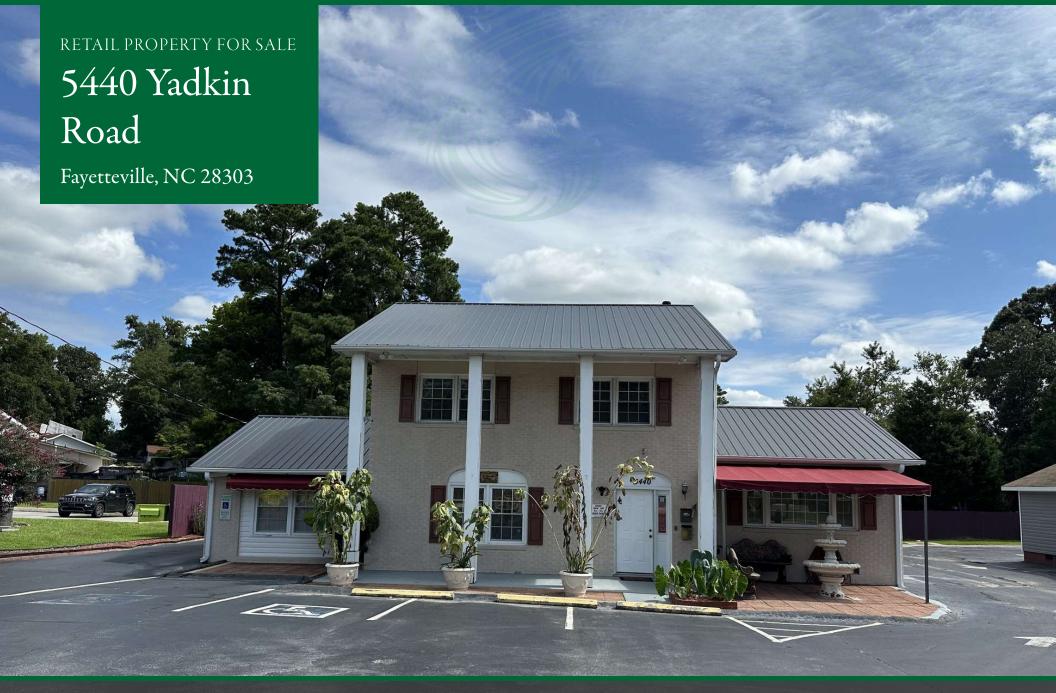

### PROPERTY OVERVIEW

**Sale Price:** \$349,000

**Lot Size:** 0.3 Acres

**Building Size:** 2,405 SF

Zoning: LC

Price / SF: \$145.11

Market: Fayetteville

## property description

This two-story building on busy Yadkin Road is currently a massage center/spa with 7 rooms, 2 baths, and a kitchen. The tenant pays \$1,200 per month on a month-to-month lease, with the option to increase rent.

The property is ideal for a variety of commercial uses because it has a sizable parking lot and is surrounded by other businesses.

This is a great opportunity for investors or business owners looking for a property with income potential and room for growth. Investors can purchase building individually or in conjunction with 5434 Yadkin Road.

# FAYETTEVILLE, NC 28303