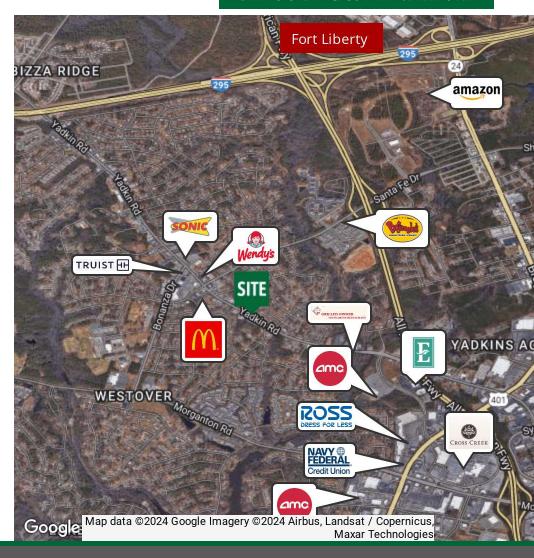

#### DEMOGRAPHICS MAP & REPORT

| POPULATION           | 1 MILE | 3 MILES | 5 MILES |
|----------------------|--------|---------|---------|
| Total Population     | 9,055  | 54,885  | 138,026 |
| Average Age          | 38     | 36      | 36      |
| Average Age (Male)   | 36     | 35      | 35      |
| Average Age (Female) | 39     | 37      | 37      |
| HOLICEHOLDS & INCOME | 4 MILE | 2 MILEC | E MILEC |

| HOUSEHOLDS & INCOME | 1 MILE    | 3 MILES   | 5 MILES   |
|---------------------|-----------|-----------|-----------|
| Total Households    | 4,159     | 23,238    | 54,370    |
| # of Persons per HH | 2.2       | 2.4       | 2.5       |
| Average HH Income   | \$73,197  | \$69,902  | \$72,445  |
| Average House Value | \$147,141 | \$167,530 | \$182,087 |

Demographics data derived from AlphaMap

for more information

SUSAN EVANS

Broker
O: 910.829.1617 x208
C: 919.920.2140
susan@grantmurrayre.com