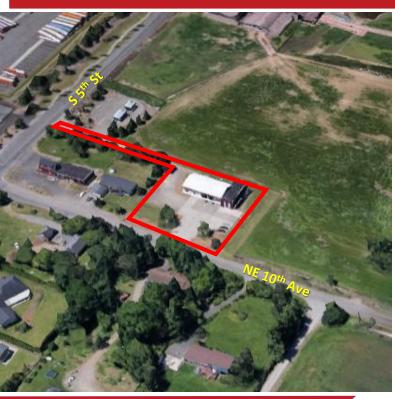

**EXCELLENT OWNER/USER OPPORTUNITY** 

26506 NE 10th Ave | Ridgefield, WA 98642

#### PROPERTY HIGHLIGHTS

- Located in the Discovery Corridor in Ridgefield, Washington, the fastest growing community in Washington
- Exit 14 to NE 10<sup>th</sup> Avenue
- Approximately 4,400 SF on the first floor, with approximately 1,050 SF on the second floor (residence) with an outdoor covered heated patio area of 4,150 SF and a rooftop deck of 1,950 SF with four (4) bathrooms
- The building sits on approximately 1.10 acres
- Tax lot 214243-000
- Zoned <u>Commercial Neighborhood</u>, <u>City of Ridgefield</u>
- Sale Price: \$1,750,000 for fee title real estate
- Gouger Cellars Winery & Restaurant including equipment for sale separately (www.gcwinery.com)