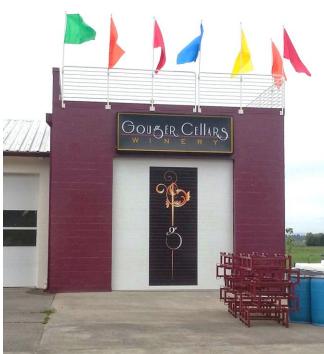

#### PROPERTY HIGHLIGHTS

- Located in the Discovery Corridor in Ridgefield, Washington, the fastest growing community in Washington
- Exit 14 to NE 10<sup>th</sup> Avenue
- Approximately 4,400 SF on the first floor, with approximately 1,050 SF on the second floor (residence) with an outdoor covered heated patio area of 4,150 SF and a rooftop deck of 1,950 SF with four (4) bathrooms
- The building sits on approximately 1.10 acres
- Tax lot 214243-000
- Zoned <u>Commercial Neighborhood</u>, <u>City of Ridgefield</u>
- Sale Price: \$1,750,000 for fee title real estate
- Gouger Cellars Winery & Restaurant including equipment for sale separately (www.gcwinery.com)