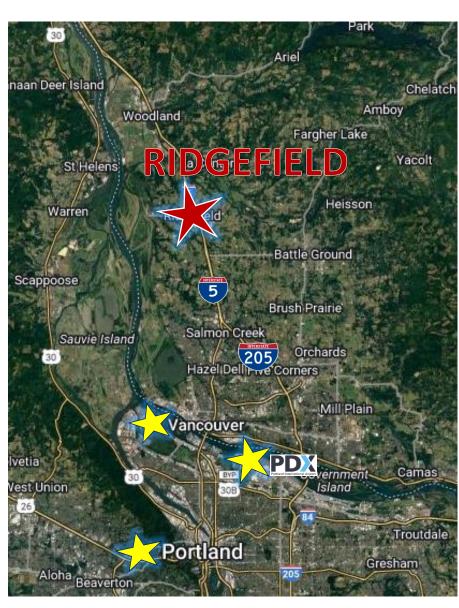

### RIDGEFIELD MARKET FACTS

- Located in SW Washington's Discovery Corridor, which features land for development of commercial, industrial/flex and business parks. Location and transportation advantages of the Corridor are expected to develop the economic base of Clark County, attracting high quality jobs in today's growth-oriented companies
- Located 20 minutes north of Portland, OR and Portland International Airport
- Vibrant, growing community in Ridgefield zip code area
- Population projected to exceed 8% growth per year (2017 – 2022)
- Higher median household income compared to nearby cities – above \$123,457
- Abundant nearby recreation including the National Wildlife Refuge and Tri Mountain Golf Course
- PeaceHealth Southwest and Clark College are each planning complexes
- Vancouver Clinic has built and opened in the area of the I-5/Rdigefield interchange
- Cowlitz Tribe's Ilani Casino Resort is on I-5 just north of Ridgefield at the La Center junction - \$750,000,000 capital improvements
- Traffic counts average 90,921 vehicles per day at the I-5 junction