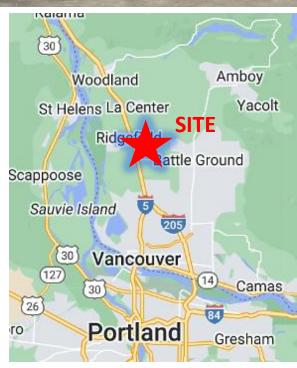

### RIDGEFIELD MARKET FACTS

- Located in SW Washington's Discovery Corridor, which features land for development of commercial, industrial/flex and business parks. Location and transportation advantages of the Corridor are expected to develop the economic base of Clark County, attracting high quality jobs in today's growth-oriented companies
- Located 20 minutes north of Portland, OR and Portland International Airport
- Vibrant, growing community in Ridgefield zip code area
- Population projected to exceed 8% growth per year (2017 – 2022)
- Higher median household income compared to nearby cities – above \$123,457
- Abundant nearby recreation including the National Wildlife Refuge and Tri Mountain Golf Course
- PeaceHealth Southwest and Clark College are each planning complexes
- Vancouver Clinic has built and opened in the area of the I-5/Rdigefield interchange
- Cowlitz Tribe's Ilani Casino Resort is on I-5 just north of Ridgefield at the La Center junction - \$750,000,000 capital improvements
- Traffic counts average 90,921 vehicles per day at the I-5 junction