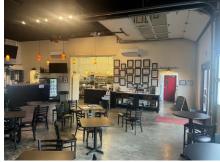

#### PROPERTY HIGHLIGHTS

- Located in the Discovery Corridor in Ridgefield, Washington, the fastest growing community in Washington
- Exit 14 to NE 10<sup>th</sup> Avenue
- Approximately 4,400 SF on the first floor, with approximately 1,050 SF on the second floor (residence) with an outdoor covered heated patio area of 4,150 SF and a rooftop deck of 1,950 SF with four (4) bathrooms
- The building sits on approximately 1.10 acres
- Tax lot 214243-000
- Zoned <u>Commercial Neighborhood</u>, <u>City of Ridgefield</u>
- Sale Price: \$1,750,000 for fee title real estate
- Gouger Cellars Winery & Restaurant including equipment for sale separately (www.gcwinery.com)