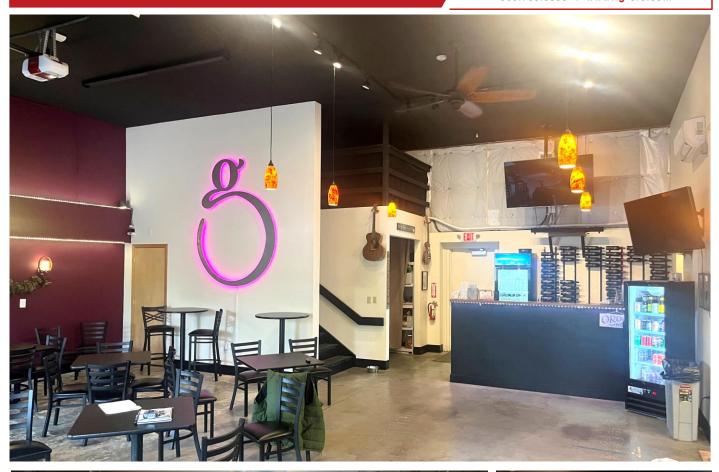

#### PROPERTY HIGHLIGHTS

- Located in the Discovery Corridor in Ridgefield, Washington, the fastest growing community in Washington
- Exit 14 to NE 10<sup>th</sup> Avenue
- Approximately 4,400 SF on the first floor, with approximately 1,050 SF on the second floor (residence) with an outdoor covered heated patio area of 4,150 SF and a rooftop deck of 1,950 SF with four (4) bathrooms
- The building sits on approximately 1.10 acres
- Tax lot 214243-000
- Zoned <u>Commercial Neighborhood</u>, <u>City of Ridgefield</u>
- Sale Price: \$1,750,000 for fee title real estate
- Gouger Cellars Winery & Restaurant including equipment for sale separately (www.gcwinery.com)