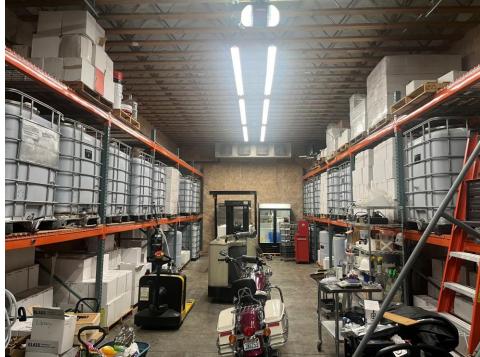

#### PROPERTY HIGHLIGHTS

- Located in the Discovery Corridor in Ridgefield, Washington, the fastest growing community in Washington
- Exit 14 to NE 10<sup>th</sup> Avenue
- Approximately 4,400 SF on the first floor, with approximately 1,050 SF on the second floor (residence) with an outdoor covered heated patio area of 4,150 SF and a rooftop deck of 1,950 SF with four (4) bathrooms
- The building sits on approximately 1.10 acres
- Tax lot 214243-000
- Zoned <u>Commercial Neighborhood</u>, <u>City of Ridgefield</u>
- Sale Price: \$1,750,000 for fee title real estate
- Gouger Cellars Winery & Restaurant including equipment for sale separately (www.gcwinery.com)