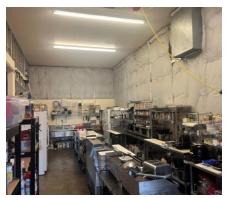

#### PROPERTY HIGHLIGHTS

- Located in the Discovery Corridor in Ridgefield, Washington, the fastest growing community in Washington
- Exit 14 to NE 10<sup>th</sup> Avenue
- Approximately 4,400 SF on the first floor, with approximately 1,050 SF on the second floor (residence) with an outdoor covered heated patio area of 4,150 SF and a rooftop deck of 1,950 SF with four (4) bathrooms
- The building sits on approximately 1.10 acres
- Tax lot 214243-000
- Zoned <u>Commercial Neighborhood</u>, <u>City of Ridgefield</u>
- Sale Price: \$1,750,000 for fee title real estate
- Gouger Cellars Winery & Restaurant including equipment for sale separately (www.gcwinery.com)