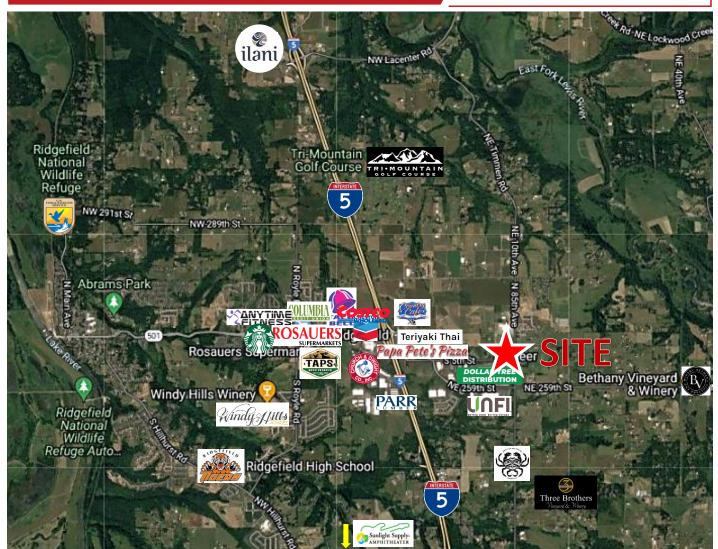

### RIDGEFIELD MARKET FACTS

- Located in SW Washington's Discovery Corridor, which features land for development of commercial, industrial/flex and business parks. Location and transportation advantages of the Corridor are expected to develop the economic base of Clark County, attracting high quality jobs in today's growth-oriented companies
- Located 20 minutes north of Portland, OR and Portland International Airport
- Vibrant, growing community in Ridgefield zip code area
- Population projected to exceed 8% growth per year (2017 – 2022)
- Higher median household income compared to nearby cities – above \$123,457
- Abundant nearby recreation including the National Wildlife Refuge and Tri Mountain Golf Course
- PeaceHealth Southwest and Clark College are each planning complexes
- Vancouver Clinic has built and opened in the area of the I-5/Rdigefield interchange
- Cowlitz Tribe's Ilani Casino Resort is on I-5 just north of Ridgefield at the La Center junction - \$750,000,000 capital improvements
- Traffic counts average 90,921 vehicles per day at the I-5 junction