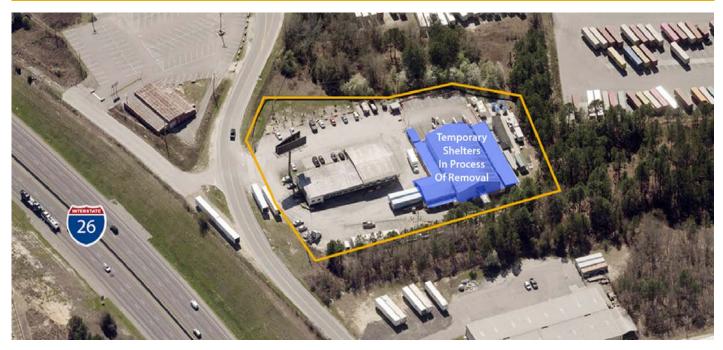

### 25 DOOR CROSS-DOCK

131 Overland Drive, West Columbia, SC

# 6,694±SF TOTAL

- 25 loading positions
- Dock ramp

### SITE 4.05± ACRES

- 2± Improved acres
- Graveled & lit yard

- Well located less than 2 miles from the
- Well located less than 2 miles from
  I-77 & I-26/US 21 exit
- 6 miles to Columbia Airport