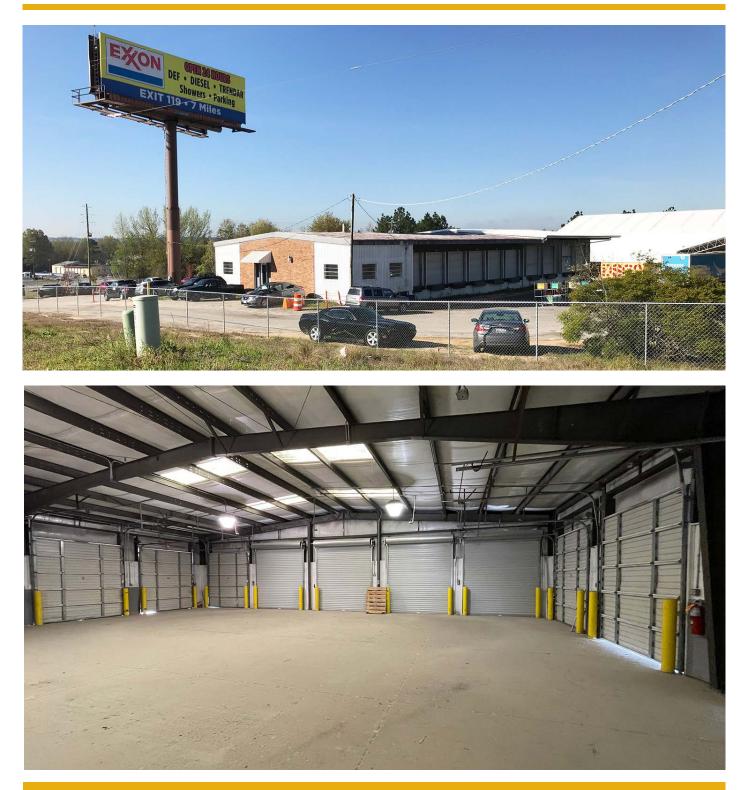

# 6,694±SF TOTAL

- 25 loading positions
- Dock ramp

#### OFFICE 1,134± SF

Single level