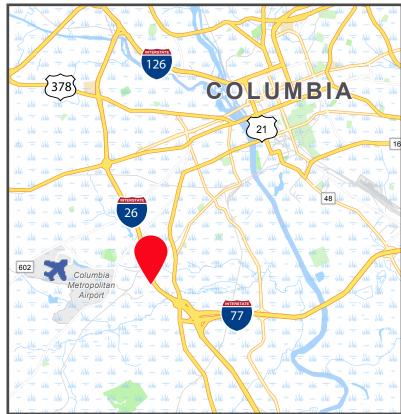

### SITE 4.05± ACRES

- 2± Improved acres
- Graveled & lit yard

- Well located less than 2 miles from the
- Well located less than 2 miles from
  I-77 & I-26/US 21 exit
- 6 miles to Columbia Airport