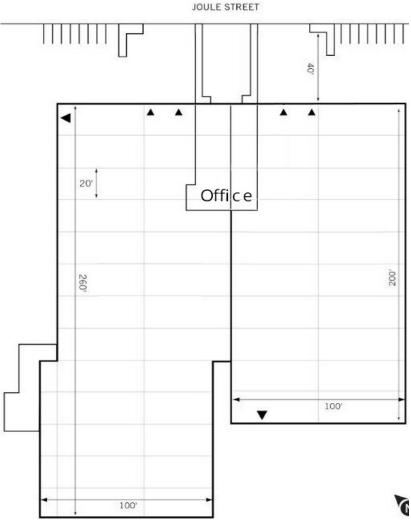

## FOR LEASE

26,000 SF Flex Warehouse Space



Contact Lisa Read Lisa@CPMNV.com or (775) 853-3742 NRED#: BS.0032915

- Open warehouse/storage with high ceilings
- (2) Dock Doors, Drive-in
- Small office space
- 26,000 sf of flex warehouse space.
- Lease Rate: \$0.88/SF per SF/per month + NNN
- Zoned IC
- Excellent Freeway Access
- Centrally located to I-580
- Well maintained property with local Property Management and Maintenance.

Other Locations & Suites Available



4970 Joule Street

## 4970 Joule Street

Reno, NV 89502



Contact Lisa Read Lisa@CPMNV.com or (775) 853-3742 NRED#: BS.0032915

## Floor Plan