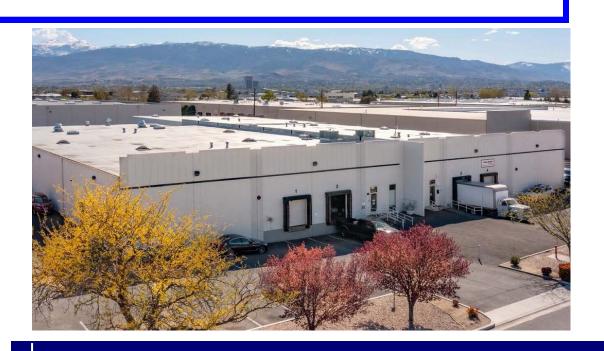

## FOR LEASE

26,000 SF Flex Warehouse Space

Contact Lisa Read Lisa@CPMNV.com or (775) 853-3742 NRED#: BS.0032915

- Open warehouse/storage with high ceilings
- (2) Dock Doors, Drive-in
- Small office space
- 26,000 sf of flex warehouse space.
- Lease Rate: \$0.88/SF per SF/per month + NNN
- Zoned IC
- Excellent Freeway Access
- Centrally located to I-580
- Well maintained property with local Property Management and Maintenance.

## 4970 Joule Street

Reno, NV 89502

Contact Lisa Read Lisa@CPMNV.com or (775) 853-3742 NRED#: BS.0032915