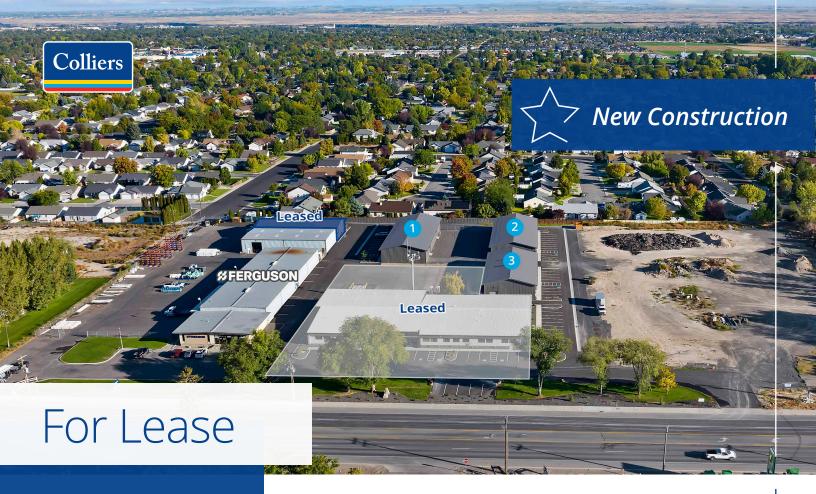

### **Sunset Business Park**

Light Industrial & Business Flex Space 2631, 2635 & 2639 Kimberly Road | Twin Falls, ID

### Highlights:

- 3 Industrial buildings for lease. Square footage options available
- Fenced yard space available
- Multiple meters in each building for divisibility
- Completion Fall 2023
- Superior Magic Valley location with easy access to I-84 and Hwy 30