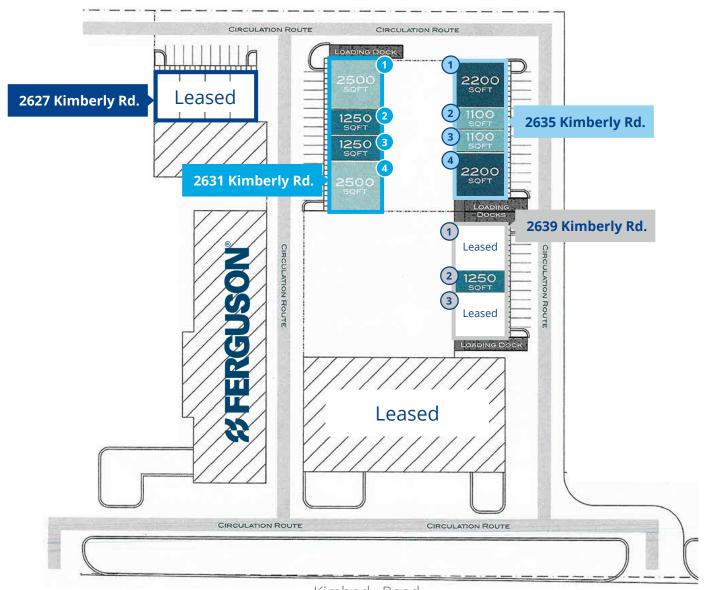

## Site Plan

#### **2631 Kimberly Road**

| Too I talling the au |          |            |                |  |
|----------------------|----------|------------|----------------|--|
| Unit                 | Size     | Rate       | Yard Available |  |
| 1                    | 2,500 SF | \$1.05 PSF | Yes            |  |
| 2                    | 1,250 SF | \$1.16 PSF | Yes            |  |
| 3                    | 1,250 SF | \$1.16 PSF | Yes            |  |
| 4                    | 2,500 SF | \$1.05 PSF | Yes            |  |

#### **2635 Kimberly Road**

| Unit | Size     | Rate       | Yard Available |
|------|----------|------------|----------------|
| 1    | 2,200 SF | \$1.10 PSF | Yes            |
| 2    | 1,100 SF | \$1.20 PSF | Yes            |
| 3    | 1,100 SF | \$1.20 PSF | Yes            |
| 4    | 2,200 SF | \$1.10 PSF | Yes            |

### **2639 Kimberly Road**

| Unit | Size     | Rate       | Yard Available |
|------|----------|------------|----------------|
| 2    | 1,250 SF | \$1.16 PSF | No             |