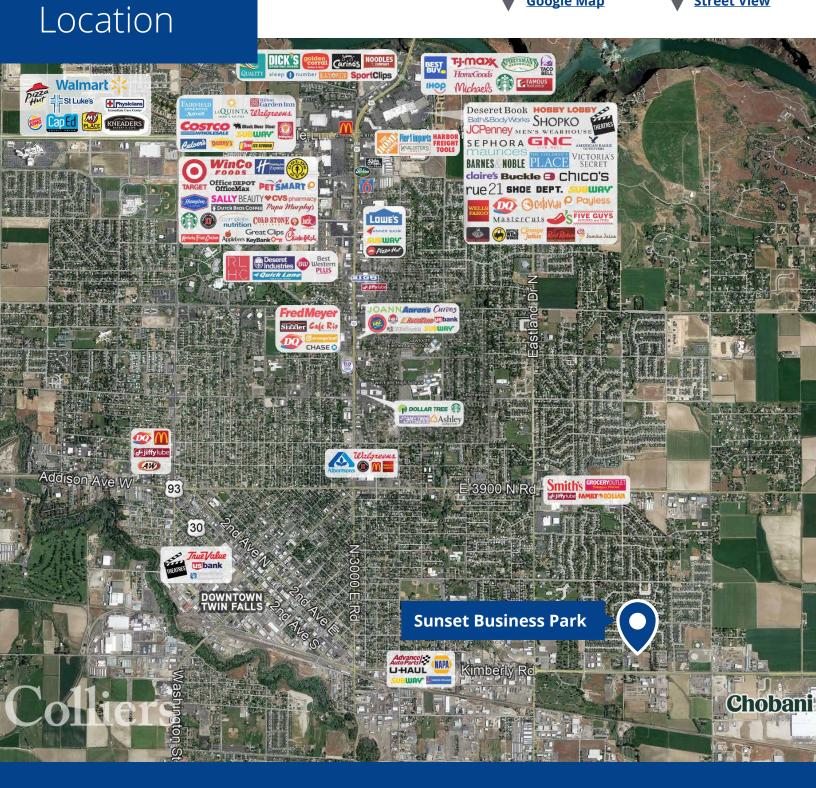

### **Sunset Business Park**

Light Industrial & Business Flex Space 2631, 2635 & 2639 Kimberly Road | Twin Falls, ID