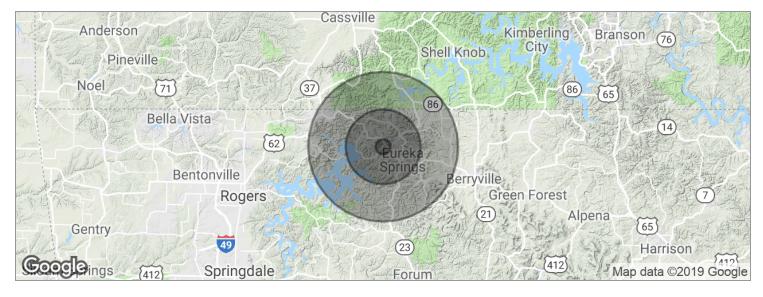

### **DEMOGRAPHICS**

|                   | 1 MILE   | 5 MILES  | 10 MILES |
|-------------------|----------|----------|----------|
| Total Households  | 60       | 1,514    | 5,622    |
| Total Population  | 136      | 3,419    | 13,041   |
| Average HH Income | \$58.760 | \$58.217 | \$57.384 |

# HIGHWAY 187

12415 Highway 187, Busch, AR 72631

| POPULATION          | 1 MILE   | 5 MILES  | 10 MILES  |
|---------------------|----------|----------|-----------|
| Total population    | 136      | 3,419    | 13,041    |
| Median age          | 56.3     | 56.0     | 52.5      |
| Median age (male)   | 53.9     | 53.6     | 50.2      |
| Median age (Female) | 57.8     | 57.5     | 53.9      |
| HOUSEHOLDS & INCOME | 1 MILE   | 5 MILES  | 10 MILES  |
| Total households    | 60       | 1,514    | 5,622     |
| # of persons per HH | 2.3      | 2.3      | 2.3       |
| Average HH income   | \$58,760 | \$58,217 | \$57,384  |
| Average house value |          |          | \$159,978 |

<sup>\*</sup> Demographic data derived from 2010 US Census