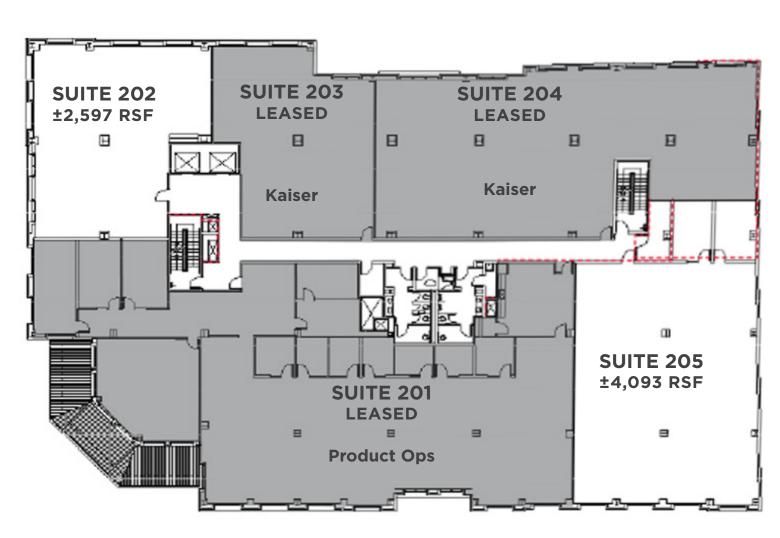

## AVAILABLE SUITES

Suite 202 ±2,597 RSF \$1.65 PSF, NNN

Suite 205 ±4,093 RSF \$1.65 PSF, NNN

\*\*NNN's estimated at ±\$1.12 PSF - Includes Premises Utilities