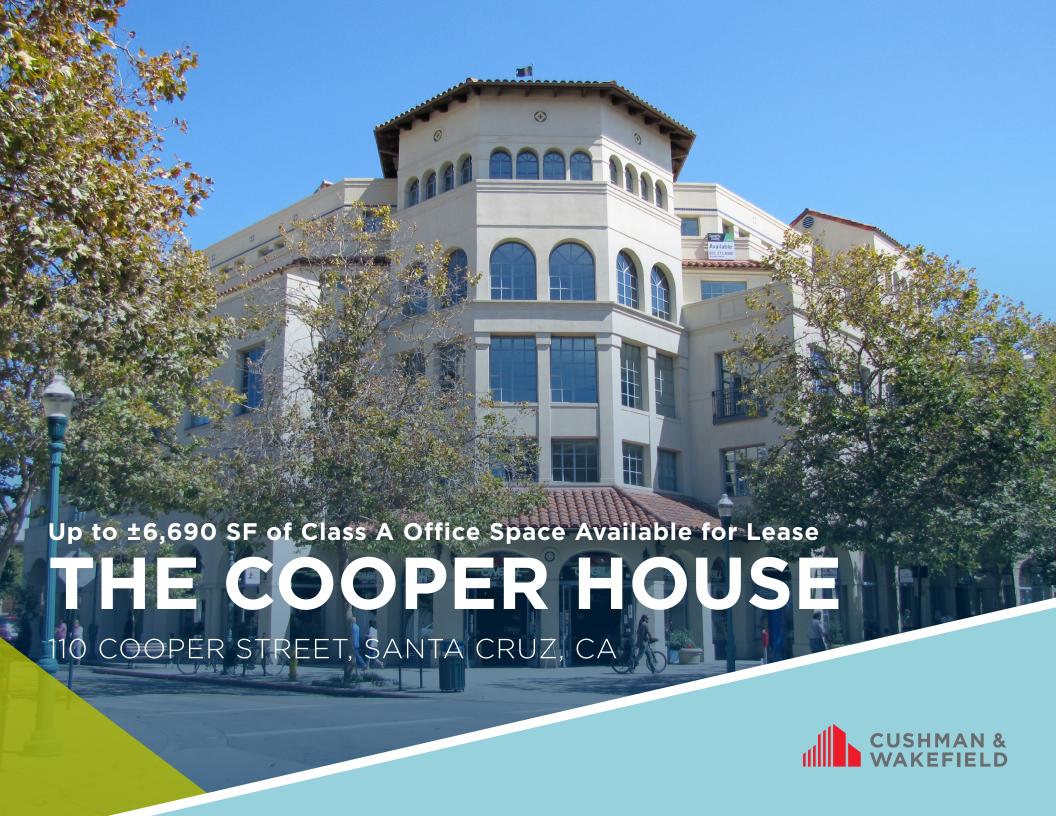

### THE COOPER HOUSE

110 Cooper Street, Santa Cruz, CA

## PROPERTY HIGHLIGHTS

- Iconic Building
- High Speed Data Communications Available
- Premier Location Corner of Pacific Ave and Cooper Street
- Excellent Views Convenient Access to Downtown Services

## AVAILABLE SUITES

Suite 202 ±2,597 RSF \$1.65 PSF, NNN

Suite 205 ±4,093 RSF \$1.65 PSF, NNN

\*\*NNN's estimated at ±\$1.12 PSF - Includes Premises Utilities