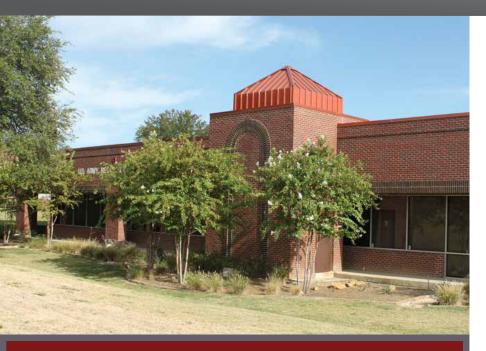

### Walnut Hill Court 1340 W. Walnut Hill Lane Irving, TX 75038

Single-story 18,000 sf. building on landscaped, gently-sloping hillside lot with excellent ingress & egress, ample parking & attractive architectural details. Centrally located near the intersection of Hwy 114 and McArthur Blvd., 10-minutes from DFW Airport, 15-minutes from Dallas Love Field, and around the corner from multiple hotels, restaurants and retail.