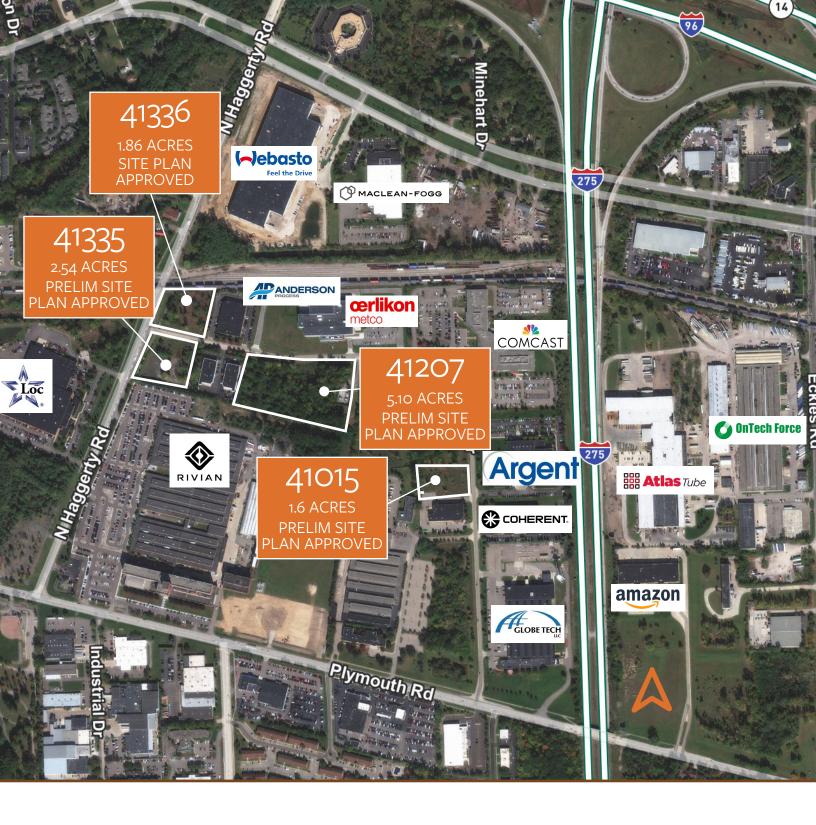

### METRO PLYMOUTH BUSINESS PARK

## METRO PLYMOUTH BUSINESS PARK APPROXIMATE DRIVE TIMES FCA HQ: -Troy 45 Minutes Sterling Heights <u>GM</u> GM Tech Center: **40 Minutes** Ford Detroit Ford HQ: 25 Minutes **University of** <u>GM</u> Michigan 30 Minutes **GM HQ:** Ann Arbor 30 Minutes Detroit Metro Airport (DTW) 20 Minutes