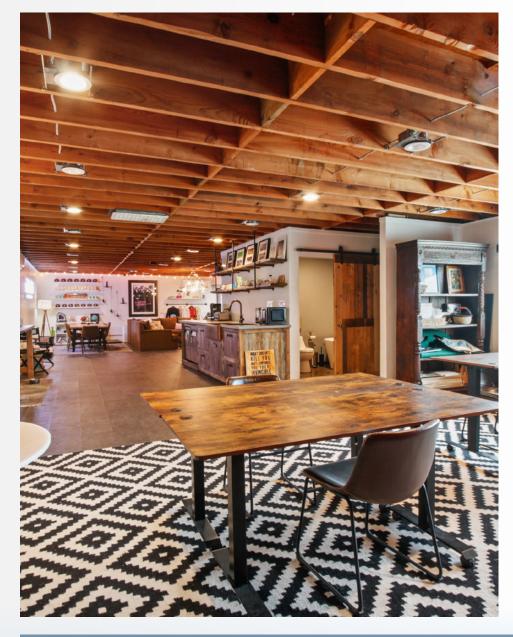

**YEAR BUILT:** 1969 with renovations made in 2024

**CURRENT USE:** Flex (warehouse, office)

**OCCUPANCY:** Delivered Vacant at close

PARKING: 10 spaces, gated, ability to stack up to 15

**ZONING:** CM: Commercial Manufacturing

**APN:** 4149-004-013

**NOTES:** • Two buildings; various uses possible

High-end interior finishes

Fenced/Secure Lot – great for entertaining

Convenient Access to the 405

10 Minutes to Beach Cities and LAX