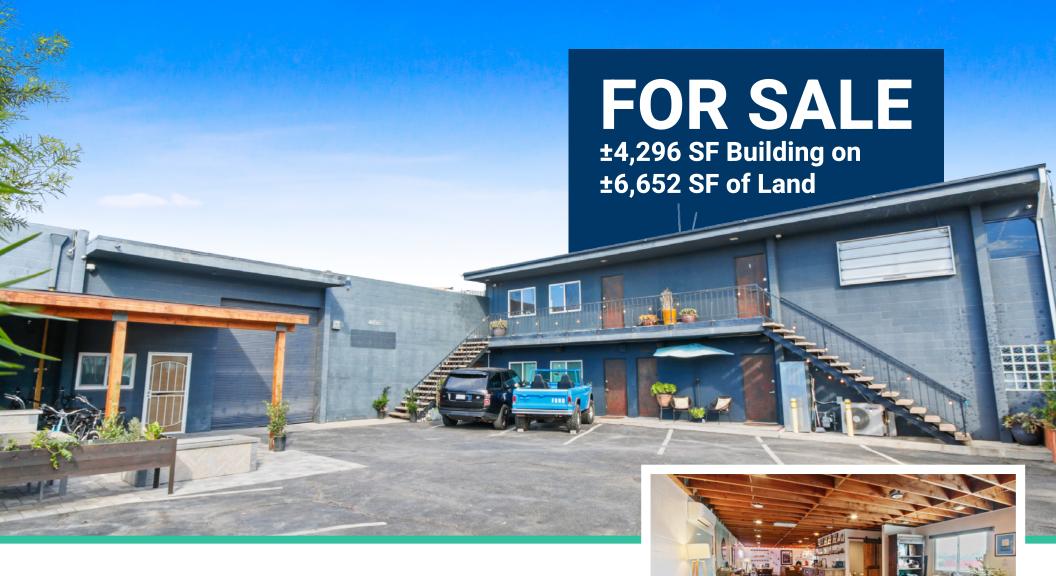

## **4855 MARINE AVENUE**

Lawndale, CA 90260

HIGHLAND PARTNERS CORP. 880 Apollo Street, Suite 329 El Segundo, CA 90245 Broker Lic. 01904030 | www.highlandpartcerscorp.com

PATRICK SHEEKEY
Lic. 01290968
Phone: 310-379-2228 ex 11
patrick@highlandpartnerscorp.com

**ADDRESS:** 4855 Marine Avenue, Lawndale, CA 90260

**ASKING PRICE:** \$1,750,000

**BUILDING SIZE:** Approximately 4,296 square feet (per assessor)

**LAND SIZE:** Approximately 6,699 square feet (per assessor)

**YEAR BUILT:** 1969 with renovations made in 2024

**CURRENT USE:** Flex (warehouse, office)

**OCCUPANCY:** Delivered Vacant at close

PARKING: 10 spaces, gated, ability to stack up to 15

**ZONING:** CM: Commercial Manufacturing

**APN:** 4149-004-013

**NOTES:** • Two buildings; various uses possible

High-end interior finishes

Fenced/Secure Lot – great for entertaining

Convenient Access to the 405

10 Minutes to Beach Cities and LAX