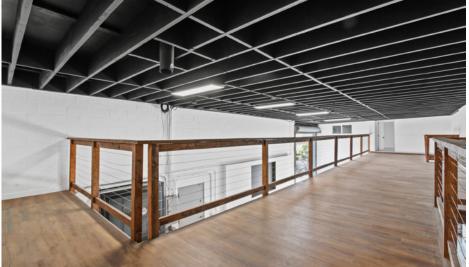

**YEAR BUILT:** 1969 with renovations made in 2024

**CURRENT USE:** Flex (warehouse, office)

**OCCUPANCY:** Delivered Vacant at close

PARKING: 10 spaces, gated, ability to stack up to 15

**ZONING:** CM: Commercial Manufacturing

**APN:** 4149-004-013

**NOTES:** • Two buildings; various uses possible

High-end interior finishes

Fenced/Secure Lot – great for entertaining

Convenient Access to the 405

10 Minutes to Beach Cities and LAX

Large roll-up door

· 400 amps of power

• EV car charger

©2024 | Highland Partners Corp. | The information being provided by Highland Partners Corp. and/or its sources is deemed reliable. While we have no reason to doubt its accuracy, we do not guarantee it. Any information, measurements, facts and actual drawings shown are approximate, subject to change, or withdrawal without notice and should be independently verified by you and may not be relied upon as a precise representation by this office. No warranties or representations are made as to the condition of the property or any hazards contained therein nor any to be implied. Logos are for identification purposes only and may be trademarks of their respective companies. 4855MarineAve\_BRO\_v03|11|24