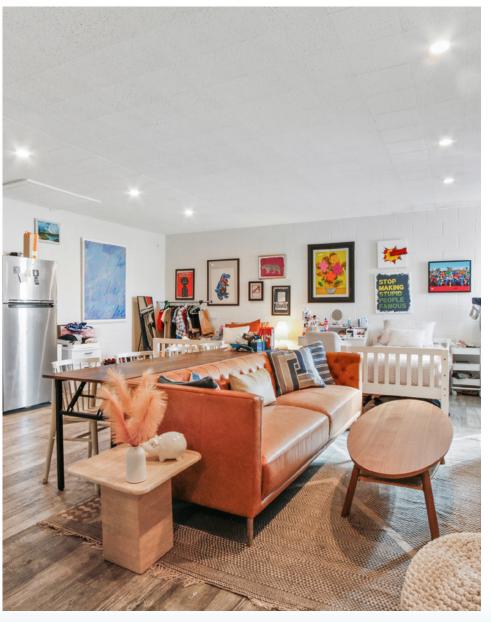

**YEAR BUILT:** 1969 with renovations made in 2024

**CURRENT USE:** Flex (warehouse, office)

**OCCUPANCY:** Delivered Vacant at close

PARKING: 10 spaces, gated, ability to stack up to 15

**ZONING:** CM: Commercial Manufacturing

**APN:** 4149-004-013

**NOTES:** • Two buildings; various uses possible

High-end interior finishes

Fenced/Secure Lot – great for entertaining

Convenient Access to the 405

10 Minutes to Beach Cities and LAX