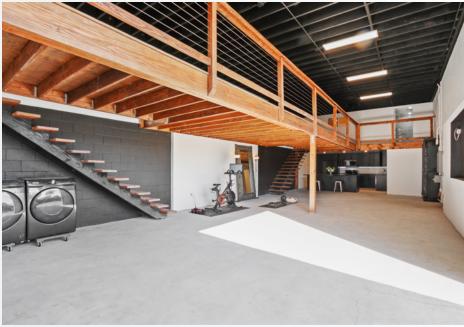

**YEAR BUILT:** 1969 with renovations made in 2024

**CURRENT USE:** Flex (warehouse, office)

**OCCUPANCY:** Delivered Vacant at close

PARKING: 10 spaces, gated, ability to stack up to 15

**ZONING:** CM: Commercial Manufacturing

**APN:** 4149-004-013

**NOTES:** • Two buildings; various uses possible

High-end interior finishes

Fenced/Secure Lot – great for entertaining

Convenient Access to the 405

10 Minutes to Beach Cities and LAX

Large roll-up door

· 400 amps of power

• EV car charger

©2024 | Highland Partners Corp. | The information being provided by Highland Partners Corp. and/or its sources is deemed reliable. While we have no reason to doubt its accuracy, we do not guarantee it. Any information, measurements, facts and actual drawings shown are approximate, subject to change, or withdrawal without notice and should be independently verified by you and may not be relied upon as a precise representation by this office. No warranties or representations are made as to the condition of the property or any hazards contained therein nor any to be implied. Logos are for identification purposes only and may be trademarks of their respective companies. 4855MarineAve\_BRO\_v03|11|24