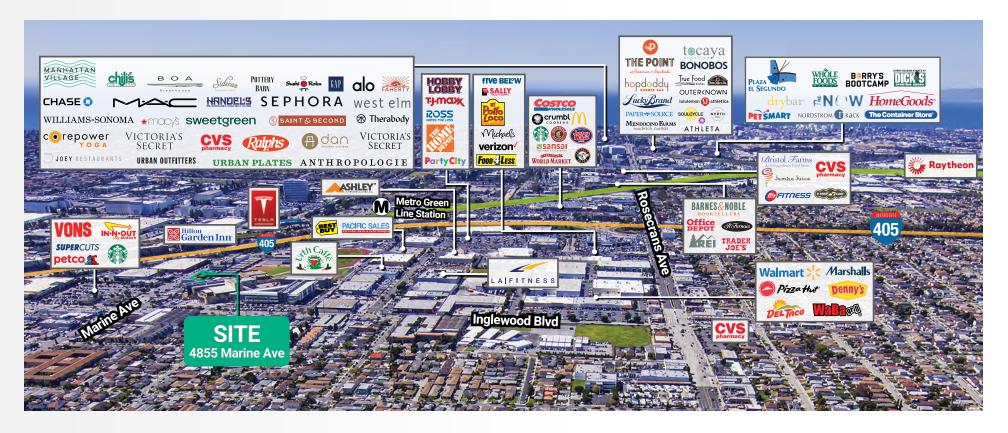

**ADDRESS:** 4855 Marine Avenue, Lawndale, CA 90260

**ASKING PRICE:** \$1,750,000

**BUILDING SIZE:** Approximately 4,296 square feet (per assessor)

**LAND SIZE:** Approximately 6,699 square feet (per assessor)

**APN:** 4149-004-013

**NOTES:** • Two buildings; various uses possible

High-end interior finishes

Fenced/Secure Lot – great for entertaining

Convenient Access to the 405

10 Minutes to Beach Cities and LAX