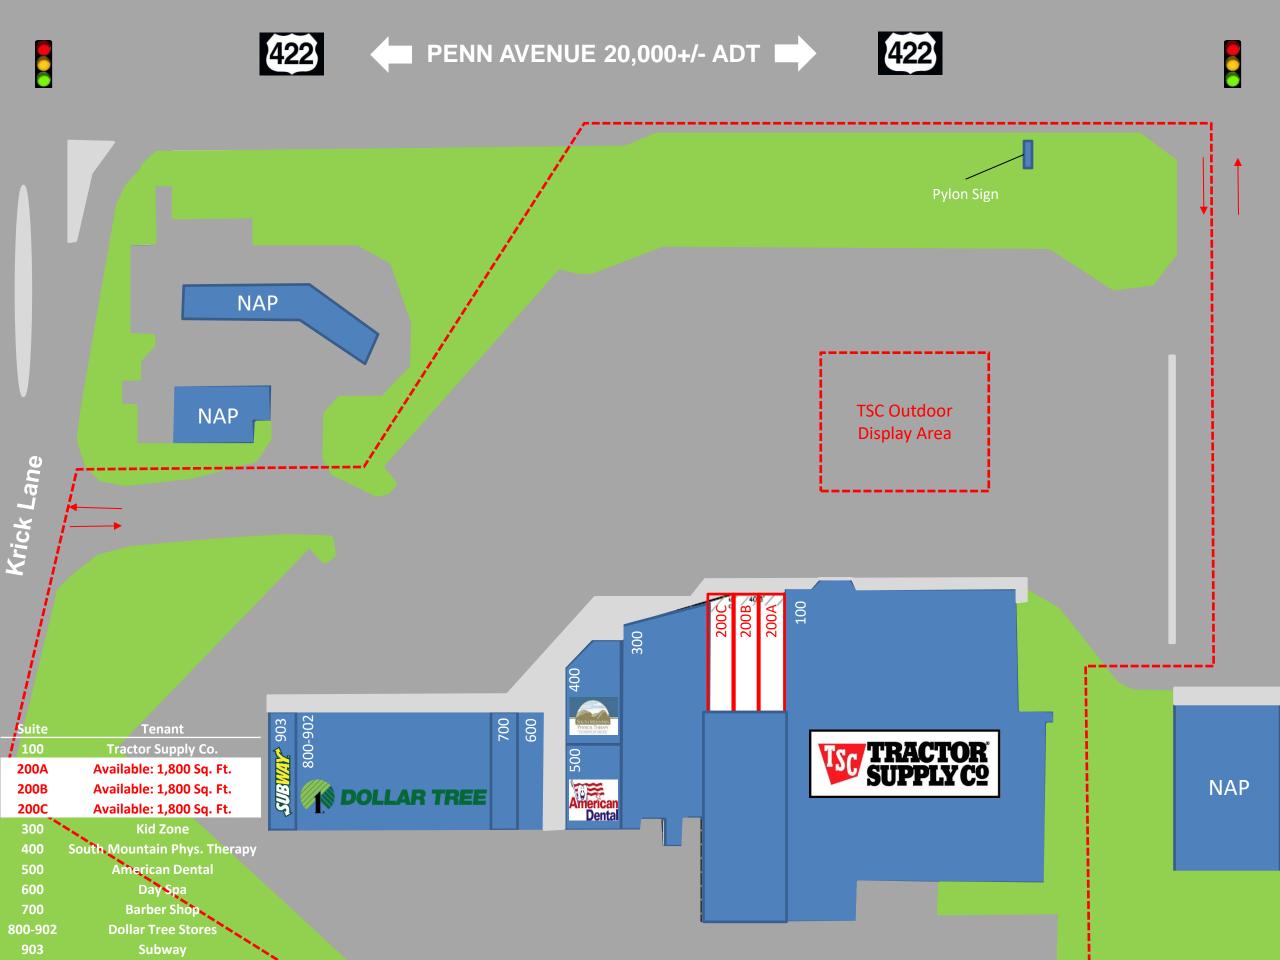

## SINKING SPRING PLAZA

**4750 PENN AVENUE, SINKING SPRING, PA 19608** 

Three(3), 1,800+/- SF SPACES AVAILABLE FOR LEASE

JOIN:

## PROPERTY HIGHLIGHTS

- Sinking Spring Plaza is a 74,000+/- SF, multitenant retail shopping center located in the heart of the Sinking Spring, PA area.
- Located at the intersection of Penn Avenue (Route 422) and Krick Lane, the Center benefits from two (2) signalized lights, making for convenient ingress and egress.
- Major area retailers include Fecera's Furniture, Redner's Market, Rite Aid and Wine & Spirits, Ace Hardware, Starbucks, Sheetz, Popeyes and Members 1<sup>st</sup> Credit Union.
- Current tenants include: Subway, South Mountain Physical Therapy, American Dental, Barber Shop, Day Spa & Kid Zone.