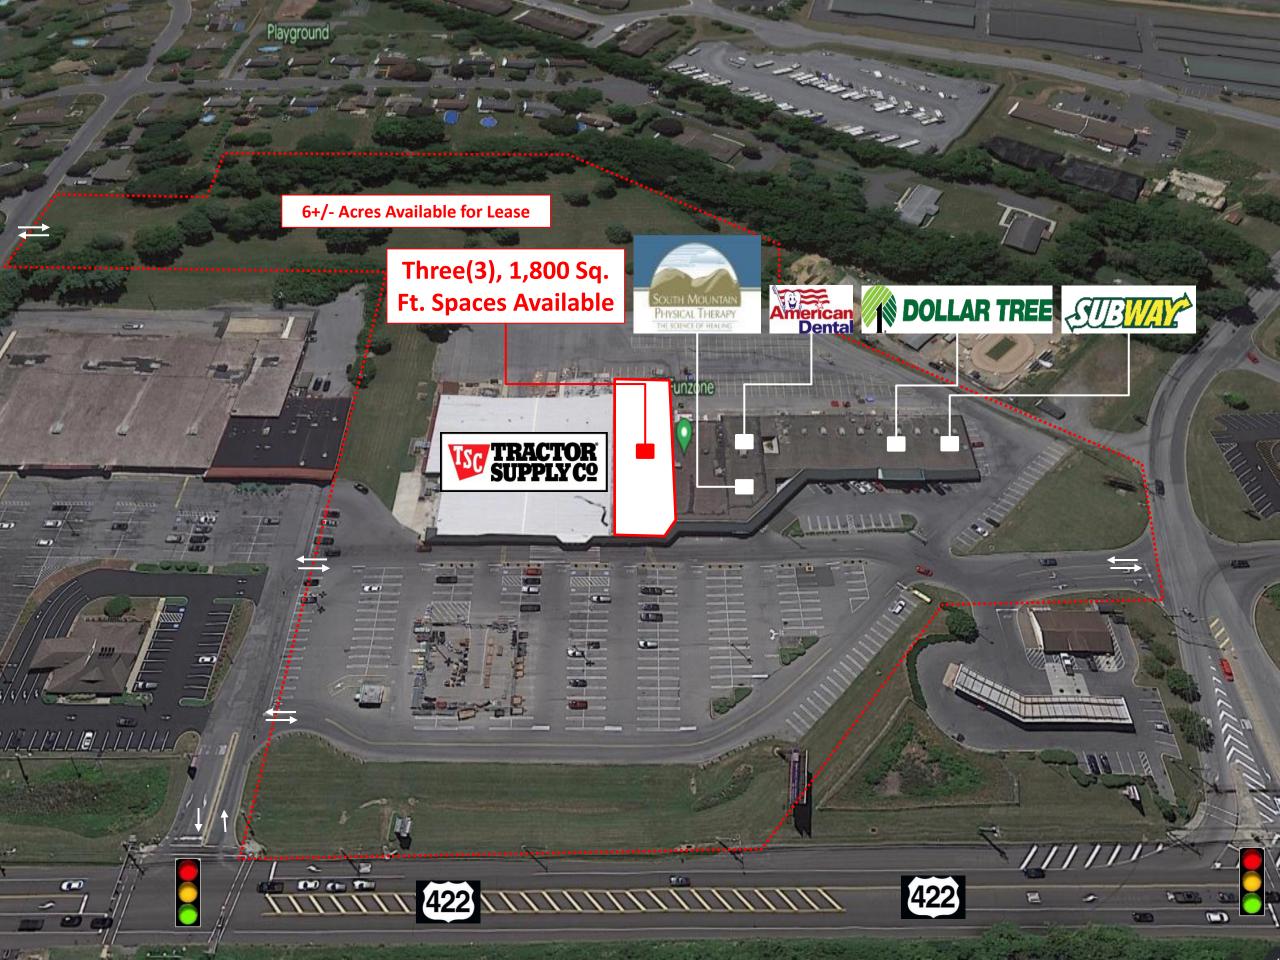

## SINKING SPRING PLAZA

**4750 PENN AVENUE, SINKING SPRING, PA 19608** 

Three(3), 1,800+/- SF SPACES AVAILABLE FOR LEASE

JOIN:

## PROPERTY HIGHLIGHTS

- Sinking Spring Plaza is a 74,000+/- SF, multitenant retail shopping center located in the heart of the Sinking Spring, PA area.
- Located at the intersection of Penn Avenue (Route 422) and Krick Lane, the Center benefits from two (2) signalized lights, making for convenient ingress and egress.
- Major area retailers include Fecera's Furniture, Redner's Market, Rite Aid and Wine & Spirits, Ace Hardware, Starbucks, Sheetz, Popeyes and Members 1<sup>st</sup> Credit Union.
- Current tenants include: Subway, South Mountain Physical Therapy, American Dental, Barber Shop, Day Spa & Kid Zone.