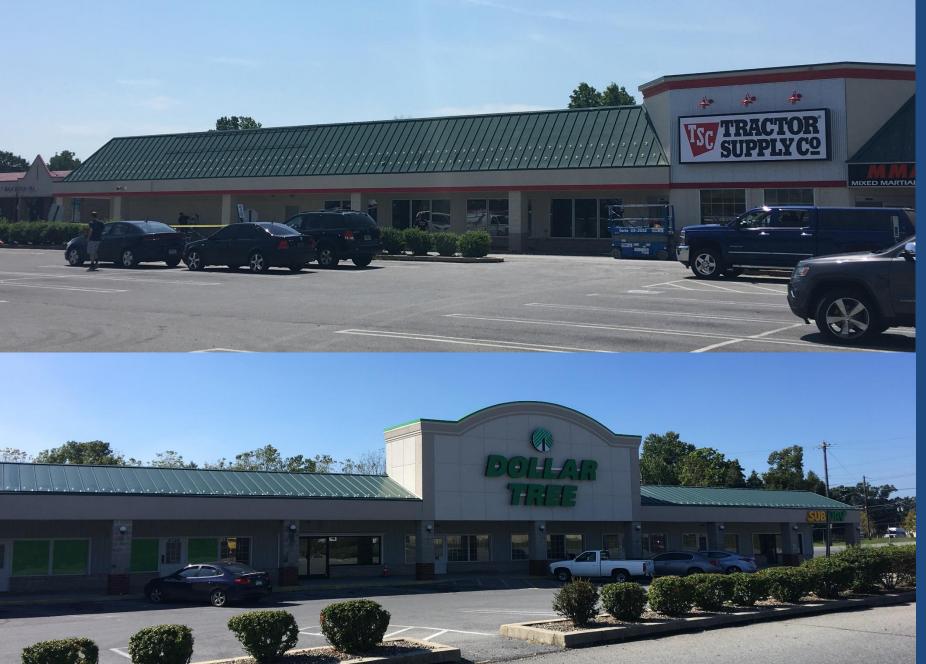

## SINKING SPRING PLAZA

**4750 PENN AVENUE, SINKING SPRING, PA 19608** 

Three(3), 1,800+/- SF SPACES AVAILABLE FOR LEASE

JOIN:

## PROPERTY HIGHLIGHTS

- Sinking Spring Plaza is a 74,000+/- SF, multitenant retail shopping center located in the heart of the Sinking Spring, PA area.
- Located at the intersection of Penn Avenue (Route 422) and Krick Lane, the Center benefits from two (2) signalized lights, making for convenient ingress and egress.
- Major area retailers include Fecera's Furniture, Redner's Market, Rite Aid and Wine & Spirits, Ace Hardware, Starbucks, Sheetz, Popeyes and Members 1<sup>st</sup> Credit Union.
- Current tenants include: Subway, South Mountain Physical Therapy, American Dental, Barber Shop, Day Spa & Kid Zone.