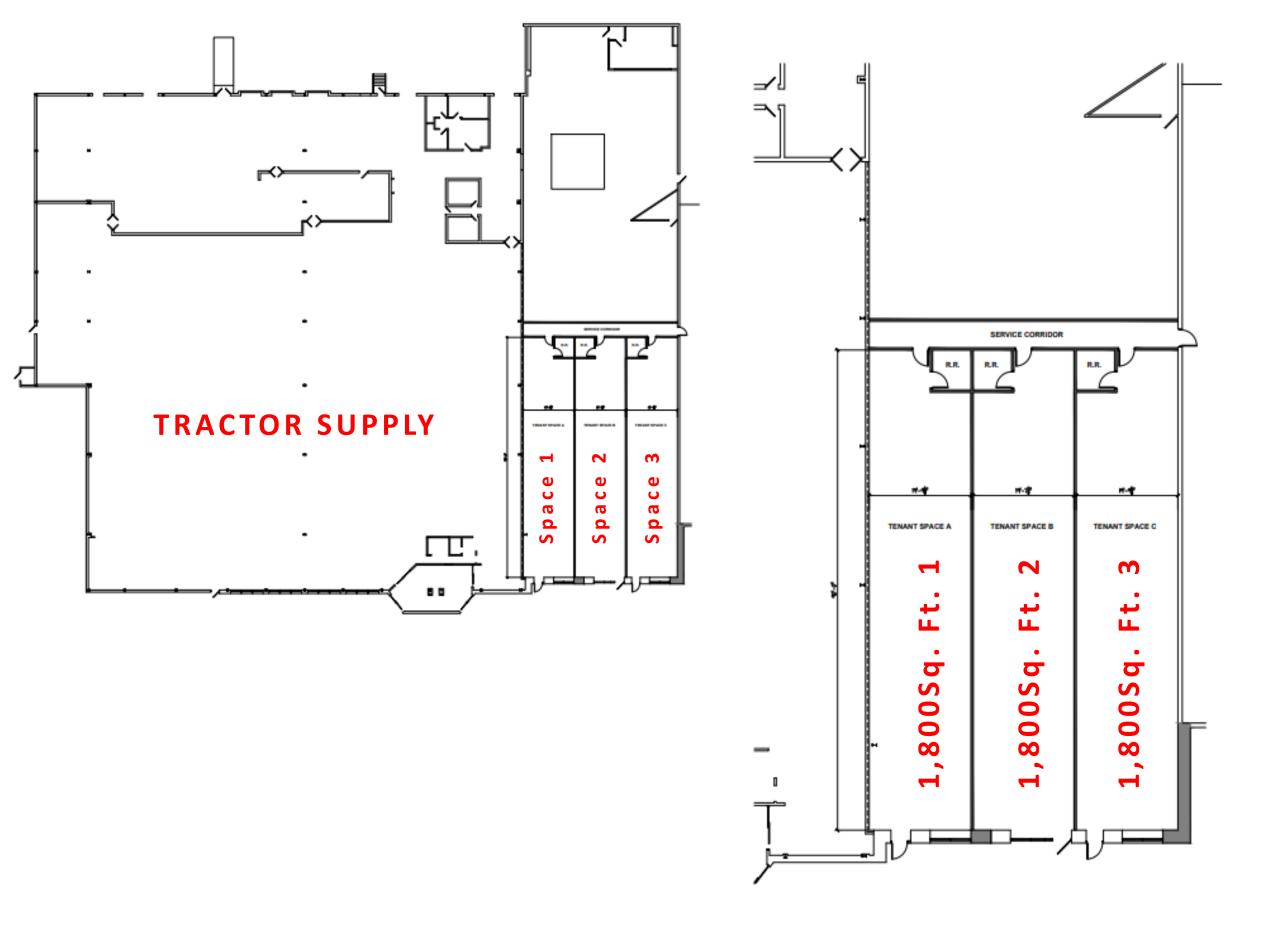

## SINKING SPRING PLAZA

**4750 PENN AVENUE, SINKING SPRING, PA 19608** 

Three(3), 1,800+/- SF SPACES AVAILABLE FOR LEASE

JOIN:

## PROPERTY HIGHLIGHTS

- Sinking Spring Plaza is a 74,000+/- SF, multitenant retail shopping center located in the heart of the Sinking Spring, PA area.
- Located at the intersection of Penn Avenue (Route 422) and Krick Lane, the Center benefits from two (2) signalized lights, making for convenient ingress and egress.
- Major area retailers include Fecera's Furniture, Redner's Market, Rite Aid and Wine & Spirits, Ace Hardware, Starbucks, Sheetz, Popeyes and Members 1<sup>st</sup> Credit Union.
- Current tenants include: Subway, South Mountain Physical Therapy, American Dental, Barber Shop, Day Spa & Kid Zone.