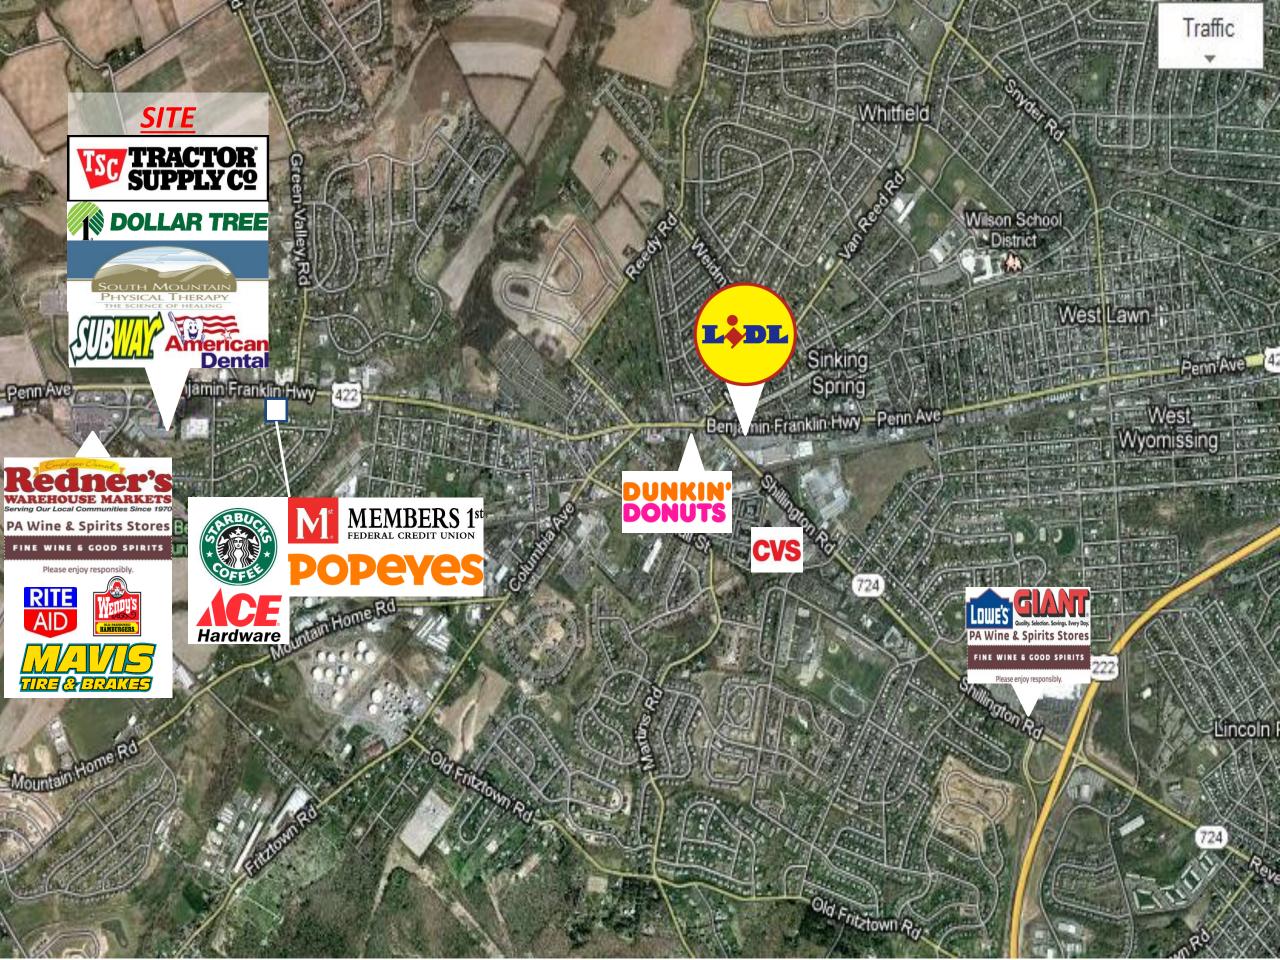

## PROPERTY HIGHLIGHTS

- Sinking Spring Plaza is a 74,000+/- SF, multitenant retail shopping center located in the heart of the Sinking Spring, PA area.
- Located at the intersection of Penn Avenue (Route 422) and Krick Lane, the Center benefits from two (2) signalized lights, making for convenient ingress and egress.
- Major area retailers include Fecera's Furniture, Redner's Market, Rite Aid and Wine & Spirits, Ace Hardware, Starbucks, Sheetz, Popeyes and Members 1<sup>st</sup> Credit Union.
- Current tenants include: Subway, South Mountain Physical Therapy, American Dental, Barber Shop, Day Spa & Kid Zone.